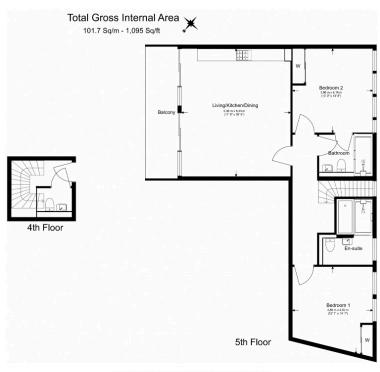

## **Cluny Mews, Kensington, SW5**

£1,250 per week, £5,417 per month + fees

Floor Plan measurements are approximate and are for illustrative purposes only. While we do not doubt the floor plans accuracy, we make no guarantee, warranty or representation as to the accuracy and completeness of the floor plan.