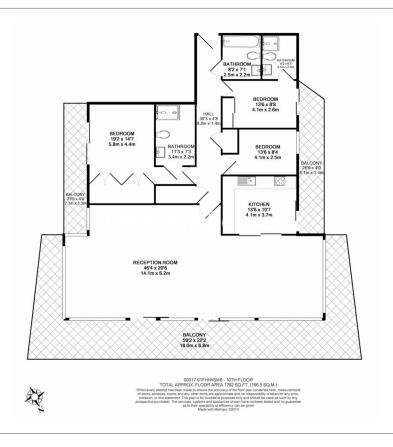

The Boulevard, Fulham, SW6

£1,558 per week, £6,751 per month + fees

☐ 3 Bedrooms ☐ 3 Bathrooms ☐ Furnished

A stunning spacious apartment situated in a Riverside development designed by the award-winning St. George. Benefitting from excellent transport links, including its own mainline overground station.

## **Property features**

3 Bedrooms | 3 Bathrooms | Reception | Furnished | Fitted Kitchen | EPC-C | Comfort Cooling | 24 hour concierge | Nearby Imperial Wharf Overground station

For more information about this property, please call our Fulham branch on