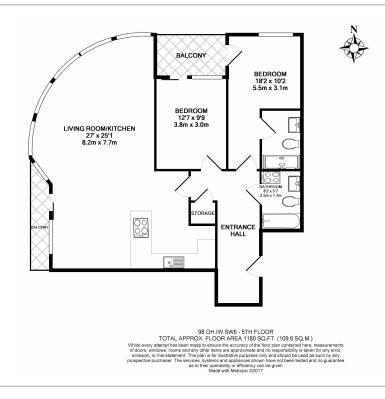

Townmead Road, Fulham, SW6

£808 per week, £3,501 per month + fees

Stunning and well-designed apartment with underground parking modern amenities, two balconies and secure underground parking in Fulham. Conveniently located a short walk from Imperial Wharf Overground station and Chelsea Pier.

## **Property features**

2 Bedrooms | 2 Bathrooms | Reception | Furnished | Fitted Kitchen | EPC-B | Secure Underground Parking | 24hr Concierge | Nearby Imperial Wharf Station

020 7348 7620

## Townmead Road, Fulham, SW6

£808 per week, £3,501 per month + fees