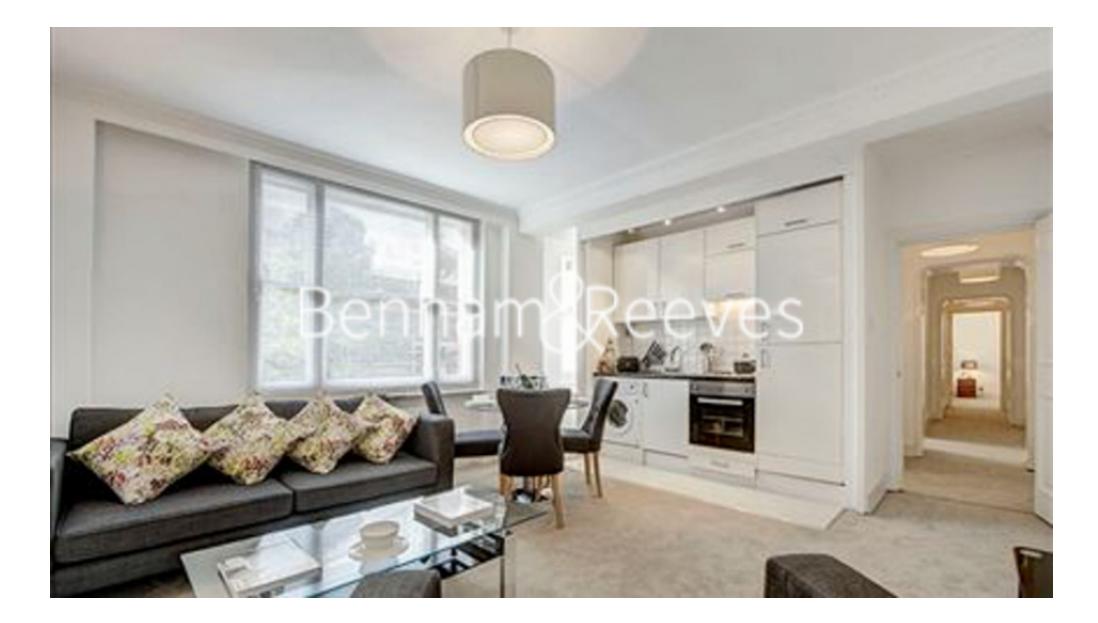

### 🛋 2 Bedrooms 🖼 2 Bathrooms 🕮 Furnished

A bright and spacious 732 Sq Ft TWO-BEDROOM apartment situated on the 1st Floor of a beautiful brick building on HILL STREET in prestigious MAYFAIR. The property is located moments away from the impressive shops and restaurants of Mayfair.

### **Property features**

Prime Mayfair Location | Monitored Building-Wide CCTV System | Modern Refurbished | Lift Service | 24 Hour Porterage | EPC-TBC | Available Furnished Or Unfurnished | Communal Garden | A 4 Minute Walk To Hyde Park | Close To Shops And Restaurants