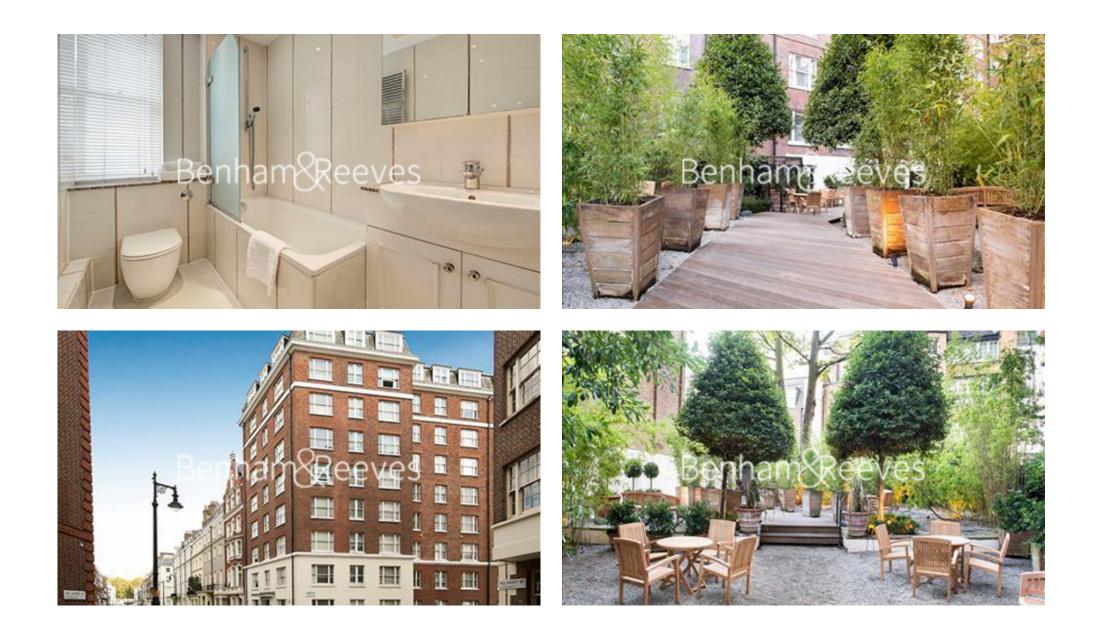

### 🛋 2 Bedrooms 🖼 2 Bathrooms 🕮 Furnished

A bright and spacious 732 Sq Ft TWO-BEDROOM apartment situated on the 1st Floor of a beautiful brick building on HILL STREET in prestigious MAYFAIR. The property is located moments away from the impressive shops and restaurants of Mayfair.

### **Property features**

Prime Mayfair Location | Monitored Building-Wide CCTV System | Modern Refurbished | Lift Service | 24 Hour Porterage | EPC-TBC | Available Furnished Or Unfurnished | Communal Garden | A 4 Minute Walk To Hyde Park | Close To Shops And Restaurants