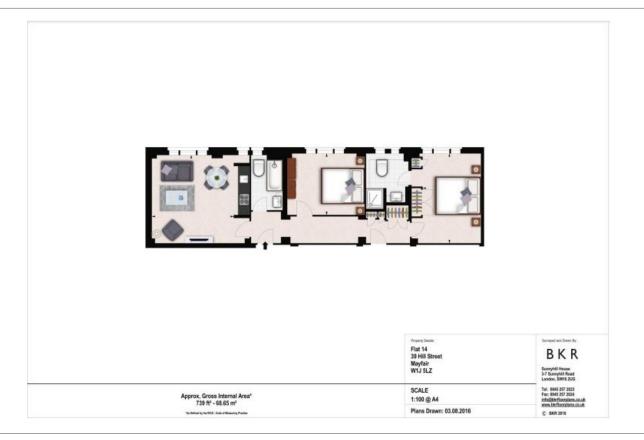

### 🛋 2 Bedrooms 🖼 2 Bathrooms 🕮 Furnished

A bright and spacious 732 Sq Ft TWO-BEDROOM apartment situated on the 1st Floor of a beautiful brick building on HILL STREET in prestigious MAYFAIR. The property is located moments away from the impressive shops and restaurants of Mayfair.