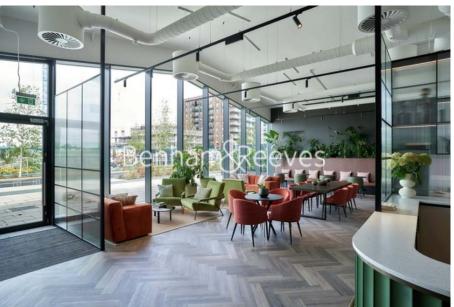

## **Property features**

Secure parking space | Gym | Concierge | Cinema room | Residents lounge | EPC-B | Well-Equipped Kitchen | Balcony | Wood floors | Nearby Southall Station (Zone 4)

For more information about this property, please call our Ealing branch on