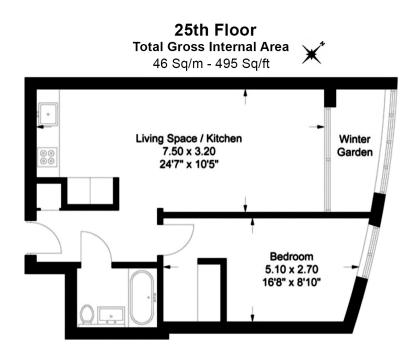

## Sky Gardens, Wandsworth Road, SW8

£675 per week, £2,925 per month + fees

Floor Plan measurements are approximate and are for illustrative purposes only. While we do not doubt the floor plans accuracy, we make no guarantee, warranty or representation as to the accuracy and completeness of the floor plan.