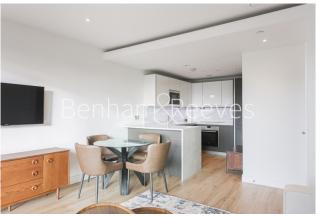

## **Property features**

1 bedroom 1 bathroom, furnished flat | Wood Floor throughout | Comfort Cooling, Wall heating and Underfloor heating | Wall Mounted TV / Large Private Terrace | White Stone Finish Luxury Bathroom | EPC-B | 24 hr Concierge / Quality Residents' Gym | Long Hallway / Utility Room | Very Sizeable Open-Plan Reception with Hardwood Floors | Moments from Hammersmith **Underground Station & Local Buses** 