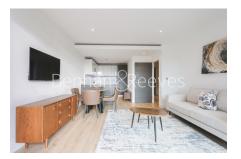

SPACIOUS BEDROOM, FLOOR-TO-CEILING WINDOWS, and comes FULLY FURNISHED.

Please **click here** for full detail

## **Property features**

1 bedroom 1 bathroom, furnished flat | Wood Floor throughout | Comfort Cooling, Wall heating and Underfloor heating | Wall Mounted TV / Large Private Terrace | White Stone Finish Luxury Bathroom | EPC-B | 24 hr Concierge / Quality Residents' Gym | Long Hallway / Utility Room | Very Sizeable Open-Plan Reception with Hardwood Floors | Moments from Hammersmith **Underground Station & Local Buses** 