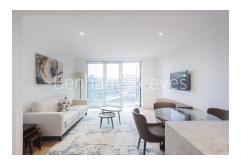

## **Property features**

1 bedroom 1 bathroom, furnished flat | Wood Floor throughout | Comfort Cooling, Wall heating and Underfloor heating | Wall Mounted TV / Large Private Terrace | White Stone Finish Luxury Bathroom | EPC-B | 24 hr Concierge / Quality Residents' Gym | Long Hallway / Utility Room | Very Sizeable Open-Plan Reception with Hardwood Floors | Moments from Hammersmith **Underground Station & Local Buses** 