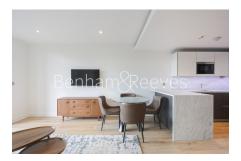

## **Property features**

1 bedroom 1 bathroom, furnished flat | Wood Floor throughout | Comfort Cooling, Wall heating and Underfloor heating | Wall Mounted TV / Large Private Terrace | White Stone Finish Luxury Bathroom | EPC-B | 24 hr Concierge / Quality Residents' Gym | Long Hallway / Utility Room | Very Sizeable Open-Plan Reception with Hardwood Floors | Moments from Hammersmith **Underground Station & Local Buses** 