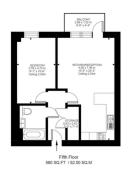

## Beadon Road, Hammersmith, W6

£600 per week, £2,600 per month + fees

APPROXIMATE GROSS INTERNAL (LIVING) AREA 52.00 SQ.M / 560 SQ.FT