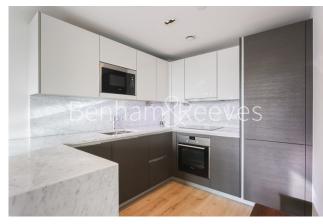

## **Property features**

1 bedroom 1 bathroom, furnished flat | Wood Floor throughout | Comfort Cooling, Wall heating and Underfloor heating | Wall Mounted TV / Large Private Terrace | White Stone Finish Luxury Bathroom | EPC-B | 24 hr Concierge / Quality Residents' Gym | Long Hallway / Utility Room | Very Sizeable Open-Plan Reception with Hardwood Floors | Moments from Hammersmith **Underground Station & Local Buses** 