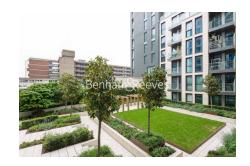

## **Property features**

1 bedroom 1 bathroom, furnished flat | Wood Floor throughout | Comfort Cooling, Wall heating and Underfloor heating | Wall Mounted TV / Large Private Terrace | White Stone Finish Luxury Bathroom | EPC-B | 24 hr Concierge / Quality Residents' Gym | Long Hallway / Utility Room | Very Sizeable Open-Plan Reception with Hardwood Floors | Moments from Hammersmith **Underground Station & Local Buses** 