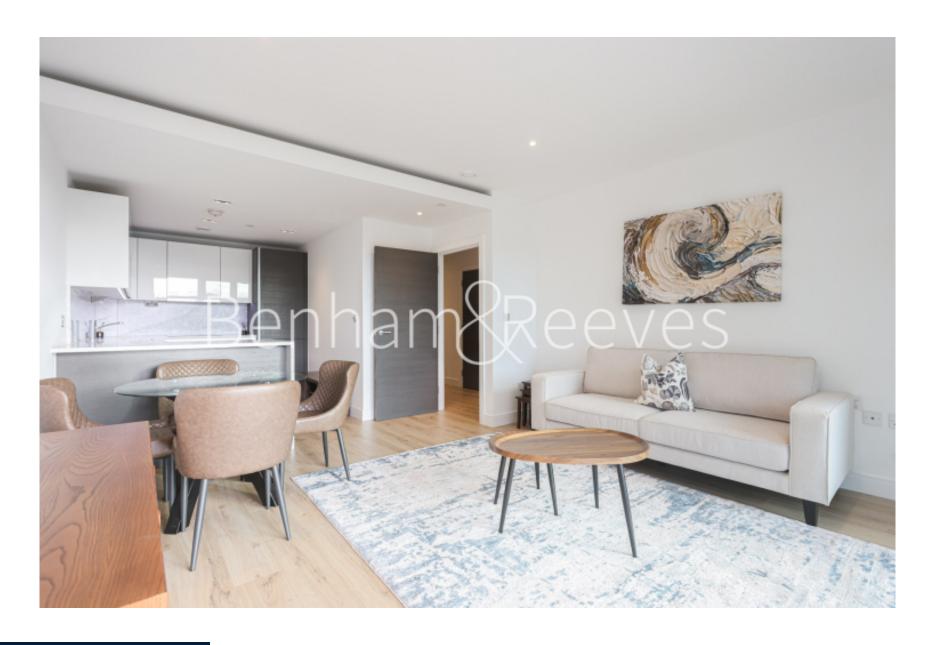

Beadon Road, Hammersmith, W6

£600 per week, £2,600 per month + fees

■ 1 Bedroom ■ 1 Bathroom ■ Furnished

This SPACIOUS 5TH FLOOR one bedroom apartment is situated in the Marquis House building at the Sovereign Court development in Hammersmith. The property is IDEALLY LOCATED within walking distance to Hammersmith underground station.

SPACIOUS BEDROOM, FLOOR-TO-CEILING WINDOWS, and comes FULLY FURNISHED.

Please **click here** for full detail

## **Property features**

1 bedroom 1 bathroom, furnished flat | Wood Floor throughout | Comfort Cooling, Wall heating and Underfloor heating | Wall Mounted TV / Large Private Terrace | White Stone Finish Luxury Bathroom | EPC-B | 24 hr Concierge / Quality Residents' Gym | Long Hallway / Utility Room | Very Sizeable Open-Plan Reception with Hardwood Floors | Moments from Hammersmith **Underground Station & Local Buses** 