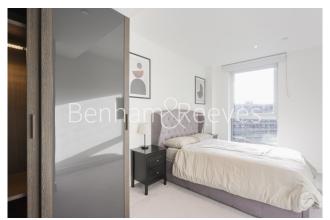

SPACIOUS BEDROOM, FLOOR-TO-CEILING WINDOWS, and comes FULLY FURNISHED.

Please **click here** for full detail

## **Property features**

1 bedroom 1 bathroom, furnished flat | Wood Floor throughout | Comfort Cooling, Wall heating and Underfloor heating | Wall Mounted TV / Large Private Terrace | White Stone Finish Luxury Bathroom | EPC-B | 24 hr Concierge / Quality Residents' Gym | Long Hallway / Utility Room | Very Sizeable Open-Plan Reception with Hardwood Floors | Moments from Hammersmith **Underground Station & Local Buses** 