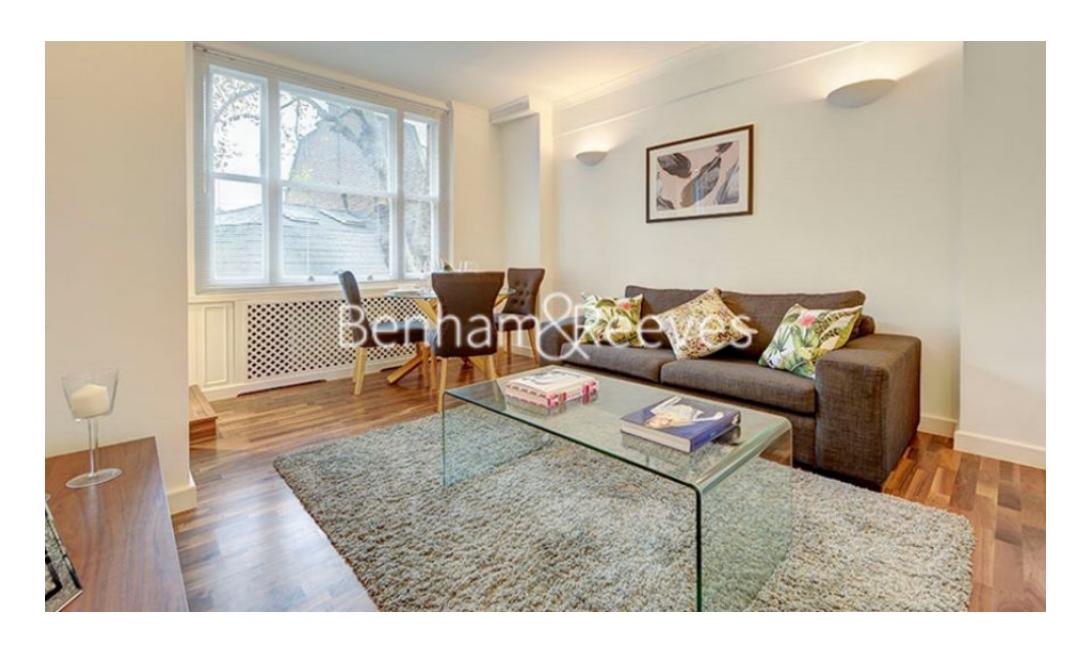

# ■ 2 Bedrooms ■ 1 Bathroom □ Furnished/UnFurnished

A stunning 557 Sq.Ft TWO-BEDROOM 1st Floor apartment in a beautiful red brick building on HILL STREET in prestigious MAYFAIR in London's West End.

Please **click here** for full detail

## **Property features**

2 Bedrooms | 1 Bathroom | Prestigious Mayfair Location | Furnished/Unfurnished | 557 Sq Ft | EPC-D | On-Site Building Manager | Pet-Friendly | 4 Minutes To Green Park Station | 7 Minutes To Bond Street Station