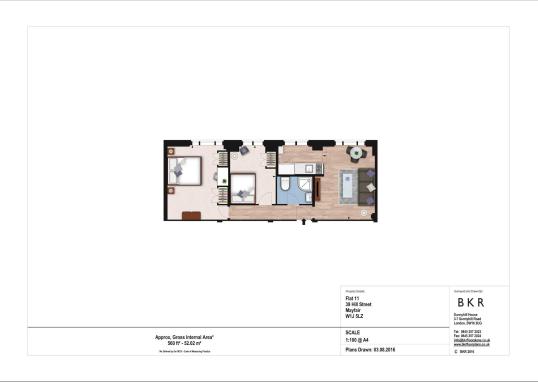

# ■ 2 Bedrooms ■ 1 Bathroom □ Furnished/UnFurnished

A stunning 557 Sq.Ft TWO-BEDROOM 1st Floor apartment in a beautiful red brick building on HILL STREET in prestigious MAYFAIR in London's West End.

Please **click here** for full detail

## **Property features**

2 Bedrooms | 1 Bathroom | Prestigious Mayfair Location | Furnished/Unfurnished | 557 Sq Ft | EPC-D | On-Site Building Manager | Pet-Friendly | 4 Minutes To Green Park Station | 7 Minutes To Bond Street Station