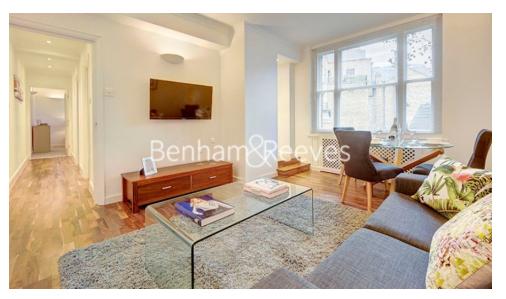

# ■ 2 Bedrooms ■ 1 Bathroom □ Furnished/UnFurnished

A stunning 557 Sq.Ft TWO-BEDROOM 1st Floor apartment in a beautiful red brick building on HILL STREET in prestigious MAYFAIR in London's West End.

Please **click here** for full detail

## **Property features**

2 Bedrooms | 1 Bathroom | Prestigious Mayfair Location | Furnished/Unfurnished | 557 Sq Ft | EPC-D | On-Site Building Manager | Pet-Friendly | 4 Minutes To Green Park Station | 7 Minutes To Bond Street Station