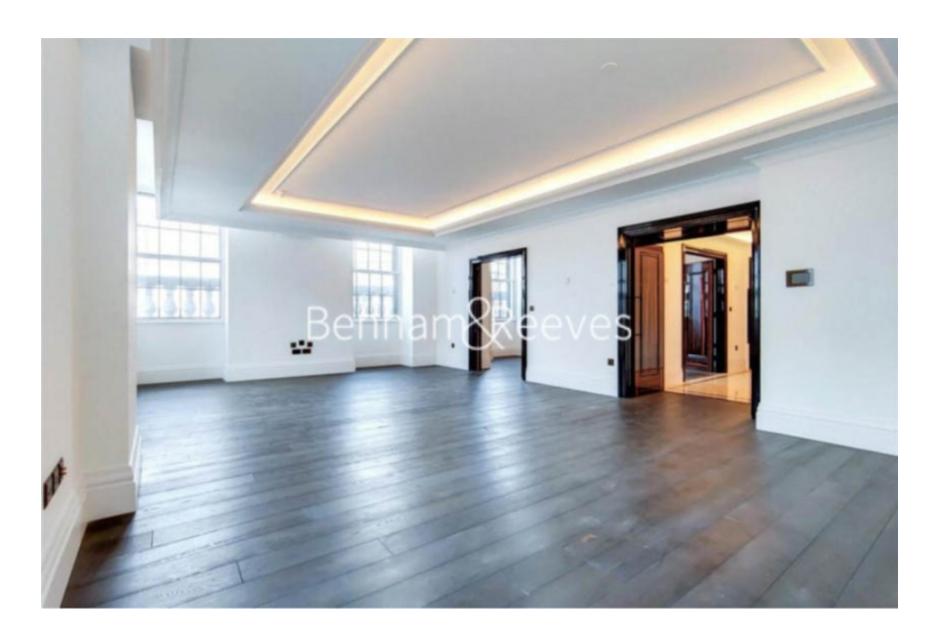

Corinthia Residences, 10 Whitehall Place, SW1 £6,500 per week, £28,167 per month + fees

Luxurious first floor lateral apartment of generous size, situated in a desirable block adjoins a 5\* Hotel in a prestigious location, with exclusive use of the services and facilities and secure underground parking. Located within a short walk of St James Park and the Houses of Parliament.

## **Property features**

Luxurious 2-bedroom apartment | Bespoke 2 ensuite bathrooms and Guest WC | Open Plan Reception and Dining Area | Integrated Kitchen | Furnished | EPC-D | Dedicated 24-hour Concierge, Spa Access, Parking | Walk-in Wardrobes | Nearby Bakerloo, District, Northern Station