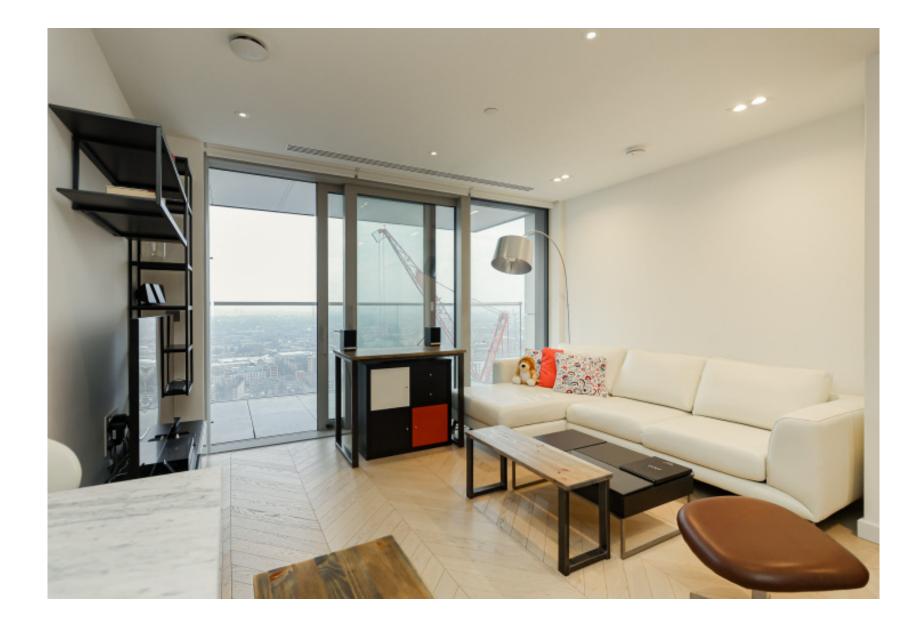

### 🛋 2 Bedrooms 🖼 2 Bathrooms 🕮 Furnished

Stunning airconditioned apartment with video entry set within an imposing development with luxury amenities for residents. Located minutes from the Old Street underground and short walk of The City, Shoreditch, and Hoxton.

### **Property features**

Modern 2 Bedroom Apartment | Bespoke bathroom & En-suite Wet Room | Open Plan Reception | Fully Fitted Kitchen | Furnished | EPC B | Dedicated 24-hour Concierge, swimming pool, sauna, spa, gym | Walking distance from Shoreditch | Nearby Excellent Transport links