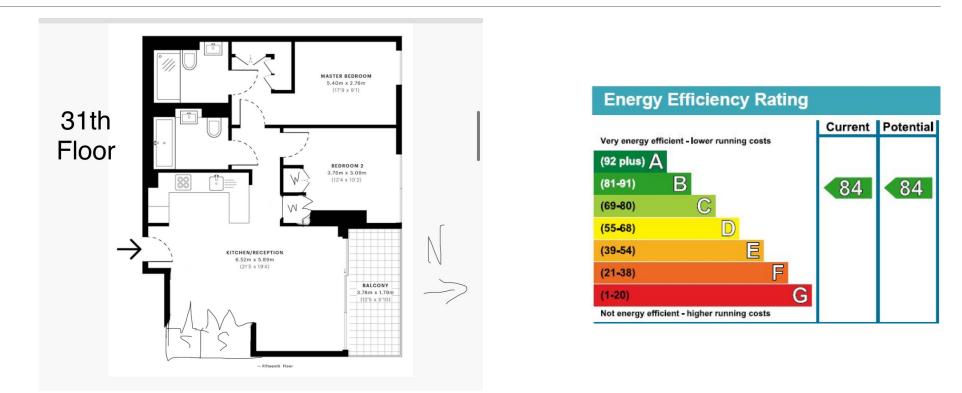

### **Property features**

Modern 2 Bedroom Apartment | Bespoke bathroom & En-suite Wet Room | Open Plan Reception | Fully Fitted Kitchen | Furnished | EPC B | Dedicated 24-hour Concierge, swimming pool, sauna, spa, gym | Walking distance from Shoreditch | Nearby Excellent Transport links