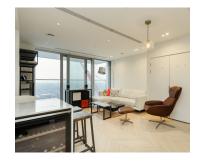

### 🛋 2 Bedrooms 🖼 2 Bathrooms 🕮 Furnished

Stunning airconditioned apartment with video entry set within an imposing development with luxury amenities for residents. Located minutes from the Old Street underground and short walk of The City, Shoreditch, and Hoxton.

### **Property features**

Modern 2 Bedroom Apartment | Bespoke bathroom & En-suite Wet Room | Open Plan Reception | Fully Fitted Kitchen | Furnished | EPC B | Dedicated 24-hour Concierge, swimming pool, sauna, spa, gym | Walking distance from Shoreditch | Nearby Excellent Transport links