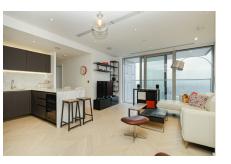

### 🛋 2 Bedrooms 🖼 2 Bathrooms 🕮 Furnished

Stunning airconditioned apartment with video entry set within an imposing development with luxury amenities for residents. Located minutes from the Old Street underground and short walk of The City, Shoreditch, and Hoxton.

### **Property features**

Modern 2 Bedroom Apartment | Bespoke bathroom & En-suite Wet Room | Open Plan Reception | Fully Fitted Kitchen | Furnished | EPC B | Dedicated 24-hour Concierge, swimming pool, sauna, spa, gym | Walking distance from Shoreditch | Nearby Excellent Transport links