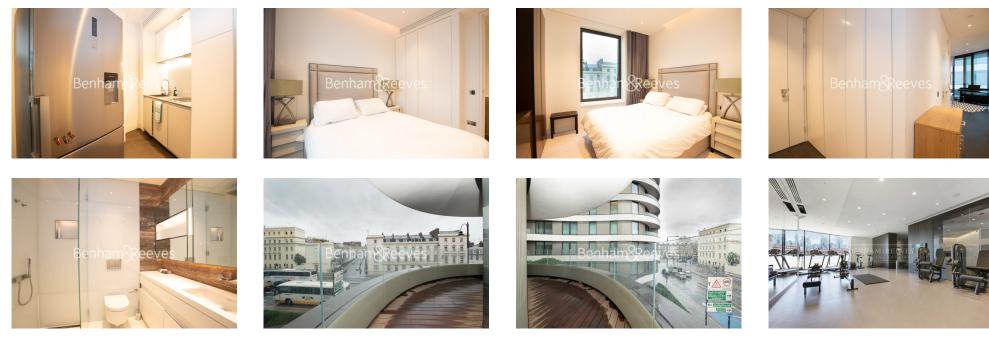

### 🛋 1 Bedroom 🖼 1 Bathroom 🕮 Furnished

A well-appointed 495 sq ft ONE-BEDROOM apartment with a large BALCONY in the luxurious RIVERWALK building, which offers scenic walks and views along the THAMES RIVER.

Residents benefit from 24-Hr Concierge, Fitness Suite and close proximity to PIMLICO, VAUXHALL and VICTORIA Stations.

Please click here for full detail

### **Property features**

Riverwalk Building | Oblique River Views | Private Balcony | 24 Hr Concierge | 495 sq ft | EPC-B | Furnished | Luxury Fitness Suite | 8 minutes to Vauxhall Mainline Station | 10 Minutes to Victoria Station