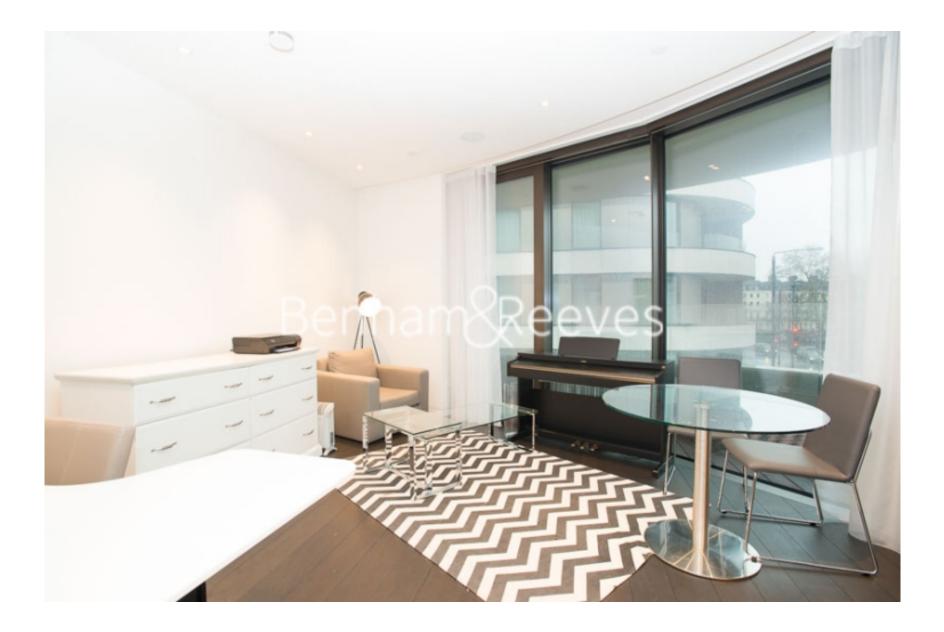

### 🛋 1 Bedroom 🖼 1 Bathroom 🕮 Furnished

A well-appointed 495 sq ft ONE-BEDROOM apartment with a large BALCONY in the luxurious RIVERWALK building, which offers scenic walks and views along the THAMES RIVER.

### **Property features**

Riverwalk Building | Oblique River Views | Private Balcony | 24 Hr Concierge | 495 sq ft | EPC-B | Furnished | Luxury Fitness Suite | 8 minutes to Vauxhall Mainline Station | 10 Minutes to Victoria Station