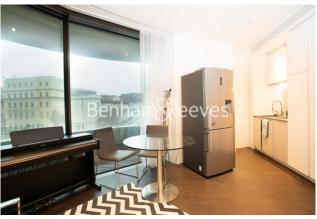

### 🛋 1 Bedroom 🖼 1 Bathroom 🕮 Furnished

A well-appointed 495 sq ft ONE-BEDROOM apartment with a large BALCONY in the luxurious RIVERWALK building, which offers scenic walks and views along the THAMES RIVER.

### **Property features**

Riverwalk Building | Oblique River Views | Private Balcony | 24 Hr Concierge | 495 sq ft | EPC-B | Furnished | Luxury Fitness Suite | 8 minutes to Vauxhall Mainline Station | 10 Minutes to Victoria Station