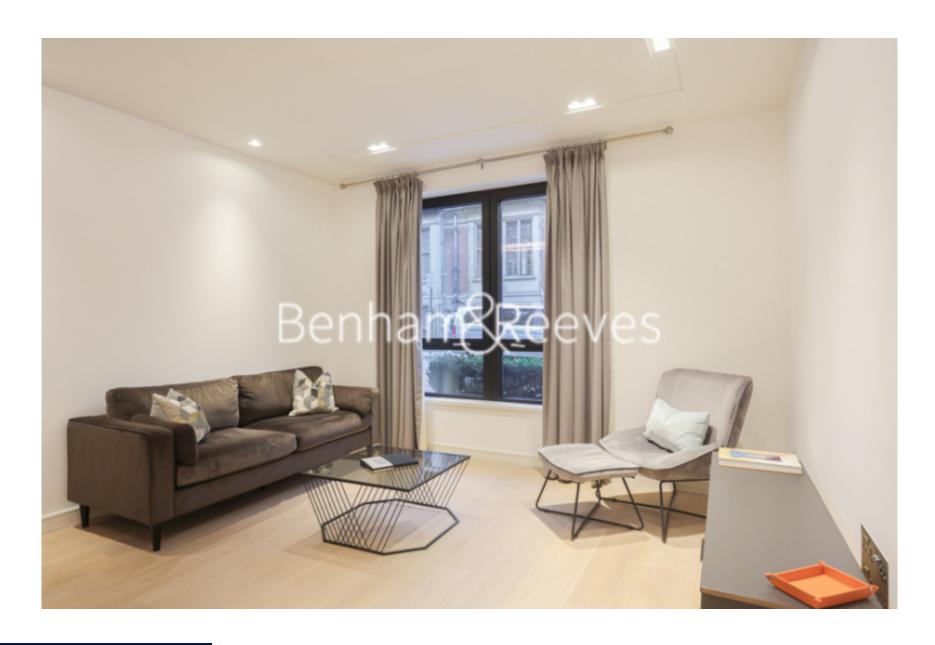

Lincoln Square, 18 Portugal Street, WC2A

£1,616 per week, £7,003 per month + fees

■ 2 Bedrooms ■ 2 Bathrooms ■ Furnished

Beautifully furnished, ground floor apartment situated within an exclusive luxury development within Lincoln's Inn Fields, surrounded by a calm and quiet sanctuary, a six-minute walk from Holborn Tube Station.

## **Property features**

2 Bedroom Apartment | Bespoke Family Bathroom, Ensuite Shower and Guest WC | Open Plan Living Space | Fully Fitted Kitchen | Furnished | EPC-B | 24-Hour Concierge & Excellent Amenities including Gym & Spa | Excellent Transport Links | Large Utility Room | Temple Underground **Station Nearby** 