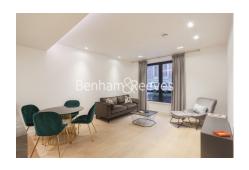

Lincoln Square, 18 Portugal Street, WC2A

£1,616 per week, £7,003 per month + fees

■ 2 Bedrooms ■ 2 Bathrooms ■ Furnished

Beautifully furnished, ground floor apartment situated within an exclusive luxury development within Lincoln's Inn Fields, surrounded by a calm and quiet sanctuary, a six-minute walk from Holborn Tube Station.

## **Property features**

2 Bedroom Apartment | Bespoke Family Bathroom, Ensuite Shower and Guest WC | Open Plan Living Space | Fully Fitted Kitchen | Furnished | EPC-B | 24-Hour Concierge & Excellent Amenities including Gym & Spa | Excellent Transport Links | Large Utility Room | Temple Underground **Station Nearby** 