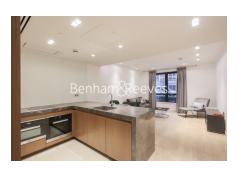

## **Property features**

2 Bedroom Apartment | Bespoke Family Bathroom, Ensuite Shower and Guest WC | Open Plan Living Space | Fully Fitted Kitchen | Furnished | EPC-B | 24-Hour Concierge & Excellent Amenities including Gym & Spa | Excellent Transport Links | Large Utility Room | Temple Underground **Station Nearby** 