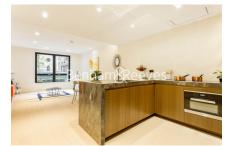

## **Property features**

1 Bedroom Apartment | Bespoke Family Bathroom with both Shower and Bathtub | Open Plan Living Space | Fully Fitted Kitchen | Furnished | EPC- B | 24-Hour Concierge, Swimming pool, sauna, steam | Walk in Wardrobe | Excellent Transport Links nearby | Nearby Lincoln Inn Fields and Holborn Tube Station.