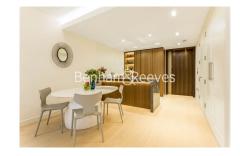

## **Property features**

1 Bedroom Apartment | Bespoke Family Bathroom with both Shower and Bathtub | Open Plan Living Space | Fully Fitted Kitchen | Furnished | EPC- B | 24-Hour Concierge, Swimming pool, sauna, steam | Walk in Wardrobe | Excellent Transport Links nearby | Nearby Lincoln Inn Fields and Holborn Tube Station.