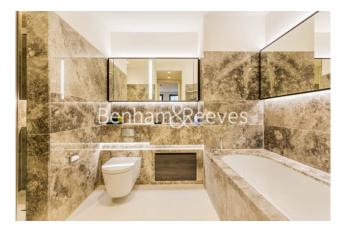

Lincoln Square, 18 Portugal Street, WC2A £900 per week, £3,900 per month + fees

A stunning spacious and beautifully furnished luxury apartment, located within a luxury development with exceptional amenities a short walk from Holborn Tube Station and within walking distance of Covent Garden, Trafalgar Square, and Leicester Square.

## **Property features**

1 Bedroom Apartment | Bespoke Family Bathroom with both Shower and Bathtub | Open Plan Living Space | Fully Fitted Kitchen | Furnished | EPC- B | 24-Hour Concierge, Swimming pool, sauna, steam | Walk in Wardrobe | Excellent Transport Links nearby | Nearby Lincoln Inn Fields and Holborn Tube Station.