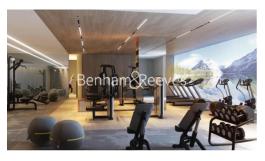

## **Property features**

1 Bedroom Apartment | Bespoke Family Bathroom with both Shower and Bathtub | Open Plan Living Space | Fully Fitted Kitchen | Furnished | EPC- B | 24-Hour Concierge, Swimming pool, sauna, steam | Walk in Wardrobe | Excellent Transport Links nearby | Nearby Lincoln Inn Fields and Holborn Tube Station.