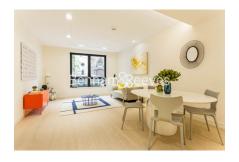

## **Property features**

1 Bedroom Apartment | Bespoke Family Bathroom with both Shower and Bathtub | Open Plan Living Space | Fully Fitted Kitchen | Furnished | EPC- B | 24-Hour Concierge, Swimming pool, sauna, steam | Walk in Wardrobe | Excellent Transport Links nearby | Nearby Lincoln Inn Fields and Holborn Tube Station.