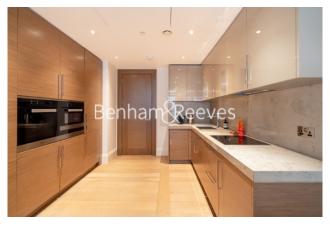

### **Property features**

Luxury Two Bedroom Apartment | Bespoke Bathroom & En-Suite Shower Room | Open-Plan Reception with a Private Balcony | Two Large Well Equipped Bedrooms | High Specification Kitchen with Fitted Appliances | EPC-B | Additional Storage/Utility Room | On Site Leisure Facilities include: Swimming Pool, Gymnasium | Underground Parking | Temple Underground Station Nearby