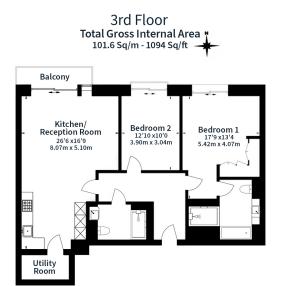

### **Property features**

Luxury Two Bedroom Apartment | Bespoke Bathroom & En-Suite Shower Room | Open-Plan Reception with a Private Balcony | Two Large Well Equipped Bedrooms | High Specification Kitchen with Fitted Appliances | EPC-B | Additional Storage/Utility Room | On Site Leisure Facilities include: Swimming Pool, Gymnasium | Underground Parking | Temple Underground Station Nearby

## Milford House, 190 Strand, WC2R

£1,604 per week, £6,950 per month + fees

Floor Plan measurements are approximate and are for illustrative purposes only. While we do not doubt the floor plans accuracy, we make no guarantee, warranty or representation as to the accuracy and