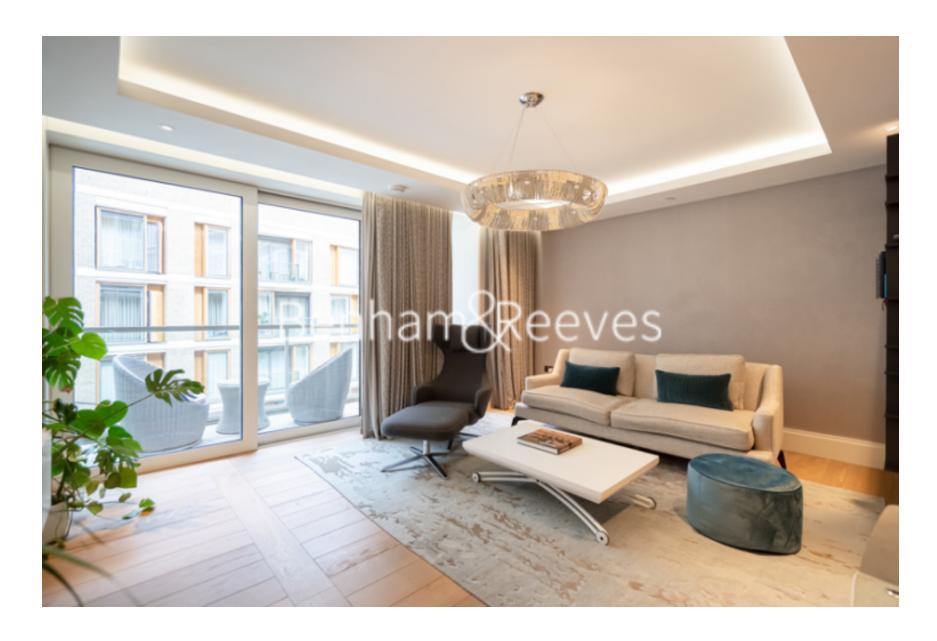

# Milford House, 190 Strand, WC2R

£1,604 per week, £6,950 per month + fees

An impeccable apartment situated within the title awarded 'Best London Home' - 190 Strand. This luxury property packed with World Top Spec Features is moments away from the heart of Westminster between Strand & Holborn.

### **Property features**

Luxury Two Bedroom Apartment | Bespoke Bathroom & En-Suite Shower Room | Open-Plan Reception with a Private Balcony | Two Large Well Equipped Bedrooms | High Specification Kitchen with Fitted Appliances | EPC-B | Additional Storage/Utility Room | On Site Leisure Facilities include: Swimming Pool, Gymnasium | Underground Parking | Temple Underground Station Nearby