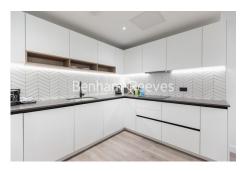

## **Property features**

3 Double Bedroom Apartment with Built-in Wardrobe | 3 Luxury Marble Bathroom with Large Rain-drop Shower | 24 HOUR CONCIERGE with high standard Service | Separate utility room off the Kitchen | Comfort Cooling throughout the Apartment | EPC-B | Landscaped Podium Gardens | CCTV & Security/Life Access/Video Entry | 0.2MI To Hammersmith Station