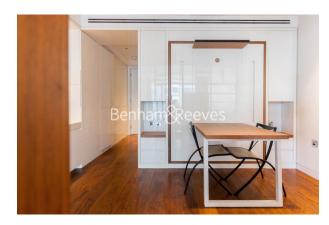

## ■ Studio ■ 1 Bathroom ■ Furnished

Luxury air-conditioned 15th floor island Studio suite situated in a prestigious residential building development, with luxury facilities, located a stone's throw from Moorgate underground and Overground stations.

### **Property features**

Studio Apartment | Family Size Bathroom | Open Plan Living Space | Fitted Kitchen | Furnished | EPC-C | 24-Hour Concierge | Residents Only Gym, Club & Roof Terrace | Private Balcony | Moorgate Station Nearby