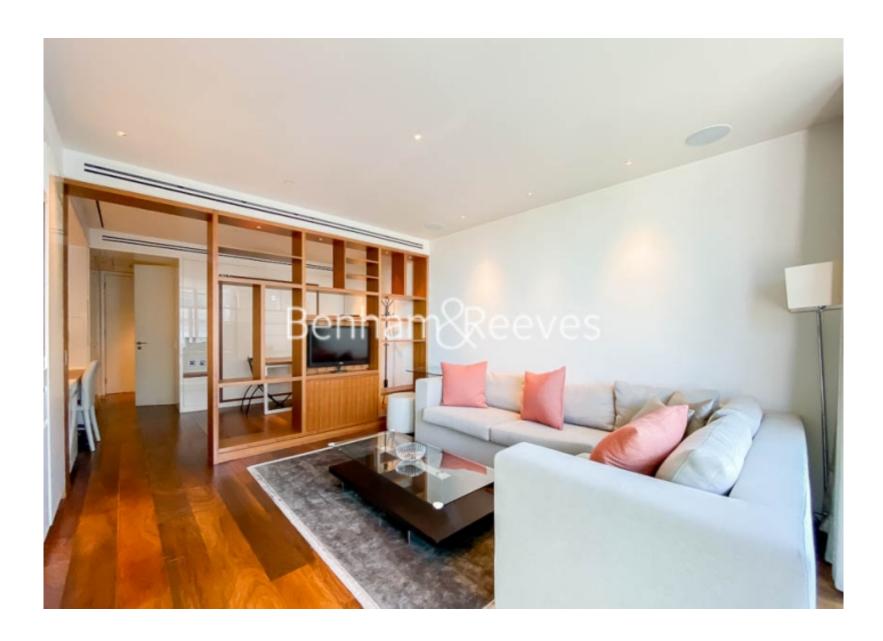

## ■ Studio ■ 1 Bathroom ■ Furnished

Luxury air-conditioned 15th floor island Studio suite situated in a prestigious residential building development, with luxury facilities, located a stone's throw from Moorgate underground and Overground stations.

### **Property features**

Studio Apartment | Family Size Bathroom | Open Plan Living Space | Fitted Kitchen | Furnished | EPC-C | 24-Hour Concierge | Residents Only Gym, Club & Roof Terrace | Private Balcony | Moorgate Station Nearby