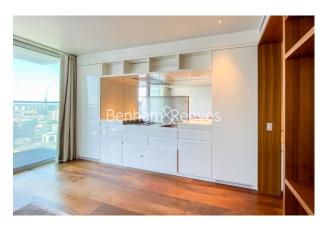

The Heron, 5 Moor Lane, EC2Y

£625 per week, £2,708 per month + fees

## ■ Studio ■ 1 Bathroom ■ Furnished

Luxury air-conditioned 15th floor island Studio suite situated in a prestigious residential building development, with luxury facilities, located a stone's throw from Moorgate underground and Overground stations.

### **Property features**

Studio Apartment | Family Size Bathroom | Open Plan Living Space | Fitted Kitchen | Furnished | EPC-C | 24-Hour Concierge | Residents Only Gym, Club & Roof Terrace | Private Balcony | Moorgate Station Nearby

# The Heron, 5 Moor Lane, EC2Y

£625 per week, £2,708 per month + fees

www.benhams.com