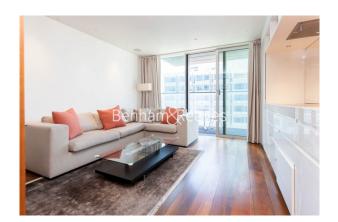

The Heron, 5 Moor Lane, EC2Y

£625 per week, £2,708 per month + fees

## ■ Studio ■ 1 Bathroom ■ Furnished

Luxury air-conditioned 15th floor island Studio suite situated in a prestigious residential building development, with luxury facilities, located a stone's throw from Moorgate underground and Overground stations.

### **Property features**

Studio Apartment | Family Size Bathroom | Open Plan Living Space | Fitted Kitchen | Furnished | EPC-C | 24-Hour Concierge | Residents Only Gym, Club & Roof Terrace | Private Balcony | Moorgate Station Nearby