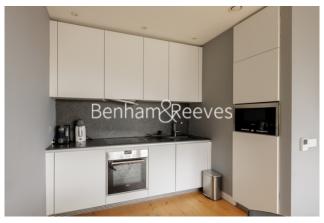

## **Property features**

Spacious 1 Bedroom Apartment | Bespoke bathroom - both walk in shower and bathtub | Open Plan Living Space | Integrated kitchen | Furnished | EPC-B | Dedicated 24-hour Concierge, Gym | Exceptional Views | Excellent Transport links Nearby | Southwark, Blackfriars & London Bridge Underground Station