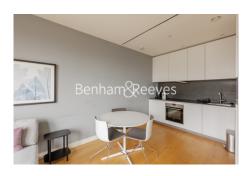

## **Property features**

Spacious 1 Bedroom Apartment | Bespoke bathroom - both walk in shower and bathtub | Open Plan Living Space | Integrated kitchen | Furnished | EPC-B | Dedicated 24-hour Concierge, Gym | Exceptional Views | Excellent Transport links Nearby | Southwark, Blackfriars & London Bridge Underground Station