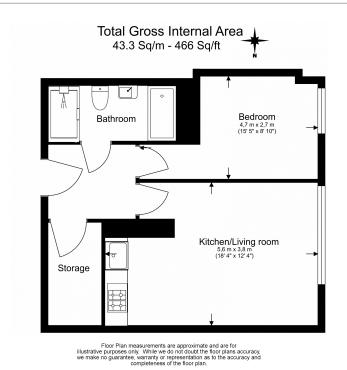

Neo Bankside, 70 Holland Street, SE1

£700 per week, £3,033 per month + fees

□ 1 Bedroom □ 1 Bathroom □ Furnished

A stylish apartment situated within an iconic development located on the Southbank within a short walk of the City and London Bridge.

## **Property features**

Spacious 1 Bedroom Apartment | Bespoke bathroom - both walk in shower and bathtub | Open Plan Living Space | Integrated kitchen | Furnished | EPC-B | Dedicated 24-hour Concierge, Gym | Exceptional Views | Excellent Transport links Nearby | Southwark, Blackfriars & London Bridge Underground Station