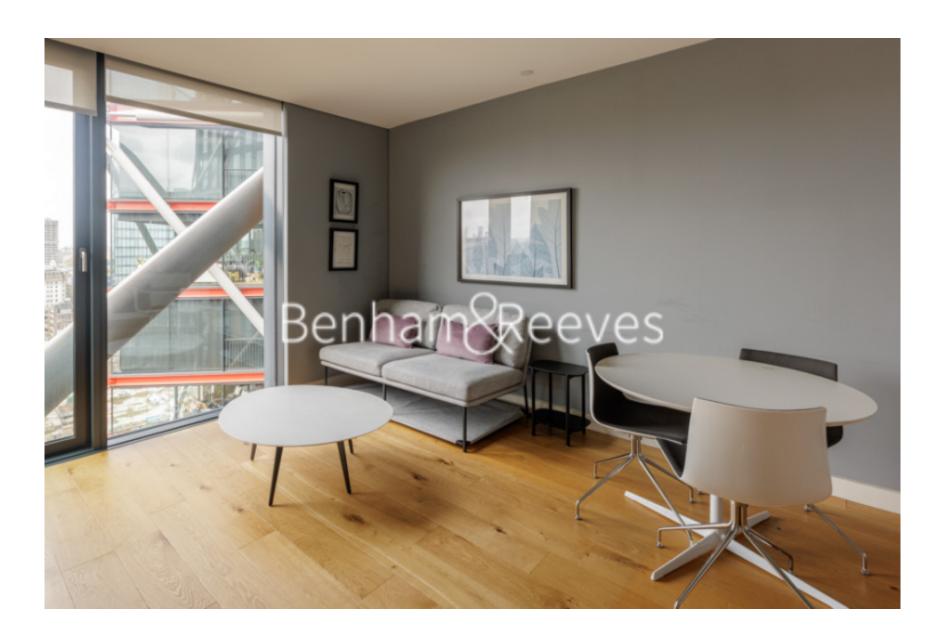

Neo Bankside, 70 Holland Street, SE1

£700 per week, £3,033 per month + fees

□ 1 Bedroom □ 1 Bathroom □ Furnished

A stylish apartment situated within an iconic development located on the Southbank within a short walk of the City and London Bridge.

## **Property features**

Spacious 1 Bedroom Apartment | Bespoke bathroom - both walk in shower and bathtub | Open Plan Living Space | Integrated kitchen | Furnished | EPC-B | Dedicated 24-hour Concierge, Gym | Exceptional Views | Excellent Transport links Nearby | Southwark, Blackfriars & London Bridge Underground Station