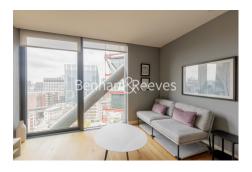

## **Property features**

Spacious 1 Bedroom Apartment | Bespoke bathroom - both walk in shower and bathtub | Open Plan Living Space | Integrated kitchen | Furnished | EPC-B | Dedicated 24-hour Concierge, Gym | Exceptional Views | Excellent Transport links Nearby | Southwark, Blackfriars & London Bridge Underground Station