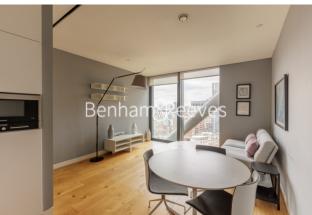

## **Property features**

Spacious 1 Bedroom Apartment | Bespoke bathroom - both walk in shower and bathtub | Open Plan Living Space | Integrated kitchen | Furnished | EPC-B | Dedicated 24-hour Concierge, Gym | Exceptional Views | Excellent Transport links Nearby | Southwark, Blackfriars & London Bridge Underground Station