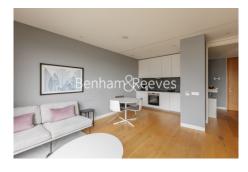

## **Property features**

Spacious 1 Bedroom Apartment | Bespoke bathroom - both walk in shower and bathtub | Open Plan Living Space | Integrated kitchen | Furnished | EPC-B | Dedicated 24-hour Concierge, Gym | Exceptional Views | Excellent Transport links Nearby | Southwark, Blackfriars & London Bridge Underground Station