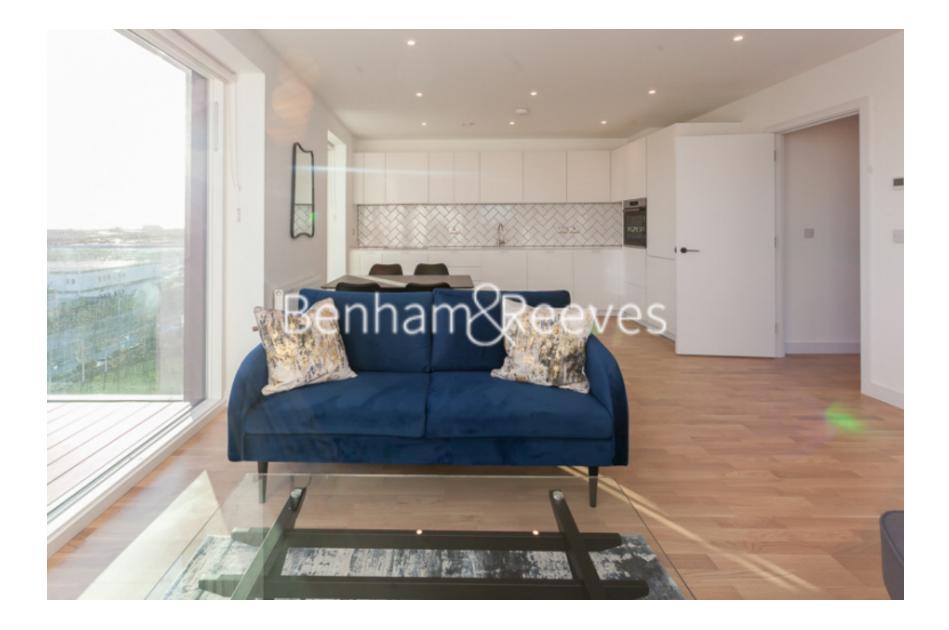

## 🛋 2 Bedrooms 🛛 🛱 2 Bathrooms 🕮 Furnished

This stunning 5th Floor, Two Bedroom apartment set in the Edwin House part of the Green Quarter, an outstanding new Berkeley development on the in Western fringe of London featuring great views of the surrounding landscaped gardens.

### **Property features**

2 Bedrooms | Gym | Residents lounge | Concierge | Large Private Balcony | EPC-B | Furnished | Wood Floor And Large Floor-To-Ceiling Windows | Cinema room | Nearby Southall Station