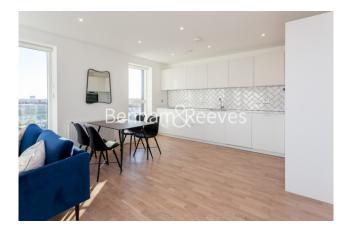

## 🛋 2 Bedrooms 🛛 🛱 2 Bathrooms 🕮 Furnished

This stunning 5th Floor, Two Bedroom apartment set in the Edwin House part of the Green Quarter, an outstanding new Berkeley development on the in Western fringe of London featuring great views of the surrounding landscaped gardens.

### **Property features**

2 Bedrooms | Gym | Residents lounge | Concierge | Large Private Balcony | EPC-B | Furnished | Wood Floor And Large Floor-To-Ceiling Windows | Cinema room | Nearby Southall Station