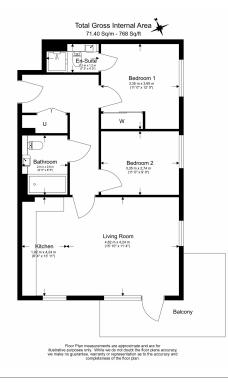

## 🛋 2 Bedrooms 🛛 🛱 2 Bathrooms 🕮 Furnished

This stunning 5th Floor, Two Bedroom apartment set in the Edwin House part of the Green Quarter, an outstanding new Berkeley development on the in Western fringe of London featuring great views of the surrounding landscaped gardens.

### **Property features**

2 Bedrooms | Gym | Residents lounge | Concierge | Large Private Balcony | EPC-B | Furnished | Wood Floor And Large Floor-To-Ceiling Windows | Cinema room | Nearby Southall Station