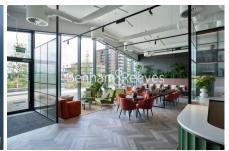

### **Property features**

2 Bedrooms | Gym | Residents lounge | Concierge | Large Private Balcony | EPC-B | Furnished | Wood Floor And Large Floor-To-Ceiling Windows | Cinema room | Nearby Southall Station