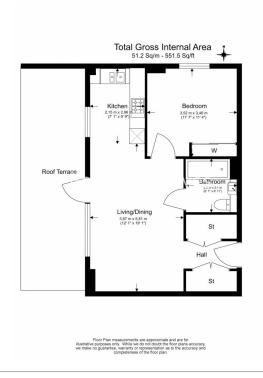

## **Property features**

One Bedroom | One Bathroom | Terrace | Furnished | High ceilings | EPC-B | Wood floors | Close to Amenities | Modern kitchen | East Acton Station

For more information about this property, please call our Ealing branch on