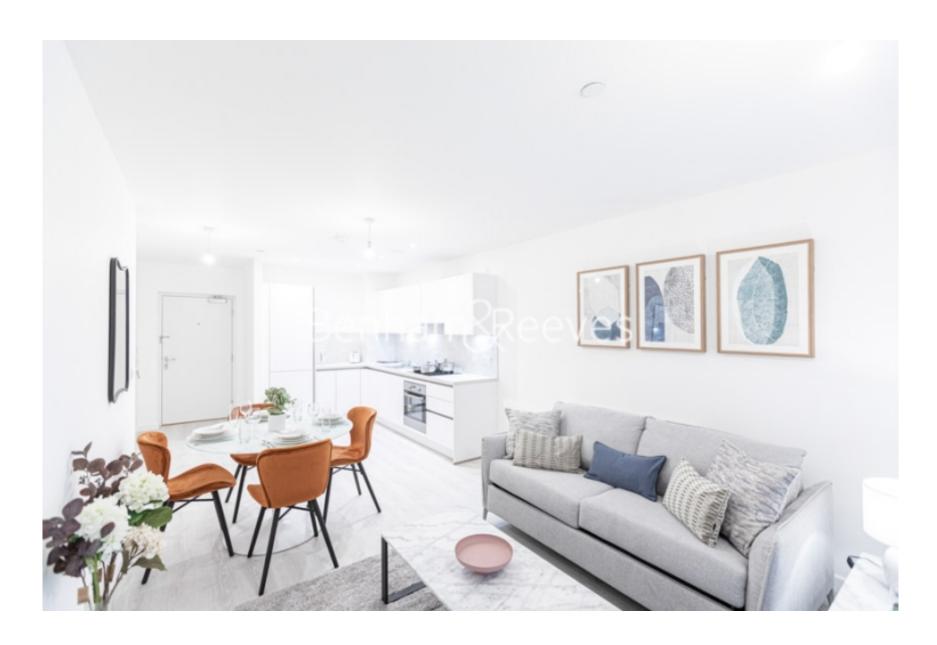

**East Acton Lane, Acton, W3** 

£462 per week, £2,002 per month + fees

■ 1 Bedroom ■ 1 Bathroom ■ Furnished

Furnished apartment located an exciting development in Acton, close to fast transport connections

## **Property features**

One Bedroom Apartment | Balcony | Furnished | Large Open Plan Reception Room | Wood Floor | EPC-B | Large Windows | Fully Fitted Modern Kitchen | Close To Fast Transport Connections | Nearby East Acton Station (Central line)