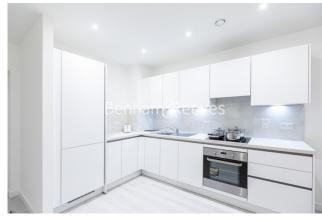

## **Property features**

One Bedroom Apartment | Balcony | Furnished | Large Open Plan Reception Room | Wood Floor | EPC-B | Large Windows | Fully Fitted Modern Kitchen | Close To Fast Transport Connections | Nearby East Acton Station (Central line)