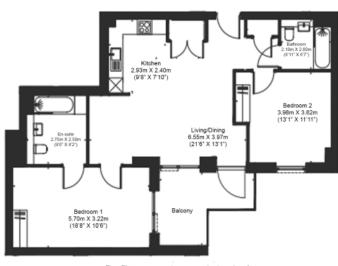

## East Acton Lane, Acton, W3

£462 per week, £2,002 per month + fees

Floor Plan measurements are approximate and are for illustrative purposes only. While we do not doubt the floor plans accuracy, we make no guarantee, warranty or representation as to the accuracy and completeness of the floor plan.