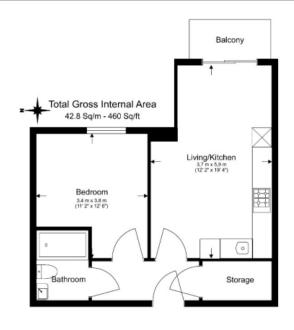

## **Bromyard Avenue, Acton, W3**

£393 per week, £1,703 per month + fees

Score Energy rating Current **Potential** 92+ 81-91 88 | B 79 | C 69-80 55-68 39-54 21-38 1-20

Floor Plan measurements are approximate and are for illustrative purposes only. While we do not doubt the floor plans accuracy. we make no guarantee, warranty or representation as to the accuracy and completeness of the floor plan.