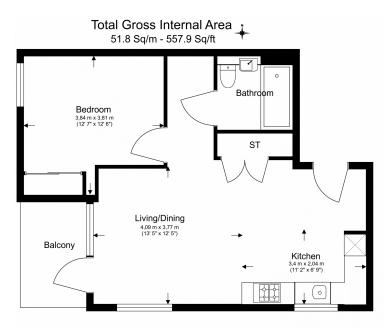

## East Acton Lane, Acton, W3

£450 per week, £1,950 per month + fees

Floor Plan measurements are approximate and are for illustrative purposes only. While we do not doubt the floor plans accuracy, we make no guarantee, warranty or representation as to the accuracy and completeness of the floor plan.