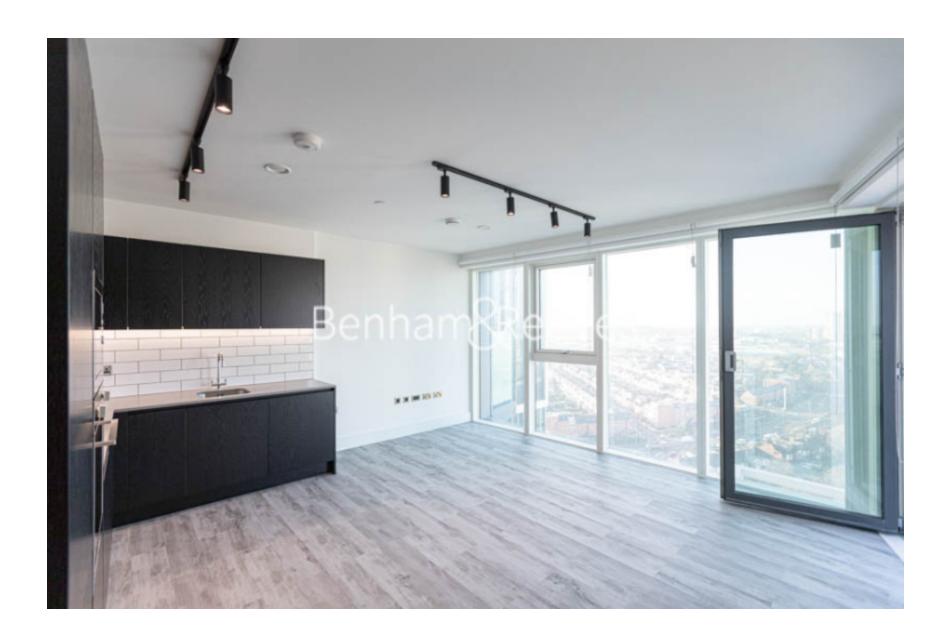

Portal Way, Acton, W3 £462 per week, £2,002 per month + fees

# ■ 1 Bedroom ■ 1 Bathroom □ Furnished/UnFurnished

A Spectacular apartment in the heart of a connected and cultured development, minutes away from tube and Crossrail, delivering an excellent connectivity.

## **Property features**

Furnished | One Bedroom | One Bathroom | Fully Fitted Kitchen | Spacious Balcony | EPC-B | Concierge | Residents gym | Balcony | Nearby Acton Central Train Station

For more information about this property, please call our Ealing branch on

## Portal Way, Acton, W3

£462 per week, £2,002 per month + fees