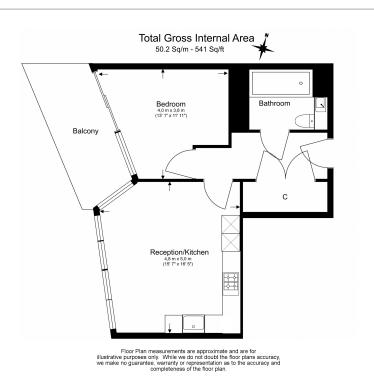

# ■ 1 Bedroom ■ 1 Bathroom □ Furnished/UnFurnished

A Spectacular apartment in the heart of a connected and cultured development, minutes away from tube and Crossrail, delivering an excellent connectivity.

## **Property features**

Furnished | One Bedroom | One Bathroom | Fully Fitted Kitchen | Spacious Balcony | EPC-B | Concierge | Residents gym | Balcony | Nearby Acton Central Train Station

For more information about this property, please call our Ealing branch on