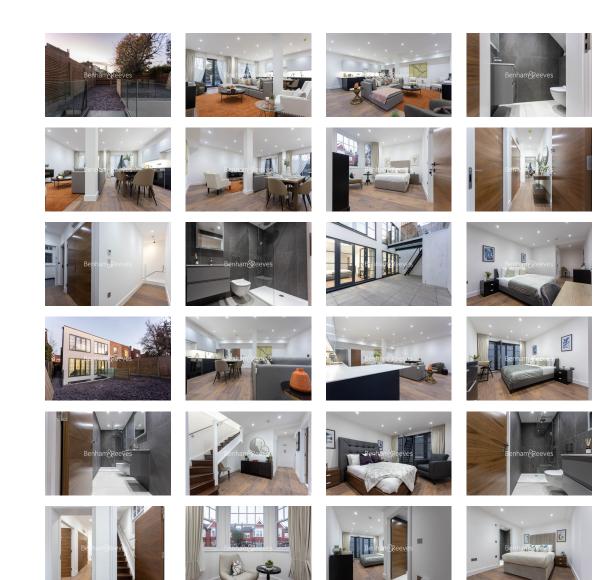

### ➡ 4 Bedrooms ➡ 4 Bathrooms ➡ Furnished/UnFurnished

A large interior designed duplex situated on a quiet tree lined avenue, a short walk to Ealing Common and 0.3 miles on foot to Acton Town Station.

### **Property features**

Built to the highest standard | 4 Bedroom Apartment | 4 Bathrooms (3 ensuite) | Guest W/C | Private West Facing Garden | EPC-C | Ground & Lower Ground Floors | Furnished or unfurnished | 1864 Square Feet (Approx) | Walking Distance To Ealing Common Station