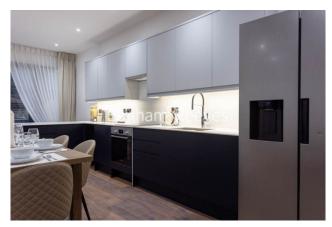

### **Property features**

Built to the highest standard | 4 Bedroom Apartment | 4 Bathrooms (3 ensuite) | Guest W/C | Private West Facing Garden | EPC-C | Ground & Lower Ground Floors | Furnished or unfurnished | 1864 Square Feet (Approx) | Walking Distance To Ealing Common Station