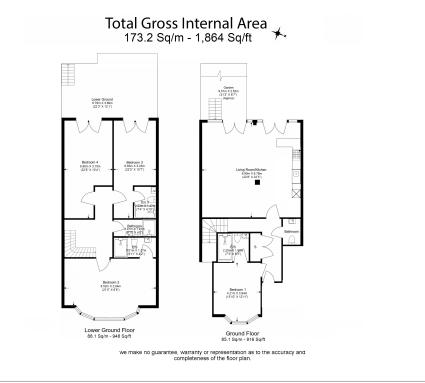

### **Property features**

Built to the highest standard | 4 Bedroom Apartment | 4 Bathrooms (3 ensuite) | Guest W/C | Private West Facing Garden | EPC-C | Ground & Lower Ground Floors | Furnished or unfurnished | 1864 Square Feet (Approx) | Walking Distance To Ealing Common Station