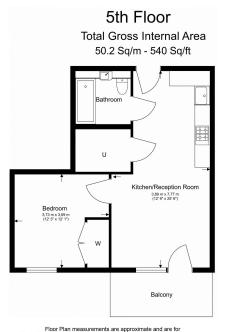

## **Heartwood Boulevard, Acton, W3**

£462 per week, £2,002 per month + fees

Floor Plan measurements are approximate and are for illustrative purposes only. While we do not doubt the floor plans accuracy, we make no guarantee, warranty or representation as to the accuracy and completeness of the floor plan.