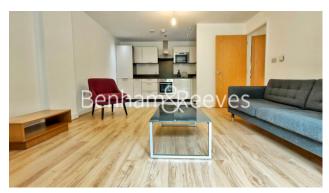

Fairmont House, Albatross Way, SE16

£485 per week, £2,100 per month + fees

■ 1 Bedroom ■ 1 Bathroom ■ Furnished

This stylish apartment is situated within a sought-after development well located for access to The City, Canary Wharf and Central London. A short walk from Canada Water Underground (Jubilee Line).

## **Property features**

Large Bedroom | Modern Bathroom | Open Plan Reception | Private Patio | Furnished | EPC-C | Fitted Kitchen | 24Hr Concierge | Nearby Amemities | Canada Water Station (Jubilee Line and London Overground)