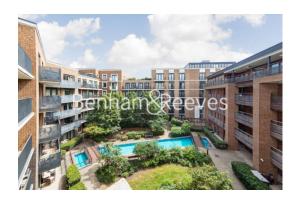

Fairmont House, Albatross Way, SE16

£485 per week, £2,100 per month + fees

■ 1 Bedroom ■ 1 Bathroom ■ Furnished

This stylish apartment is situated within a sought-after development well located for access to The City, Canary Wharf and Central London. A short walk from Canada Water Underground (Jubilee Line).

## **Property features**

Large Bedroom | Modern Bathroom | Open Plan Reception | Private Patio | Furnished | EPC-C | Fitted Kitchen | 24Hr Concierge | Nearby Amemities | Canada Water Station (Jubilee Line and London Overground)