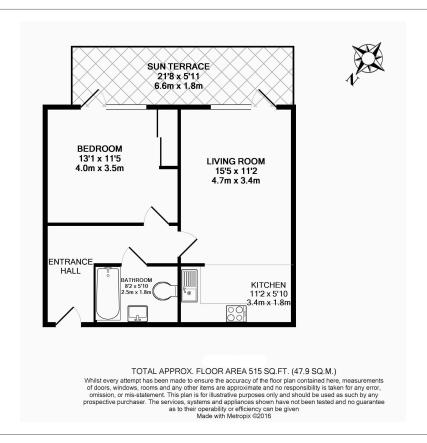

Fairmont House, Albatross Way, SE16

£485 per week, £2,100 per month + fees

■ 1 Bedroom ■ 1 Bathroom ■ Furnished

This stylish apartment is situated within a sought-after development well located for access to The City, Canary Wharf and Central London. A short walk from Canada Water Underground (Jubilee Line).

## **Property features**

Large Bedroom | Modern Bathroom | Open Plan Reception | Private Patio | Furnished | EPC-C | Fitted Kitchen | 24Hr Concierge | Nearby Amemities | Canada Water Station (Jubilee Line and London Overground)