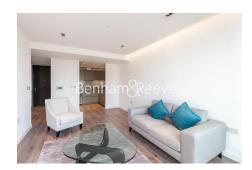

Leman Street, Aldgate, E1

£715 per week, £3,100 per month + fees

■ 1 Bedroom ■ 1 Bathroom ■ Furnished

A Stylish, luxury apartment with exceptional facilities, situated in a soughtafter development, minutes from Aldgate East Station, and a short walk from Tower Gateway DLR.

## **Property features**

Luxury One Bedroom Apartment | Bright Reception With Balcony | Fitted Kitchen With Siemens Appliances | Large Well-Equipped Bedroom With Juliet Balcony | Bespoke Bathroom | EPC-C | Managed Property Available From 17th August | Residents Pool, Spa, Gym, Cinema, Roof Terrace | Short Walk To The City, Spitalfields | Aldgate East Station (District & Hammersmith & City Lines)