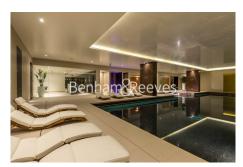

## **Property features**

Luxury One Bedroom Apartment | Bright Reception With Balcony | Fitted Kitchen With Siemens Appliances | Large Well-Equipped Bedroom With Juliet Balcony | Bespoke Bathroom | EPC-C | Managed Property Available From 17th August | Residents Pool, Spa, Gym, Cinema, Roof Terrace | Short Walk To The City, Spitalfields | Aldgate East Station (District & Hammersmith & City Lines)