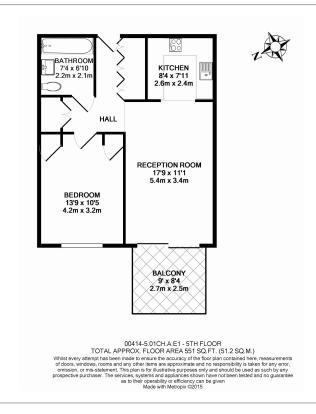

## **Property features**

Luxury One Bedroom Apartment | Bright Reception With Balcony | Fitted Kitchen With Siemens Appliances | Large Well-Equipped Bedroom With Juliet Balcony | Bespoke Bathroom | EPC-C | Managed Property Available From 17th August | Residents Pool, Spa, Gym, Cinema, Roof Terrace | Short Walk To The City, Spitalfields | Aldgate East Station (District & Hammersmith & City Lines)