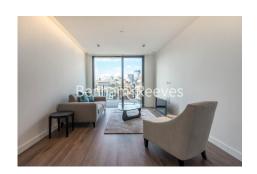

Leman Street, Aldgate, E1

£715 per week, £3,100 per month + fees

■ 1 Bedroom ■ 1 Bathroom ■ Furnished

A Stylish, luxury apartment with exceptional facilities, situated in a soughtafter development, minutes from Aldgate East Station, and a short walk from Tower Gateway DLR.

## **Property features**

Luxury One Bedroom Apartment | Bright Reception With Balcony | Fitted Kitchen With Siemens Appliances | Large Well-Equipped Bedroom With Juliet Balcony | Bespoke Bathroom | EPC-C | Managed Property Available From 17th August | Residents Pool, Spa, Gym, Cinema, Roof Terrace | Short Walk To The City, Spitalfields | Aldgate East Station (District & Hammersmith & City Lines)