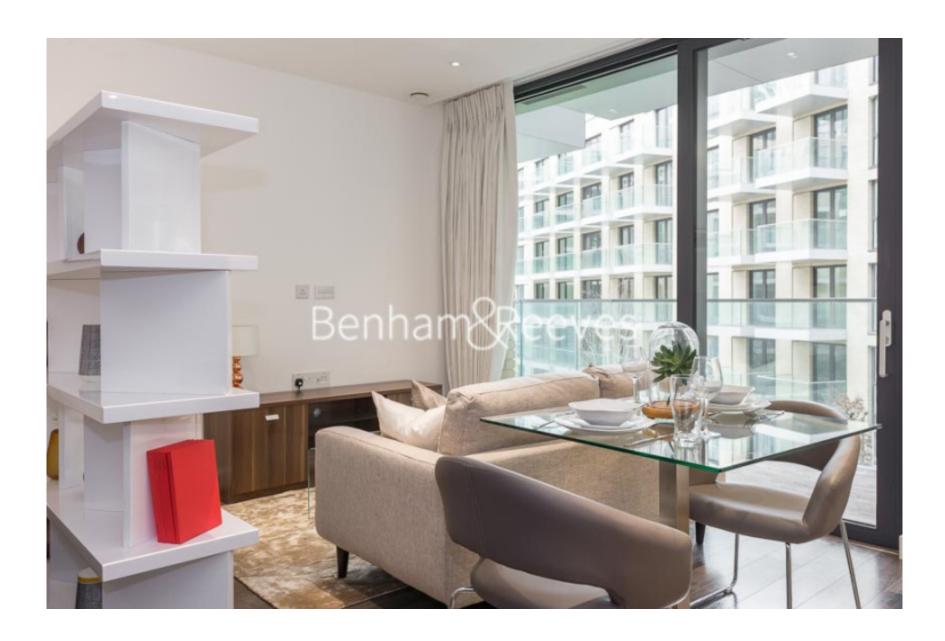

### **Property features**

Luxury Studio Apartment | Open Plan Reception With Balcony | Fitted Kitchen with Integrated Siemens Appliances | Separate Sleeping Area With Fitted Wardrobe | Bespoke Family Size Bathroom | EPC-B | Wood Floors, Full Length Windows & Underfloor Heating | Integrated Storage & Utility Spaces | 24hr Concierge, Residents Pool, Jacuzzi, Sauna & Steam Room | Moments From Aldgate East Underground Station