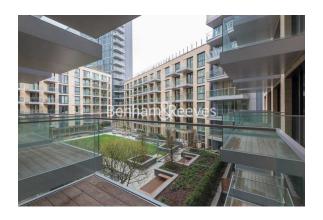

### **Property features**

Luxury Studio Apartment | Open Plan Reception With Balcony | Fitted Kitchen with Integrated Siemens Appliances | Separate Sleeping Area With Fitted Wardrobe | Bespoke Family Size Bathroom | EPC-B | Wood Floors, Full Length Windows & Underfloor Heating | Integrated Storage & Utility Spaces | 24hr Concierge, Residents Pool, Jacuzzi, Sauna & Steam Room | Moments From Aldgate East Underground Station