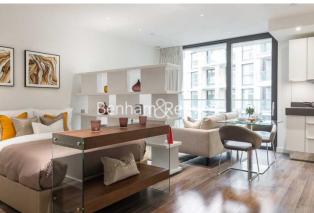

### **Property features**

Luxury Studio Apartment | Open Plan Reception With Balcony | Fitted Kitchen with Integrated Siemens Appliances | Separate Sleeping Area With Fitted Wardrobe | Bespoke Family Size Bathroom | EPC-B | Wood Floors, Full Length Windows & Underfloor Heating | Integrated Storage & Utility Spaces | 24hr Concierge, Residents Pool, Jacuzzi, Sauna & Steam Room | Moments From Aldgate East Underground Station