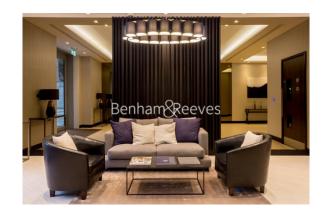

### **Property features**

Luxury Studio Apartment | Open Plan Reception With Balcony | Fitted Kitchen with Integrated Siemens Appliances | Separate Sleeping Area With Fitted Wardrobe | Bespoke Family Size Bathroom | EPC-B | Wood Floors, Full Length Windows & Underfloor Heating | Integrated Storage & Utility Spaces | 24hr Concierge, Residents Pool, Jacuzzi, Sauna & Steam Room | Moments From Aldgate East Underground Station