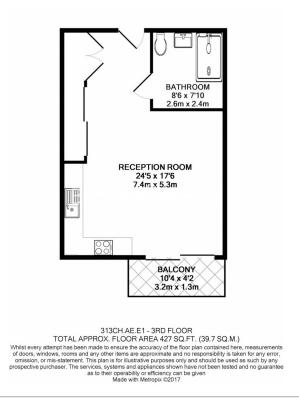

# ■ Studio ■ 1 Bathroom ■ Furnished

Luxury studio apartment situated within a popular, modern development in Aldgate. Located moments from the tube, within a short walk of The City and close to the amenities of Spitalfields & Shoreditch

### **Property features**

Luxury Studio Apartment | Open Plan Reception With Balcony | Fitted Kitchen with Integrated Siemens Appliances | Separate Sleeping Area With Fitted Wardrobe | Bespoke Family Size Bathroom | EPC-B | Wood Floors, Full Length Windows & Underfloor Heating | Integrated Storage & Utility Spaces | 24hr Concierge, Residents Pool, Jacuzzi, Sauna & Steam Room | Moments From Aldgate East Underground Station