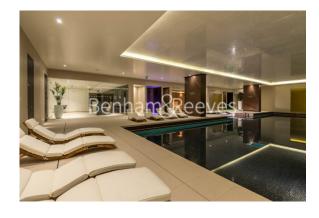

### **Property features**

Luxury Studio Apartment | Open Plan Reception With Balcony | Fitted Kitchen with Integrated Siemens Appliances | Separate Sleeping Area With Fitted Wardrobe | Bespoke Family Size Bathroom | EPC-B | Wood Floors, Full Length Windows & Underfloor Heating | Integrated Storage & Utility Spaces | 24hr Concierge, Residents Pool, Jacuzzi, Sauna & Steam Room | Moments From Aldgate East Underground Station