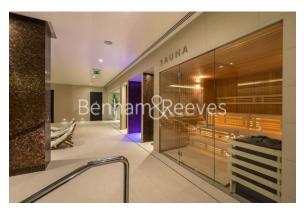

### **Property features**

Luxury Studio Apartment | Open Plan Reception With Balcony | Fitted Kitchen with Integrated Siemens Appliances | Separate Sleeping Area With Fitted Wardrobe | Bespoke Family Size Bathroom | EPC-B | Wood Floors, Full Length Windows & Underfloor Heating | Integrated Storage & Utility Spaces | 24hr Concierge, Residents Pool, Jacuzzi, Sauna & Steam Room | Moments From Aldgate East Underground Station