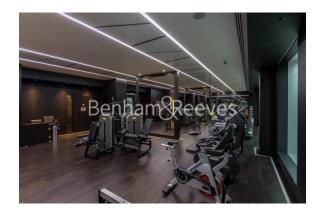

### **Property features**

Luxury Studio Apartment | Open Plan Reception With Balcony | Fitted Kitchen with Integrated Siemens Appliances | Separate Sleeping Area With Fitted Wardrobe | Bespoke Family Size Bathroom | EPC-B | Wood Floors, Full Length Windows & Underfloor Heating | Integrated Storage & Utility Spaces | 24hr Concierge, Residents Pool, Jacuzzi, Sauna & Steam Room | Moments From Aldgate East Underground Station