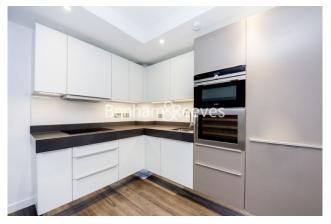

### **Property features**

Luxury Studio Apartment | Open Plan Reception With Balcony | Fitted Kitchen with Integrated Siemens Appliances | Separate Sleeping Area With Fitted Wardrobe | Bespoke Family Size Bathroom | EPC-B | Wood Floors, Full Length Windows & Underfloor Heating | Integrated Storage & Utility Spaces | 24hr Concierge, Residents Pool, Jacuzzi, Sauna & Steam Room | Moments From Aldgate East Underground Station