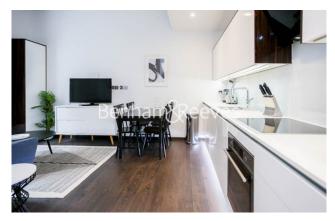

### **Property features**

Furnished One Bedroom Apartment | Open Plan Reception / Living Area | Fitted Kitchen with Integrated Appliances | Well Equipped Double Bedroom | Bespoke Bathroom | EPC-C | Wood Floors & Large Windows Throughout | Close To Hult Business School & Queen Mary University | Short Walk To Spitalfields Market, Brick Lane & Shoreditch | Walking Distance of The City, Aldgate East Station