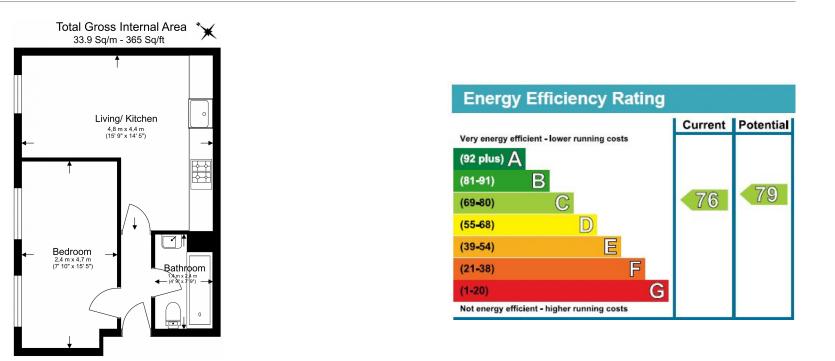

### **Property features**

Furnished One Bedroom Apartment | Open Plan Reception / Living Area | Fitted Kitchen with Integrated Appliances | Well Equipped Double Bedroom | Bespoke Bathroom | EPC-C | Wood Floors & Large Windows Throughout | Close To Hult Business School & Queen Mary University | Short Walk To Spitalfields Market, Brick Lane & Shoreditch | Walking Distance of The City, Aldgate East Station

#### **International offices**

China | Hong Kong SAR | India | Indonesia | Qatar | Malaysia | Middle East | Pakistan Singapore | South Africa | Thailand | Turkey

Floor Plan measurements are approximate and are for illustrative purposes only. While we do not doubt the floor plans accuracy, we make no guarantee, warrantly or representation as to the accuracy and completeness of the floor plan.