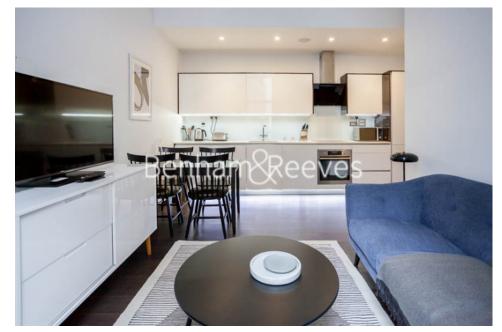

### **Property features**

Furnished One Bedroom Apartment | Open Plan Reception / Living Area | Fitted Kitchen with Integrated Appliances | Well Equipped Double Bedroom | Bespoke Bathroom | EPC-C | Wood Floors & Large Windows Throughout | Close To Hult Business School & Queen Mary University | Short Walk To Spitalfields Market, Brick Lane & Shoreditch | Walking Distance of The City, Aldgate East Station