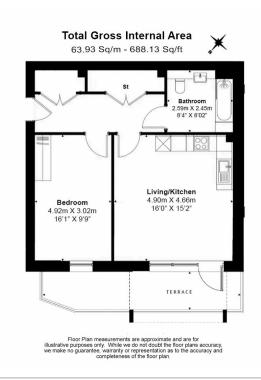

**Buttercup apartments, Mill Hill East, NW7** 

£381 per week, £1,651 per month + fees

A spacious and bright Ground floor set in a quiet residential block, with secure entrance and underground parking space, located in NW7. Conveniently situated less than a minute walk from Mill Hill East Underground Station.

## **Property features**

Superb interior design | Fully fitted kitchen | Great Storage | Contemporary design and fittings throughout. | Underground parking | EPC-B | Large private Terrace | Communal gardens | Excellent Transport Links | Nearby Mill Hill East Underground Station