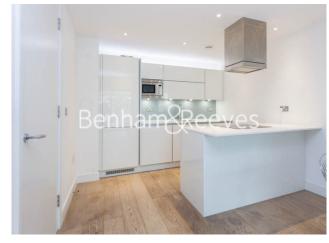

### **Property features**

Spacious Two Bedroom, One Bathroom Apartment | Reception With Balcony | Open Plan Kitchen With Integrated Appliances | Two Well Equipped Bedrooms | Bespoke Bathroom | EPC-B | Residents Gym, Roof Terrace & 24hr Concierge | Underfloor Heating, Air Cooling, Light Settings | Short Walk To The City, Spitalfields & Shoreditch | Minutes To Aldgate East Station (District, Hammersmith, City)