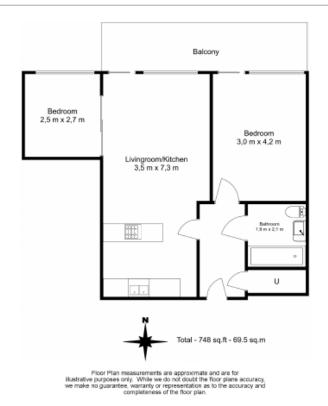

### **Property features**

Spacious Two Bedroom, One Bathroom Apartment | Reception With Balcony | Open Plan Kitchen With Integrated Appliances | Two Well Equipped Bedrooms | Bespoke Bathroom | EPC-B | Residents Gym, Roof Terrace & 24hr Concierge | Underfloor Heating, Air Cooling, Light Settings | Short Walk To The City, Spitalfields & Shoreditch | Minutes To Aldgate East Station (District, Hammersmith, City)