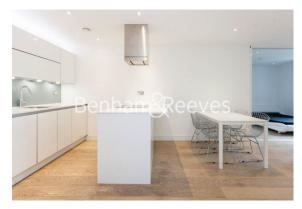

### **Property features**

Spacious Two Bedroom, One Bathroom Apartment | Reception With Balcony | Open Plan Kitchen With Integrated Appliances | Two Well Equipped Bedrooms | Bespoke Bathroom | EPC-B | Residents Gym, Roof Terrace & 24hr Concierge | Underfloor Heating, Air Cooling, Light Settings | Short Walk To The City, Spitalfields & Shoreditch | Minutes To Aldgate East Station (District, Hammersmith, City)