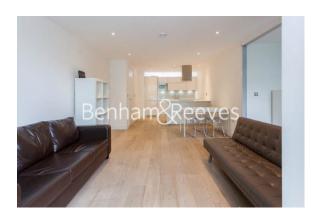

### **Property features**

Spacious Two Bedroom, One Bathroom Apartment | Reception With Balcony | Open Plan Kitchen With Integrated Appliances | Two Well Equipped Bedrooms | Bespoke Bathroom | EPC-B | Residents Gym, Roof Terrace & 24hr Concierge | Underfloor Heating, Air Cooling, Light Settings | Short Walk To The City, Spitalfields & Shoreditch | Minutes To Aldgate East Station (District, Hammersmith, City)