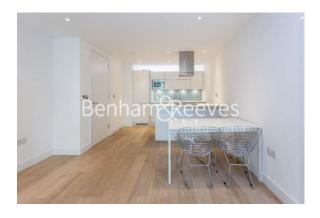

### **Property features**

Spacious Two Bedroom, One Bathroom Apartment | Reception With Balcony | Open Plan Kitchen With Integrated Appliances | Two Well Equipped Bedrooms | Bespoke Bathroom | EPC-B | Residents Gym, Roof Terrace & 24hr Concierge | Underfloor Heating, Air Cooling, Light Settings | Short Walk To The City, Spitalfields & Shoreditch | Minutes To Aldgate East Station (District, Hammersmith, City)