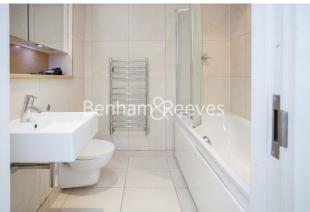

### **Property features**

Contemporary One Bedroom Apartment | Bright Reception With Dining Area & Balcony | Fitted Kitchen With Integrated Appliances | Well-Equipped Bedroom | Bespoke Bathroom | EPC-C | Furnished, Wooden Floors & Full-Length Windows | 24hr Concierge & Internal, Communal Water Feature | Short Walk To Tower Hill, Tower Gateway DLR Station