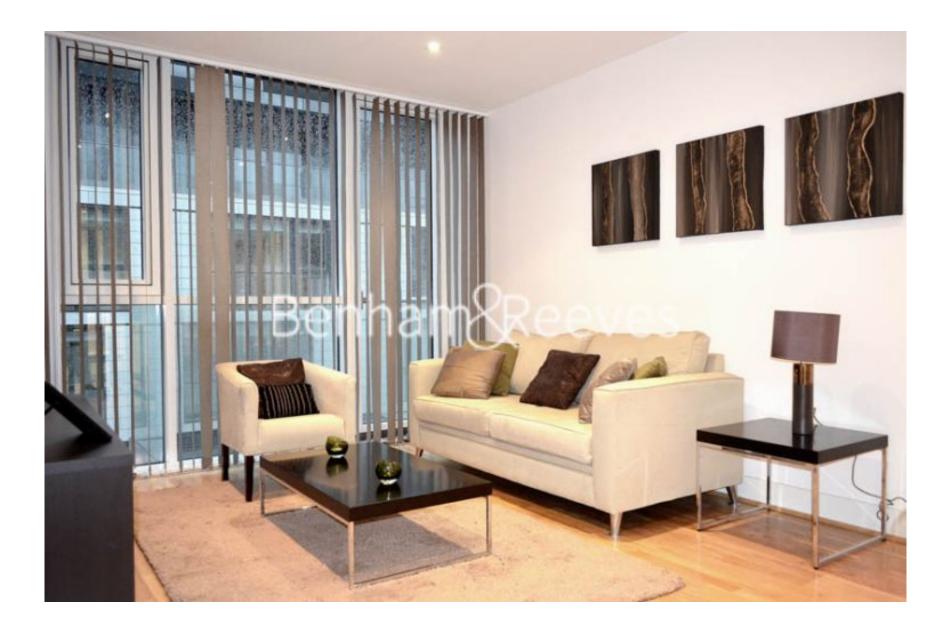

### **Property features**

Contemporary One Bedroom Apartment | Bright Reception With Dining Area & Balcony | Fitted Kitchen With Integrated Appliances | Well-Equipped Bedroom | Bespoke Bathroom | EPC-C | Furnished, Wooden Floors & Full-Length Windows | 24hr Concierge & Internal, Communal Water Feature | Short Walk To Tower Hill, Tower Gateway DLR Station