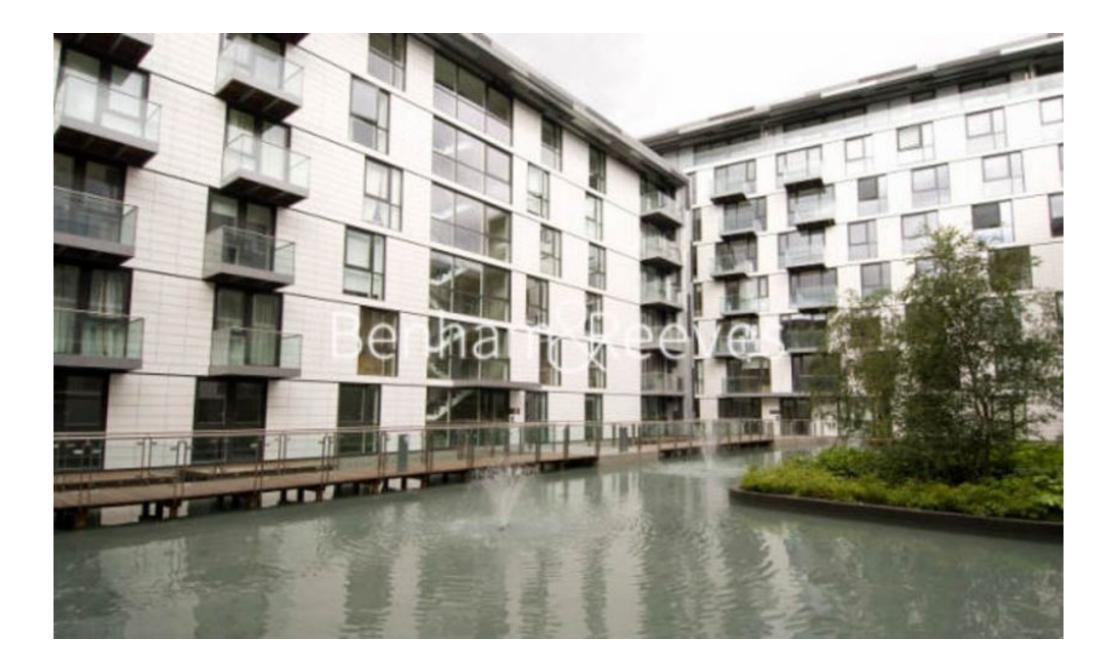

### **Property features**

Contemporary One Bedroom Apartment | Bright Reception With Dining Area & Balcony | Fitted Kitchen With Integrated Appliances | Well-Equipped Bedroom | Bespoke Bathroom | EPC-C | Furnished, Wooden Floors & Full-Length Windows | 24hr Concierge & Internal, Communal Water Feature | Short Walk To Tower Hill, Tower Gateway DLR Station