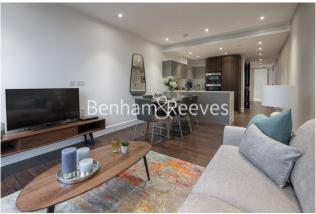

## **Property features**

Luxury 2 Bedroom Apartment | Brightly Lit Reception Area | Fitted Semi Open Plan Kitchen With Integrated Appliances | 2 Well Equipped Double Bedrooms | Bespoke Bathroom & En-Suite Wet Room | EPC-B | Storage / Utility Area | Air Cooling, Underfloor Heating, Full Length Windows & Wood | Short Walk In To The City & Close To Spitalfields, Shoreditc | Moments From Aldgate East Tube & Walking Distance To Liverpo