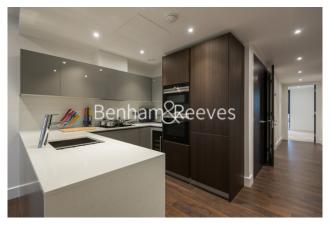

## **Property features**

Luxury 2 Bedroom Apartment | Brightly Lit Reception Area | Fitted Semi Open Plan Kitchen With Integrated Appliances | 2 Well Equipped Double Bedrooms | Bespoke Bathroom & En-Suite Wet Room | EPC-B | Storage / Utility Area | Air Cooling, Underfloor Heating, Full Length Windows & Wood | Short Walk In To The City & Close To Spitalfields, Shoreditc | Moments From Aldgate East Tube & Walking Distance To Liverpo