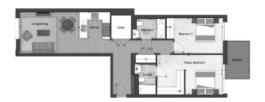

## **Goodmans Fields, Aldgate, E1**

£900 per week, £3,900 per month + fees

9th Floor

| Apartment Area     | 89.66 sq.m    | 965 sq.ft      |
|--------------------|---------------|----------------|
| Balcony Area       | 5.93 sq.m     | 64 sq.ft       |
| Kitchen            | 2.60m x 2.15m | 8'6" x 7'1"    |
| Living Room/Dining | 5.06m x 3.47m | 16'7" x 11'5'  |
| Master Bedroom     | 3.33m x 3.22m | 10'11" x 10'7" |
| Bedroom 2          | 4.78m x 2.96m | 15'8" x 9'9"   |
| Balcony            | 3.11m x 2.03m | 10'2" x 6'8"   |

White very attempt has been made to ensure the accuracy of the floor plan contained here, measurement of doors, vindows, come and any other items are approximated and no seponsibility in taken for any coomation, or mile attenuent. The plan is for illustrative purposes only and should be used as such by any prospective purchaser. The sendous, systems and applicaces shown have not been tested and no guarante as to the operations.