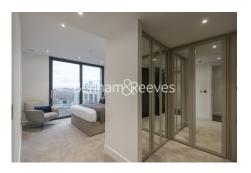

## **Property features**

Luxury 2 Bedroom Apartment | Brightly Lit Reception Area | Fitted Semi Open Plan Kitchen With Integrated Appliances | 2 Well Equipped Double Bedrooms | Bespoke Bathroom & En-Suite Wet Room | EPC-B | Storage / Utility Area | Air Cooling, Underfloor Heating, Full Length Windows & Wood | Short Walk In To The City & Close To Spitalfields, Shoreditc | Moments From Aldgate East Tube & Walking Distance To Liverpo