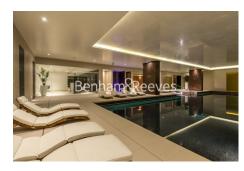

**Goodmans Fields, Aldgate, E1** 

£900 per week, £3,900 per month + fees

Spacious, furnished luxury apartment situated in a sought-after development boasting superb facilities. Ideally located within walking distance of The City, moments form Aldgate East Station and close to Liverpool Street Station.

## **Property features**

Luxury 2 Bedroom Apartment | Brightly Lit Reception Area | Fitted Semi Open Plan Kitchen With Integrated Appliances | 2 Well Equipped Double Bedrooms | Bespoke Bathroom & En-Suite Wet Room | EPC-B | Storage / Utility Area | Air Cooling, Underfloor Heating, Full Length Windows & Wood | Short Walk In To The City & Close To Spitalfields, Shoreditc | Moments From Aldgate East Tube & Walking Distance To Liverpo