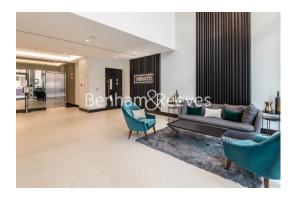

### **Property features**

Luxury Studio Apartment | Open Plan Reception With Juliet Balcony | Fitted Kitchen with Integrated Siemens Appliances | Separate Sleeping Area With Fitted Wardrobe | Bespoke Family Size Bathroom | EPC-B | Wood Floors, Full Length Windows & Underfloor Heating | Integrated Storage & Utility Spaces | 24hr Concierge, Residents Pool, Jacuzzi, Sauna & Steam Room | Moments From Aldgate East Underground Station