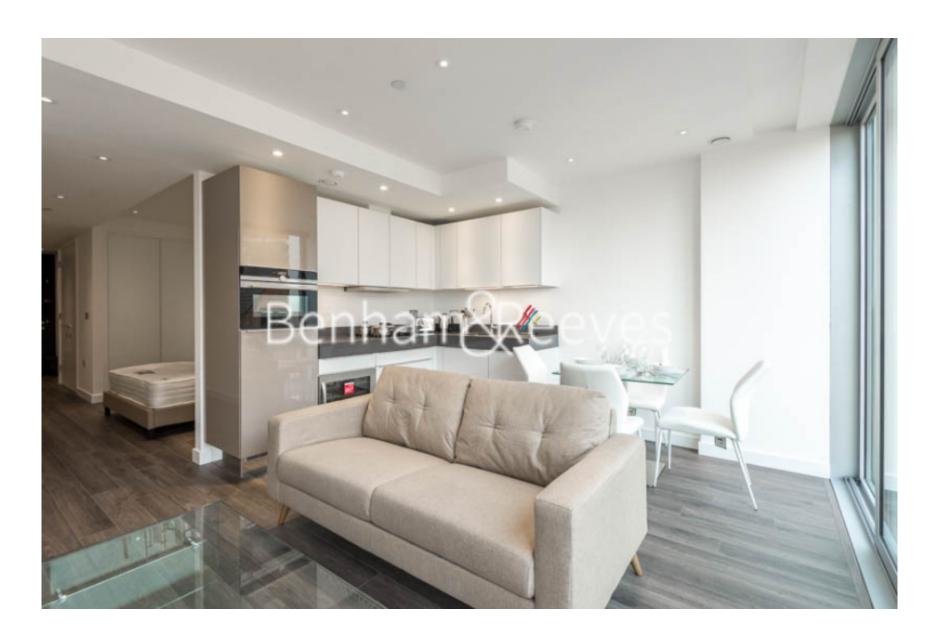

# ■ Studio ■ 1 Bathroom ■ Furnished

Luxury studio apartment situted in a popular, modern development in Aldgate. Located moments from the tube, within a short walk of The City and close to the amenities of Spitalfields & Shoreditch.

### **Property features**

Luxury Studio Apartment | Open Plan Reception With Juliet Balcony | Fitted Kitchen with Integrated Siemens Appliances | Separate Sleeping Area With Fitted Wardrobe | Bespoke Family Size Bathroom | EPC-B | Wood Floors, Full Length Windows & Underfloor Heating | Integrated Storage & Utility Spaces | 24hr Concierge, Residents Pool, Jacuzzi, Sauna & Steam Room | Moments From Aldgate East Underground Station