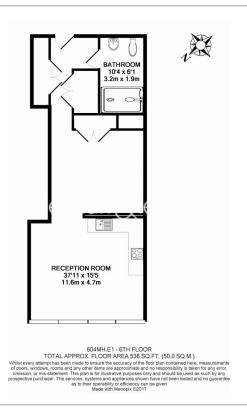

# ■ Studio ■ 1 Bathroom ■ Furnished

Luxury studio apartment situted in a popular, modern development in Aldgate. Located moments from the tube, within a short walk of The City and close to the amenities of Spitalfields & Shoreditch.

### **Property features**

Luxury Studio Apartment | Open Plan Reception With Juliet Balcony | Fitted Kitchen with Integrated Siemens Appliances | Separate Sleeping Area With Fitted Wardrobe | Bespoke Family Size Bathroom | EPC-B | Wood Floors, Full Length Windows & Underfloor Heating | Integrated Storage & Utility Spaces | 24hr Concierge, Residents Pool, Jacuzzi, Sauna & Steam Room | Moments From Aldgate East Underground Station