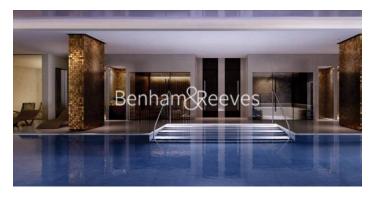

### **Property features**

Luxury Studio Apartment | Open Plan Reception With Juliet Balcony | Fitted Kitchen with Integrated Siemens Appliances | Separate Sleeping Area With Fitted Wardrobe | Bespoke Family Size Bathroom | EPC-B | Wood Floors, Full Length Windows & Underfloor Heating | Integrated Storage & Utility Spaces | 24hr Concierge, Residents Pool, Jacuzzi, Sauna & Steam Room | Moments From Aldgate East Underground Station