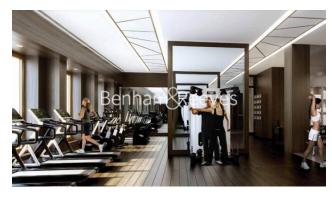

### **Property features**

Luxury Studio Apartment | Open Plan Reception With Juliet Balcony | Fitted Kitchen with Integrated Siemens Appliances | Separate Sleeping Area With Fitted Wardrobe | Bespoke Family Size Bathroom | EPC-B | Wood Floors, Full Length Windows & Underfloor Heating | Integrated Storage & Utility Spaces | 24hr Concierge, Residents Pool, Jacuzzi, Sauna & Steam Room | Moments From Aldgate East Underground Station