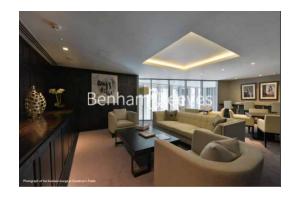

### **Property features**

Luxury Studio Apartment | Open Plan Reception With Juliet Balcony | Fitted Kitchen with Integrated Siemens Appliances | Separate Sleeping Area With Fitted Wardrobe | Bespoke Family Size Bathroom | EPC-B | Wood Floors, Full Length Windows & Underfloor Heating | Integrated Storage & Utility Spaces | 24hr Concierge, Residents Pool, Jacuzzi, Sauna & Steam Room | Moments From Aldgate East Underground Station