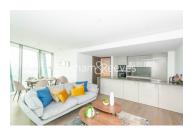

**Blackfriars Road, Southwark, SE1** 

£1,500 per week, £6,500 per month + fees

 ■ 2 Bedrooms
 ■ 2 Bathrooms
 ■ Furnished

Luxurious, large apartment set within a highly prestigious development on The Southbank. Located within a short walk of The City and easy reach of The West End and Canary Wharf.

## **Property features**

Two Bedroom luxury interior designed apartment | Large bedrooms with feature lighting and integrated storage | Underfloor heating & comfort cooling | Home automation - feature and mood lighting control | Wall mounted Sonos SoundBar system & flat screen TV | EPC-B | Residents pool and spa, gym, cinema and wine tasting room | Executive Lounge on 32nd floor with exceptional views | Sky garden & a dedicated 24h concierge | Moments from the Southbank, short walk to the City