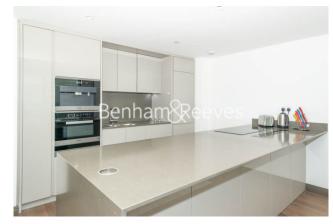

## **Property features**

Two Bedroom luxury interior designed apartment | Large bedrooms with feature lighting and integrated storage | Underfloor heating & comfort cooling | Home automation - feature and mood lighting control | Wall mounted Sonos SoundBar system & flat screen TV | EPC-B | Residents pool and spa, gym, cinema and wine tasting room | Executive Lounge on 32nd floor with exceptional views | Sky garden & a dedicated 24h concierge | Moments from the Southbank, short walk to the City