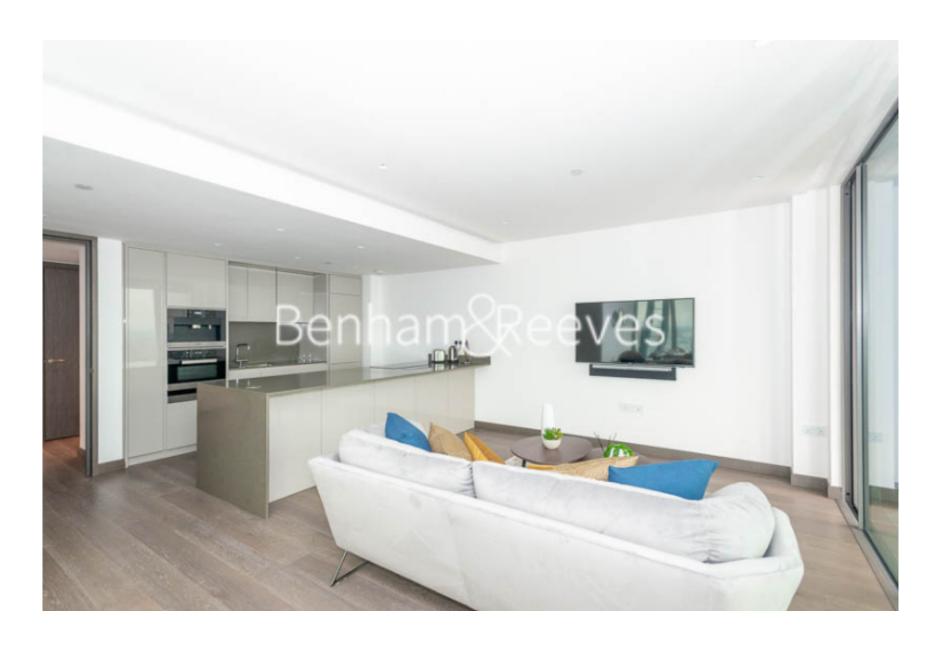

**Blackfriars Road, Southwark, SE1** 

£1,500 per week, £6,500 per month + fees

 ■ 2 Bedrooms
 ■ 2 Bathrooms
 ■ Furnished

Luxurious, large apartment set within a highly prestigious development on The Southbank. Located within a short walk of The City and easy reach of The West End and Canary Wharf.

## **Property features**

Two Bedroom luxury interior designed apartment | Large bedrooms with feature lighting and integrated storage | Underfloor heating & comfort cooling | Home automation - feature and mood lighting control | Wall mounted Sonos SoundBar system & flat screen TV | EPC-B | Residents pool and spa, gym, cinema and wine tasting room | Executive Lounge on 32nd floor with exceptional views | Sky garden & a dedicated 24h concierge | Moments from the Southbank, short walk to the City