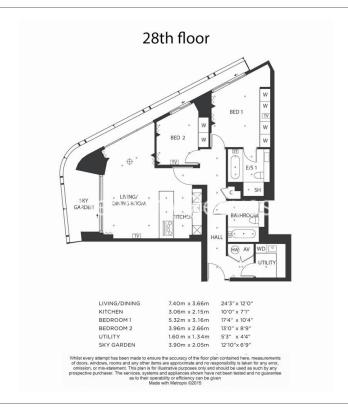

## **Property features**

Two Bedroom luxury interior designed apartment | Large bedrooms with feature lighting and integrated storage | Underfloor heating & comfort cooling | Home automation - feature and mood lighting control | Wall mounted Sonos SoundBar system & flat screen TV | EPC-B | Residents pool and spa, gym, cinema and wine tasting room | Executive Lounge on 32nd floor with exceptional views | Sky garden & a dedicated 24h concierge | Moments from the Southbank, short walk to the City