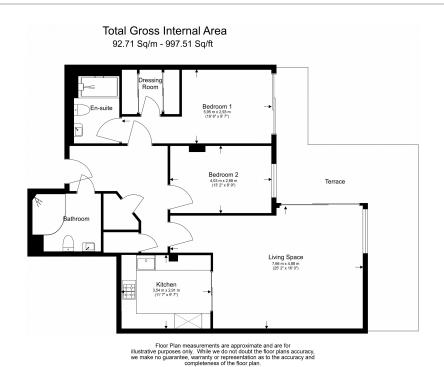

### **Property features**

2 Double Bedroom with Built-in Wardrobes(9th floor with Lift | 997 SQ FT and 1 parking space | Good Size Hallway / Ample Storage / Private Balcony | 24hr Concierge / Gym included | Open-Plan Kitchen Integrated with Well-Known Appliances | EPC-B | 2 Luxury Spacious Bathroom (1x En-Suite Shower &1x Bathroom) | Recently decorated | High quality Furnished | Moments to Imperial Wharf Station