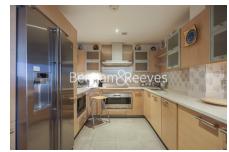

### **Property features**

2 Double Bedroom with Built-in Wardrobes(9th floor with Lift | 997 SQ FT and 1 parking space | Good Size Hallway / Ample Storage / Private Balcony | 24hr Concierge / Gym included | Open-Plan Kitchen Integrated with Well-Known Appliances | EPC-B | 2 Luxury Spacious Bathroom (1x En-Suite Shower &1x Bathroom) | Recently decorated | High quality Furnished | Moments to Imperial Wharf Station