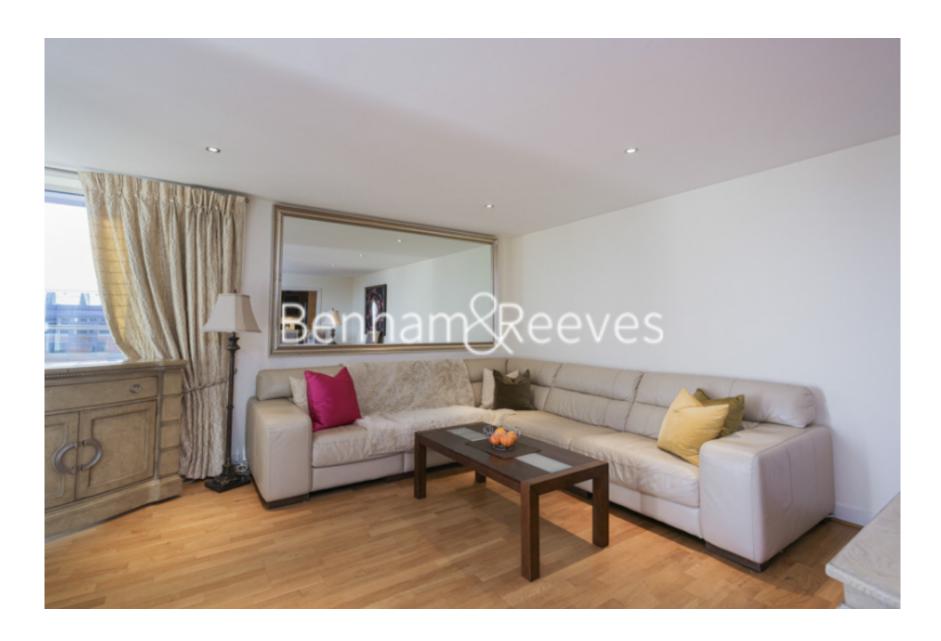

### **Property features**

2 Double Bedroom with Built-in Wardrobes(9th floor with Lift | 997 SQ FT and 1 parking space | Good Size Hallway / Ample Storage / Private Balcony | 24hr Concierge / Gym included | Open-Plan Kitchen Integrated with Well-Known Appliances | EPC-B | 2 Luxury Spacious Bathroom (1x En-Suite Shower &1x Bathroom) | Recently decorated | High quality Furnished | Moments to Imperial Wharf Station