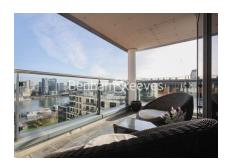

### **Property features**

2 Double Bedroom with Built-in Wardrobes(9th floor with Lift | 997 SQ FT and 1 parking space | Good Size Hallway / Ample Storage / Private Balcony | 24hr Concierge / Gym included | Open-Plan Kitchen Integrated with Well-Known Appliances | EPC-B | 2 Luxury Spacious Bathroom (1x En-Suite Shower &1x Bathroom) | Recently decorated | High quality Furnished | Moments to Imperial Wharf Station