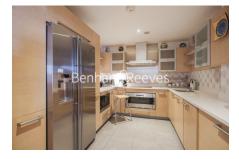

### **Property features**

2 Double Bedroom with Built-in Wardrobes(9th floor with Lift | 997 SQ FT and 1 parking space | Good Size Hallway / Ample Storage / Private Balcony | 24hr Concierge / Gym included | Open-Plan Kitchen Integrated with Well-Known Appliances | EPC-B | 2 Luxury Spacious Bathroom (1x En-Suite Shower &1x Bathroom) | Recently decorated | High quality Furnished | Moments to Imperial Wharf Station