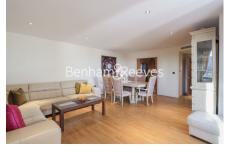

### **Property features**

2 Double Bedroom with Built-in Wardrobes(9th floor with Lift | 997 SQ FT and 1 parking space | Good Size Hallway / Ample Storage / Private Balcony | 24hr Concierge / Gym included | Open-Plan Kitchen Integrated with Well-Known Appliances | EPC-B | 2 Luxury Spacious Bathroom (1x En-Suite Shower &1x Bathroom) | Recently decorated | High quality Furnished | Moments to Imperial Wharf Station