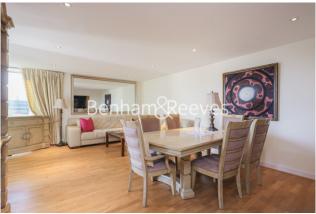

### **Property features**

2 Double Bedroom with Built-in Wardrobes(9th floor with Lift | 997 SQ FT and 1 parking space | Good Size Hallway / Ample Storage / Private Balcony | 24hr Concierge / Gym included | Open-Plan Kitchen Integrated with Well-Known Appliances | EPC-B | 2 Luxury Spacious Bathroom (1x En-Suite Shower &1x Bathroom) | Recently decorated | High quality Furnished | Moments to Imperial Wharf Station