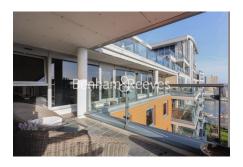

### **Property features**

2 Double Bedroom with Built-in Wardrobes(9th floor with Lift | 997 SQ FT and 1 parking space | Good Size Hallway / Ample Storage / Private Balcony | 24hr Concierge / Gym included | Open-Plan Kitchen Integrated with Well-Known Appliances | EPC-B | 2 Luxury Spacious Bathroom (1x En-Suite Shower &1x Bathroom) | Recently decorated | High quality Furnished | Moments to Imperial Wharf Station