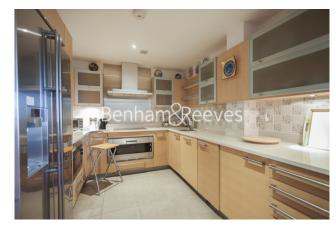

### **Property features**

2 Double Bedroom with Built-in Wardrobes(9th floor with Lift | 997 SQ FT and 1 parking space | Good Size Hallway / Ample Storage / Private Balcony | 24hr Concierge / Gym included | Open-Plan Kitchen Integrated with Well-Known Appliances | EPC-B | 2 Luxury Spacious Bathroom (1x En-Suite Shower &1x Bathroom) | Recently decorated | High quality Furnished | Moments to Imperial Wharf Station