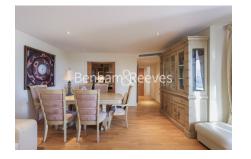

### **Property features**

2 Double Bedroom with Built-in Wardrobes(9th floor with Lift | 997 SQ FT and 1 parking space | Good Size Hallway / Ample Storage / Private Balcony | 24hr Concierge / Gym included | Open-Plan Kitchen Integrated with Well-Known Appliances | EPC-B | 2 Luxury Spacious Bathroom (1x En-Suite Shower &1x Bathroom) | Recently decorated | High quality Furnished | Moments to Imperial Wharf Station