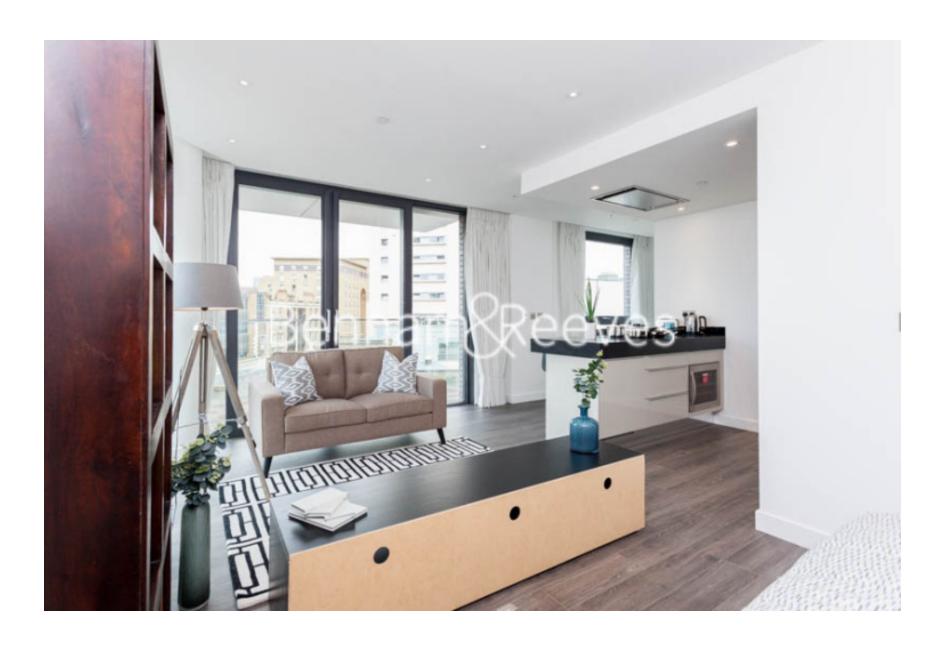

## ■ Studio ■ 1 Bathroom ■ Furnished

Luxury studio apartment within a prestigious development in Aldgate East, close to The City and easy reach of Central London. This beautifully finished apartment comes interior designed and benefits from superb resident only amenities.

### **Property features**

Luxury Studio Apartment | Open Plan Reception Area With Private Balcony | High Specification Kitchen With Siemens Appliances | Bespoke Bathroom With Walk In Shower | Excellent Integrated Storage | EPC-B | Underfloor Heating, Wood Floors & Full-Length Windows | Available Immediatley | Residents Only Pool, Spa, Gym, Cinema, Lounge, Gardens & 24h | Nearby Aldgate East (Underground) & Tower Gateway Stations