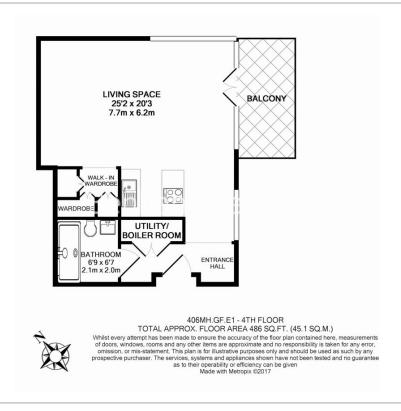

## ■ Studio ■ 1 Bathroom ■ Furnished

Luxury studio apartment within a prestigious development in Aldgate East, close to The City and easy reach of Central London. This beautifully finished apartment comes interior designed and benefits from superb resident only amenities.

### **Property features**

Luxury Studio Apartment | Open Plan Reception Area With Private Balcony | High Specification Kitchen With Siemens Appliances | Bespoke Bathroom With Walk In Shower | Excellent Integrated Storage | EPC-B | Underfloor Heating, Wood Floors & Full-Length Windows | Available Immediatley | Residents Only Pool, Spa, Gym, Cinema, Lounge, Gardens & 24h | Nearby Aldgate East (Underground) & Tower Gateway Stations