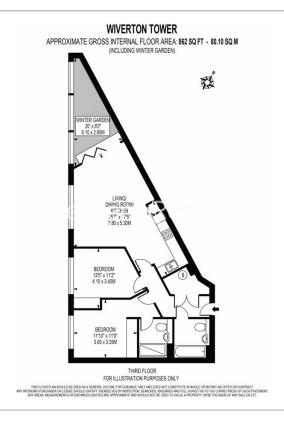

### **Property features**

Spacious Two Bedroom, Two Bathroom Apartment | Bright, Open Plan Reception with Winter Garden | Semi Open Plan Kitchen with Integrated Appliances | 2 Well Equipped Double Bedrooms | Bespoke En-suite & Main Bathroom | EPC-B | Underfloor Heating & Mood Light Settings Throughout | 24hr Concierge, Residents Fitness Suite & Roof Terrace | Short Walk into The City, Close to Shoreditch & Spitalfields | Moment's from Aldgate East Underground Station