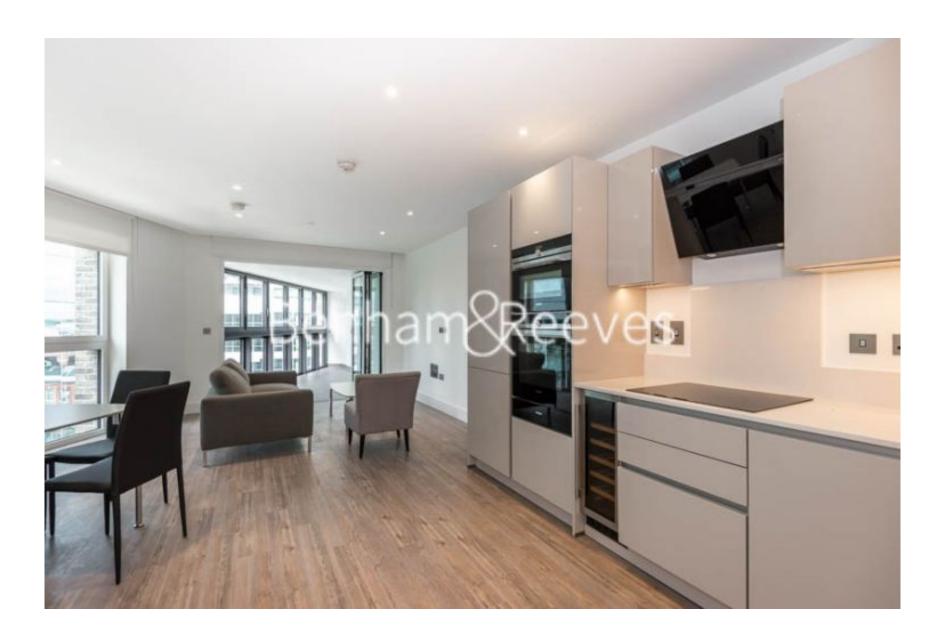

# ■ 2 Bedrooms ■ 2 Bathrooms ■ Furnished

Spacious apartment situated within a highly sought-after modern development in Aldgate. Located moments from The Underground, a short walk into The City and close to Brick Lane, Shoreditch and Spitalfields.

### **Property features**

Spacious Two Bedroom, Two Bathroom Apartment | Bright, Open Plan Reception with Winter Garden | Semi Open Plan Kitchen with Integrated Appliances | 2 Well Equipped Double Bedrooms | Bespoke En-suite & Main Bathroom | EPC-B | Underfloor Heating & Mood Light Settings Throughout | 24hr Concierge, Residents Fitness Suite & Roof Terrace | Short Walk into The City, Close to Shoreditch & Spitalfields | Moment's from Aldgate East Underground Station