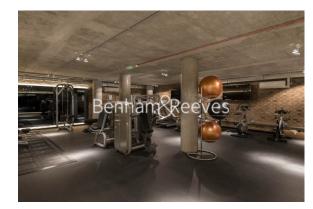

### **Property features**

Modern 2 Bedroom, 2 Bathroom Apartment | Open Plan Reception With Private Balcony | Fitted Kitchen With Integrated Appliances | 2 Well Equipped Double Bedrooms | Bespoke Bathroom & En Suite Shower Wetroom | EPC-B | Wood Floors With Underfloor Heating | Parking Available\* Upon Separate Negotiation\* | Short Walk Into The City, Shoreditch, Spitalfields & Brick L | Moments From Aldgate East Station