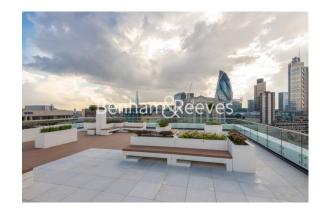

### **Property features**

Modern 2 Bedroom, 2 Bathroom Apartment | Open Plan Reception With Private Balcony | Fitted Kitchen With Integrated Appliances | 2 Well Equipped Double Bedrooms | Bespoke Bathroom & En Suite Shower Wetroom | EPC-B | Wood Floors With Underfloor Heating | Parking Available\* Upon Separate Negotiation\* | Short Walk Into The City, Shoreditch, Spitalfields & Brick L | Moments From Aldgate East Station