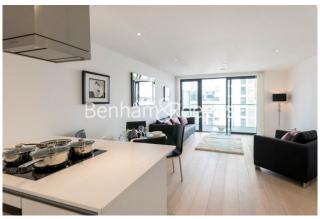

### **Property features**

Modern 2 Bedroom, 2 Bathroom Apartment | Open Plan Reception With Private Balcony | Fitted Kitchen With Integrated Appliances | 2 Well Equipped Double Bedrooms | Bespoke Bathroom & En Suite Shower Wetroom | EPC-B | Wood Floors With Underfloor Heating | Parking Available\* Upon Separate Negotiation\* | Short Walk Into The City, Shoreditch, Spitalfields & Brick L | Moments From Aldgate East Station