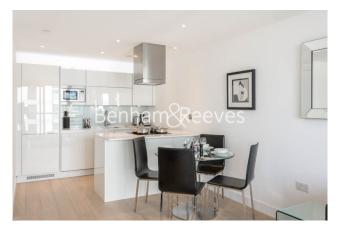

### **Property features**

Modern 2 Bedroom, 2 Bathroom Apartment | Open Plan Reception With Private Balcony | Fitted Kitchen With Integrated Appliances | 2 Well Equipped Double Bedrooms | Bespoke Bathroom & En Suite Shower Wetroom | EPC-B | Wood Floors With Underfloor Heating | Parking Available\* Upon Separate Negotiation\* | Short Walk Into The City, Shoreditch, Spitalfields & Brick L | Moments From Aldgate East Station