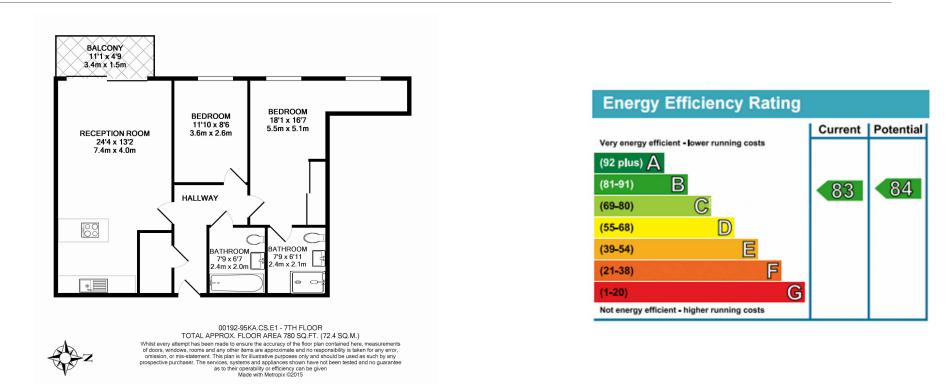

### **Property features**

Modern 2 Bedroom, 2 Bathroom Apartment | Open Plan Reception With Private Balcony | Fitted Kitchen With Integrated Appliances | 2 Well Equipped Double Bedrooms | Bespoke Bathroom & En Suite Shower Wetroom | EPC-B | Wood Floors With Underfloor Heating | Parking Available\* Upon Separate Negotiation\* | Short Walk Into The City, Shoreditch, Spitalfields & Brick L | Moments From Aldgate East Station