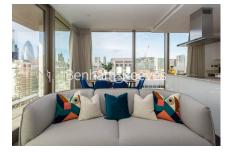

## **Property features**

Luxury Furnished 2 Bedroom Penthouse Apartment | Open Plan Reception / Living Area With Balcony | Interior Designed & Fully Equipped | Bespoke Fitted Kitchen With Integrated Siemens Appliances | Luxury Bathroom & En-Suite With Bespoke Vanity Counter | EPC-B | Luxury Bathroom with Bespoke Vanity Counter | Timber Floors, LED Mood Lighting, Underfloor Heating | 24 Hour Concierge | Nearby The City & Minutes From Tower Hill Underground Station