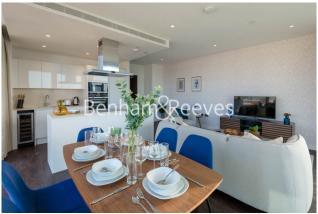

## **Property features**

Luxury Furnished 2 Bedroom Penthouse Apartment | Open Plan Reception / Living Area With Balcony | Interior Designed & Fully Equipped | Bespoke Fitted Kitchen With Integrated Siemens Appliances | Luxury Bathroom & En-Suite With Bespoke Vanity Counter | EPC-B | Luxury Bathroom with Bespoke Vanity Counter | Timber Floors, LED Mood Lighting, Underfloor Heating | 24 Hour Concierge | Nearby The City & Minutes From Tower Hill Underground Station