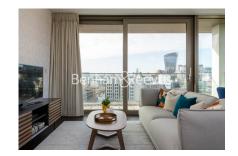

**Royal Mint Street, Aldgate, E1** 

£850 per week, £3,683 per month + fees

 ■ 2 Bedrooms
 ■ 1 Bathroom
 ■ Furnished

Luxury penthouse apartment situated within a prestigious development with state-of-the-art facilities in Aldgate. Located a short walk into The City and minutes from the DLR and London Underground.

## **Property features**

Luxury Furnished 2 Bedroom Penthouse Apartment | Open Plan Reception / Living Area With Balcony | Interior Designed & Fully Equipped | Bespoke Fitted Kitchen With Integrated Siemens Appliances | Luxury Bathroom & En-Suite With Bespoke Vanity Counter | EPC-B | Luxury Bathroom with Bespoke Vanity Counter | Timber Floors, LED Mood Lighting, Underfloor Heating | 24 Hour Concierge | Nearby The City & Minutes From Tower Hill Underground Station