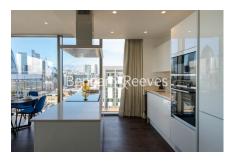

## **Property features**

Luxury Furnished 2 Bedroom Penthouse Apartment | Open Plan Reception / Living Area With Balcony | Interior Designed & Fully Equipped | Bespoke Fitted Kitchen With Integrated Siemens Appliances | Luxury Bathroom & En-Suite With Bespoke Vanity Counter | EPC-B | Luxury Bathroom with Bespoke Vanity Counter | Timber Floors, LED Mood Lighting, Underfloor Heating | 24 Hour Concierge | Nearby The City & Minutes From Tower Hill Underground Station