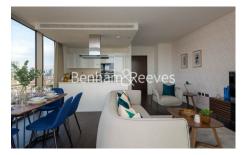

## **Property features**

Luxury Furnished 2 Bedroom Penthouse Apartment | Open Plan Reception / Living Area With Balcony | Interior Designed & Fully Equipped | Bespoke Fitted Kitchen With Integrated Siemens Appliances | Luxury Bathroom & En-Suite With Bespoke Vanity Counter | EPC-B | Luxury Bathroom with Bespoke Vanity Counter | Timber Floors, LED Mood Lighting, Underfloor Heating | 24 Hour Concierge | Nearby The City & Minutes From Tower Hill Underground Station