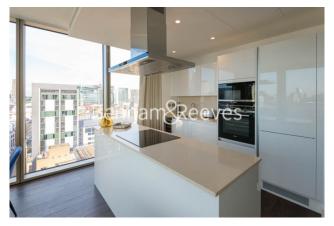

## **Property features**

Luxury Furnished 2 Bedroom Penthouse Apartment | Open Plan Reception / Living Area With Balcony | Interior Designed & Fully Equipped | Bespoke Fitted Kitchen With Integrated Siemens Appliances | Luxury Bathroom & En-Suite With Bespoke Vanity Counter | EPC-B | Luxury Bathroom with Bespoke Vanity Counter | Timber Floors, LED Mood Lighting, Underfloor Heating | 24 Hour Concierge | Nearby The City & Minutes From Tower Hill Underground Station