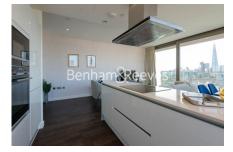

## **Property features**

Luxury Furnished 2 Bedroom Penthouse Apartment | Open Plan Reception / Living Area With Balcony | Interior Designed & Fully Equipped | Bespoke Fitted Kitchen With Integrated Siemens Appliances | Luxury Bathroom & En-Suite With Bespoke Vanity Counter | EPC-B | Luxury Bathroom with Bespoke Vanity Counter | Timber Floors, LED Mood Lighting, Underfloor Heating | 24 Hour Concierge | Nearby The City & Minutes From Tower Hill Underground Station