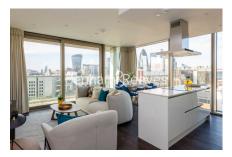

**Royal Mint Street, Aldgate, E1** 

£850 per week, £3,683 per month + fees

 ■ 2 Bedrooms
 ■ 1 Bathroom
 ■ Furnished

Luxury penthouse apartment situated within a prestigious development with state-of-the-art facilities in Aldgate. Located a short walk into The City and minutes from the DLR and London Underground.

## **Property features**

Luxury Furnished 2 Bedroom Penthouse Apartment | Open Plan Reception / Living Area With Balcony | Interior Designed & Fully Equipped | Bespoke Fitted Kitchen With Integrated Siemens Appliances | Luxury Bathroom & En-Suite With Bespoke Vanity Counter | EPC-B | Luxury Bathroom with Bespoke Vanity Counter | Timber Floors, LED Mood Lighting, Underfloor Heating | 24 Hour Concierge | Nearby The City & Minutes From Tower Hill Underground Station