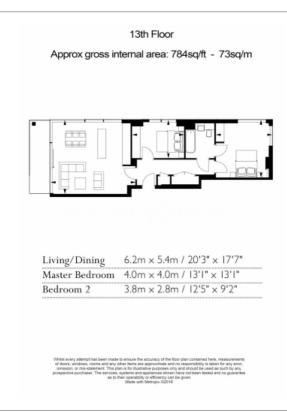

**Royal Mint Street, Aldgate, E1** 

£850 per week, £3,683 per month + fees

 ■ 2 Bedrooms
 ■ 1 Bathroom
 ■ Furnished

Luxury penthouse apartment situated within a prestigious development with state-of-the-art facilities in Aldgate. Located a short walk into The City and minutes from the DLR and London Underground.

## **Property features**

Luxury Furnished 2 Bedroom Penthouse Apartment | Open Plan Reception / Living Area With Balcony | Interior Designed & Fully Equipped | Bespoke Fitted Kitchen With Integrated Siemens Appliances | Luxury Bathroom & En-Suite With Bespoke Vanity Counter | EPC-B | Luxury Bathroom with Bespoke Vanity Counter | Timber Floors, LED Mood Lighting, Underfloor Heating | 24 Hour Concierge | Nearby The City & Minutes From Tower Hill Underground Station