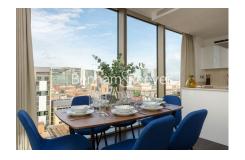

## **Property features**

Luxury Furnished 2 Bedroom Penthouse Apartment | Open Plan Reception / Living Area With Balcony | Interior Designed & Fully Equipped | Bespoke Fitted Kitchen With Integrated Siemens Appliances | Luxury Bathroom & En-Suite With Bespoke Vanity Counter | EPC-B | Luxury Bathroom with Bespoke Vanity Counter | Timber Floors, LED Mood Lighting, Underfloor Heating | 24 Hour Concierge | Nearby The City & Minutes From Tower Hill Underground Station