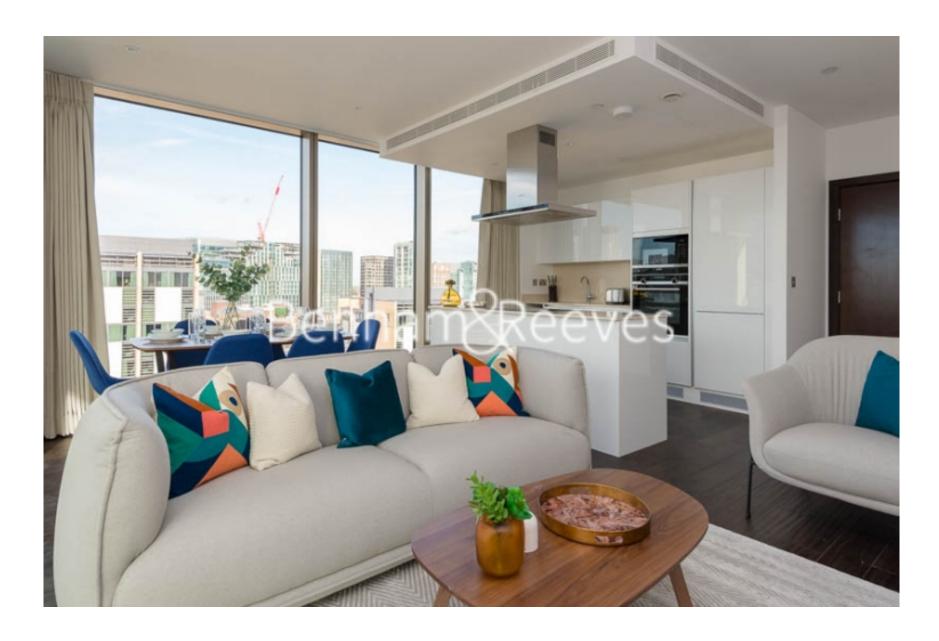

**Royal Mint Street, Aldgate, E1** 

£850 per week, £3,683 per month + fees

 ■ 2 Bedrooms
 ■ 1 Bathroom
 ■ Furnished

Luxury penthouse apartment situated within a prestigious development with state-of-the-art facilities in Aldgate. Located a short walk into The City and minutes from the DLR and London Underground.

## **Property features**

Luxury Furnished 2 Bedroom Penthouse Apartment | Open Plan Reception / Living Area With Balcony | Interior Designed & Fully Equipped | Bespoke Fitted Kitchen With Integrated Siemens Appliances | Luxury Bathroom & En-Suite With Bespoke Vanity Counter | EPC-B | Luxury Bathroom with Bespoke Vanity Counter | Timber Floors, LED Mood Lighting, Underfloor Heating | 24 Hour Concierge | Nearby The City & Minutes From Tower Hill Underground Station