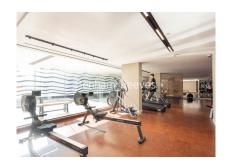

### **Property features**

Luxury 3 Bedroom Apartment | Open Plan Reception / Living Area with Private Balcony | Fitted Kitchen with Integrated Siemens Appliances | 3 Well Equipped Bedrooms | Bespoke Bathroom & En-Suite Shower Wet Room | EPC-B | Timber Floors, Underfloor Heating & Comfort Cooling Througho | 24hr Concierge, Residents Lounge, Pool, Jacuzzi & Gym | Residents Cinema, Games Room & Communal Terraces | Tower Hill (Underground), Tower Gateway (DLR)