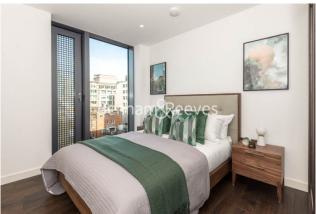

# ■ 3 Bedrooms □ 2 Bathrooms □ Furnished

Luxury large apartment situated within highly sought after, prestigious development in Aldgate, a short walk to The City and minutes from Tower Hill Underground and Tower Gateway DLR.

### **Property features**

Luxury 3 Bedroom Apartment | Open Plan Reception / Living Area with Private Balcony | Fitted Kitchen with Integrated Siemens Appliances | 3 Well Equipped Bedrooms | Bespoke Bathroom & En-Suite Shower Wet Room | EPC-B | Timber Floors, Underfloor Heating & Comfort Cooling Througho | 24hr Concierge, Residents Lounge, Pool, Jacuzzi & Gym | Residents Cinema, Games Room & Communal Terraces | Tower Hill (Underground), Tower Gateway (DLR)