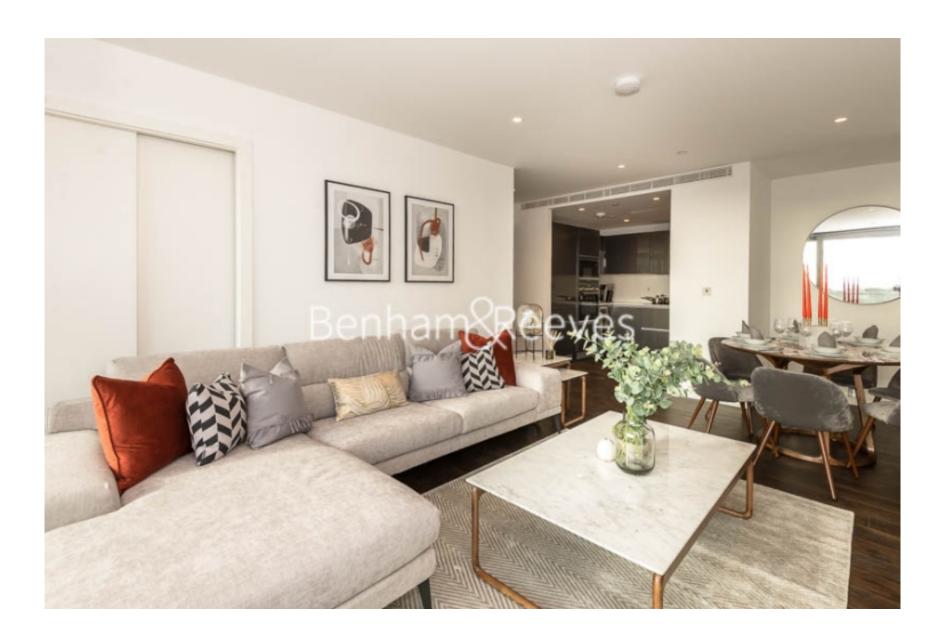

# ■ 3 Bedrooms □ 2 Bathrooms □ Furnished

Luxury large apartment situated within highly sought after, prestigious development in Aldgate, a short walk to The City and minutes from Tower Hill Underground and Tower Gateway DLR.

### **Property features**

Luxury 3 Bedroom Apartment | Open Plan Reception / Living Area with Private Balcony | Fitted Kitchen with Integrated Siemens Appliances | 3 Well Equipped Bedrooms | Bespoke Bathroom & En-Suite Shower Wet Room | EPC-B | Timber Floors, Underfloor Heating & Comfort Cooling Througho | 24hr Concierge, Residents Lounge, Pool, Jacuzzi & Gym | Residents Cinema, Games Room & Communal Terraces | Tower Hill (Underground), Tower Gateway (DLR)