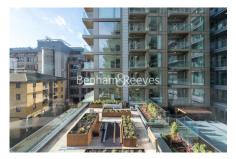

### **Property features**

Luxury 3 Bedroom Apartment | Open Plan Reception / Living Area with Private Balcony | Fitted Kitchen with Integrated Siemens Appliances | 3 Well Equipped Bedrooms | Bespoke Bathroom & En-Suite Shower Wet Room | EPC-B | Timber Floors, Underfloor Heating & Comfort Cooling Througho | 24hr Concierge, Residents Lounge, Pool, Jacuzzi & Gym | Residents Cinema, Games Room & Communal Terraces | Tower Hill (Underground), Tower Gateway (DLR)