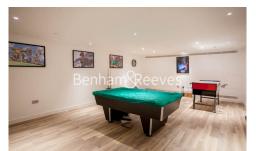

### **Property features**

Luxury 3 Bedroom Apartment | Open Plan Reception / Living Area with Private Balcony | Fitted Kitchen with Integrated Siemens Appliances | 3 Well Equipped Bedrooms | Bespoke Bathroom & En-Suite Shower Wet Room | EPC-B | Timber Floors, Underfloor Heating & Comfort Cooling Througho | 24hr Concierge, Residents Lounge, Pool, Jacuzzi & Gym | Residents Cinema, Games Room & Communal Terraces | Tower Hill (Underground), Tower Gateway (DLR)