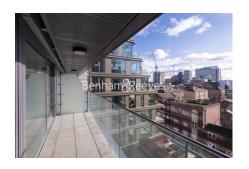

# ■ 3 Bedrooms □ 2 Bathrooms □ Furnished

Luxury large apartment situated within highly sought after, prestigious development in Aldgate, a short walk to The City and minutes from Tower Hill Underground and Tower Gateway DLR.

### **Property features**

Luxury 3 Bedroom Apartment | Open Plan Reception / Living Area with Private Balcony | Fitted Kitchen with Integrated Siemens Appliances | 3 Well Equipped Bedrooms | Bespoke Bathroom & En-Suite Shower Wet Room | EPC-B | Timber Floors, Underfloor Heating & Comfort Cooling Througho | 24hr Concierge, Residents Lounge, Pool, Jacuzzi & Gym | Residents Cinema, Games Room & Communal Terraces | Tower Hill (Underground), Tower Gateway (DLR)