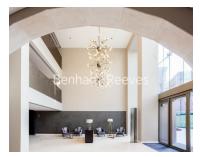

# ■ 3 Bedrooms □ 2 Bathrooms □ Furnished

Luxury large apartment situated within highly sought after, prestigious development in Aldgate, a short walk to The City and minutes from Tower Hill Underground and Tower Gateway DLR.

### **Property features**

Luxury 3 Bedroom Apartment | Open Plan Reception / Living Area with Private Balcony | Fitted Kitchen with Integrated Siemens Appliances | 3 Well Equipped Bedrooms | Bespoke Bathroom & En-Suite Shower Wet Room | EPC-B | Timber Floors, Underfloor Heating & Comfort Cooling Througho | 24hr Concierge, Residents Lounge, Pool, Jacuzzi & Gym | Residents Cinema, Games Room & Communal Terraces | Tower Hill (Underground), Tower Gateway (DLR)