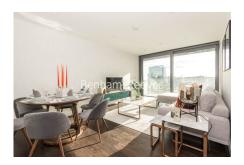

# ■ 3 Bedrooms □ 2 Bathrooms □ Furnished

Luxury large apartment situated within highly sought after, prestigious development in Aldgate, a short walk to The City and minutes from Tower Hill Underground and Tower Gateway DLR.

### **Property features**

Luxury 3 Bedroom Apartment | Open Plan Reception / Living Area with Private Balcony | Fitted Kitchen with Integrated Siemens Appliances | 3 Well Equipped Bedrooms | Bespoke Bathroom & En-Suite Shower Wet Room | EPC-B | Timber Floors, Underfloor Heating & Comfort Cooling Througho | 24hr Concierge, Residents Lounge, Pool, Jacuzzi & Gym | Residents Cinema, Games Room & Communal Terraces | Tower Hill (Underground), Tower Gateway (DLR)