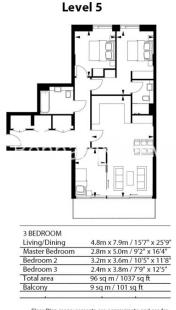

# Royal Mint Street, Aldgate, E1

£1,150 per week, £4,983 per month + fees

Floor Plan measurements are approximate and are for illustrative purposes only. While we do not doubt the floor plans accuracy, we make no guarantee, warranty or representation as to the accuracy and completeness of the floor plan.