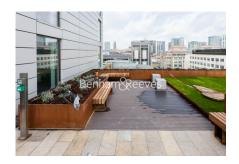

### **Property features**

Luxury 3 Bedroom Apartment | Open Plan Reception / Living Area with Private Balcony | Fitted Kitchen with Integrated Siemens Appliances | 3 Well Equipped Bedrooms | Bespoke Bathroom & En-Suite Shower Wet Room | EPC-B | Timber Floors, Underfloor Heating & Comfort Cooling Througho | 24hr Concierge, Residents Lounge, Pool, Jacuzzi & Gym | Residents Cinema, Games Room & Communal Terraces | Tower Hill (Underground), Tower Gateway (DLR)