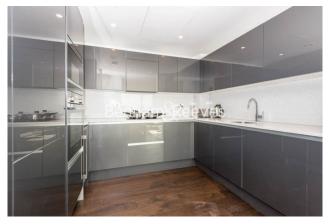

### **Property features**

Luxury 3 Bedroom Apartment | Open Plan Reception / Living Area with Private Balcony | Fitted Kitchen with Integrated Siemens Appliances | 3 Well Equipped Bedrooms | Bespoke Bathroom & En-Suite Shower Wet Room | EPC-B | Timber Floors, Underfloor Heating & Comfort Cooling Througho | 24hr Concierge, Residents Lounge, Pool, Jacuzzi & Gym | Residents Cinema, Games Room & Communal Terraces | Tower Hill (Underground), Tower Gateway (DLR)