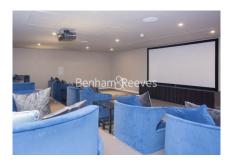

### **Property features**

Luxury 3 Bedroom Apartment | Open Plan Reception / Living Area with Private Balcony | Fitted Kitchen with Integrated Siemens Appliances | 3 Well Equipped Bedrooms | Bespoke Bathroom & En-Suite Shower Wet Room | EPC-B | Timber Floors, Underfloor Heating & Comfort Cooling Througho | 24hr Concierge, Residents Lounge, Pool, Jacuzzi & Gym | Residents Cinema, Games Room & Communal Terraces | Tower Hill (Underground), Tower Gateway (DLR)