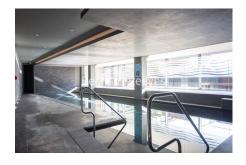

### **Property features**

Luxury 3 Bedroom Apartment | Open Plan Reception / Living Area with Private Balcony | Fitted Kitchen with Integrated Siemens Appliances | 3 Well Equipped Bedrooms | Bespoke Bathroom & En-Suite Shower Wet Room | EPC-B | Timber Floors, Underfloor Heating & Comfort Cooling Througho | 24hr Concierge, Residents Lounge, Pool, Jacuzzi & Gym | Residents Cinema, Games Room & Communal Terraces | Tower Hill (Underground), Tower Gateway (DLR)