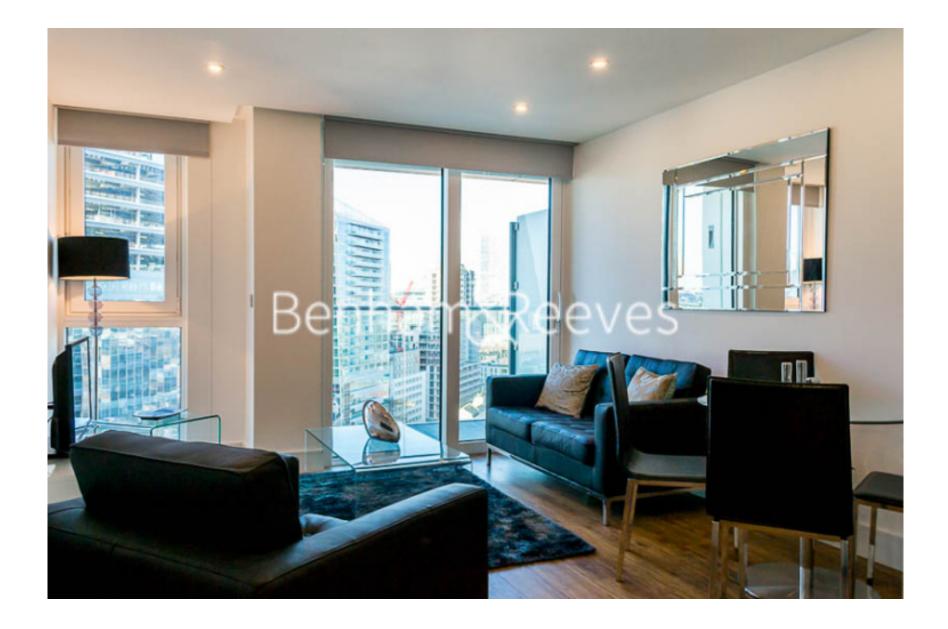

Alie Street, Aldgate East, E1

£575 per week, £2,492 per month + fees

### 🛋 1 Bedroom 🖼 1 Bathroom 🖽 Furnished

Stunning Luxury 16th floor apartment situated in a location on the fringes of The City and Tower Hill convenient for access to three underground stations, Shoreditch, Spitalfields Market and Brick Lane

### **Property features**

One Bedroom | One Bathroom | Reception | Furnished | Fitted Kitchen | EPC-B | Concierge | Underfloor Heating & Air Cooling | Walking Distance Of The City, Spitalfields & Shoreditch | Moments From Aldgate East Station