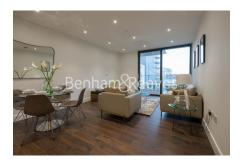

## **Property features**

Luxury 1071 Sq Ft Two Bedroom Apartment | Open Plan Reception Area With Private Balcony | Two Large Well Equipped Bedrooms | High Specification Kitchen With Siemens Appliances | Bespoke Bathroom & En-Suite | EPC-B | Storage / Utility Room | Residents Only Pool, Spa, Gym, Cinema, Lounge, Gardens | Short Walk In To The City & Close To Spitalfields | Nearby Aldgate East (Underground) & Tower Gateway (DLR)