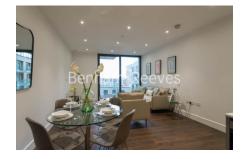

## **Property features**

Luxury 1071 Sq Ft Two Bedroom Apartment | Open Plan Reception Area With Private Balcony | Two Large Well Equipped Bedrooms | High Specification Kitchen With Siemens Appliances | Bespoke Bathroom & En-Suite | EPC-B | Storage / Utility Room | Residents Only Pool, Spa, Gym, Cinema, Lounge, Gardens | Short Walk In To The City & Close To Spitalfields | Nearby Aldgate East (Underground) & Tower Gateway (DLR)