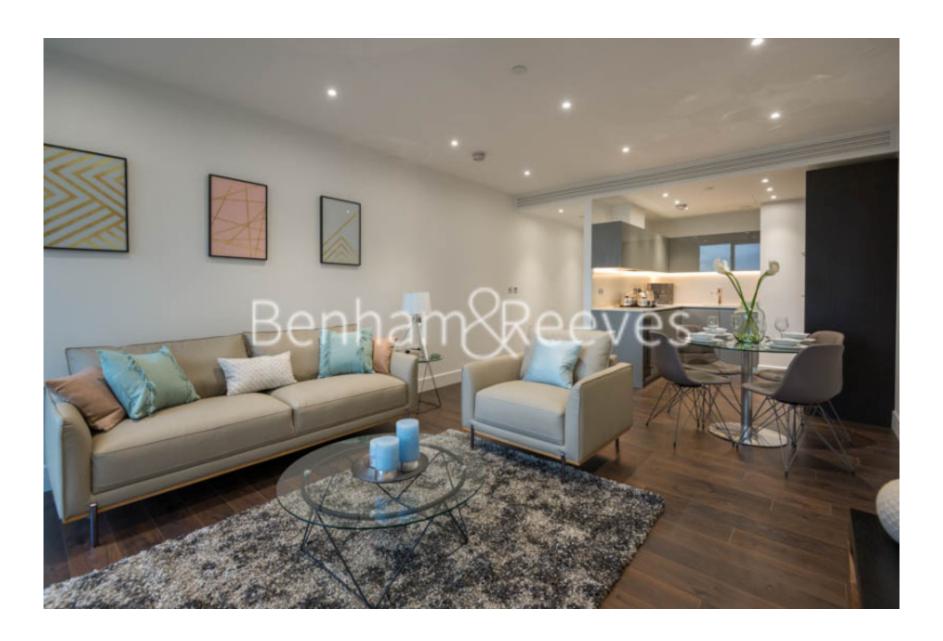

## **Property features**

Luxury 1071 Sq Ft Two Bedroom Apartment | Open Plan Reception Area With Private Balcony | Two Large Well Equipped Bedrooms | High Specification Kitchen With Siemens Appliances | Bespoke Bathroom & En-Suite | EPC-B | Storage / Utility Room | Residents Only Pool, Spa, Gym, Cinema, Lounge, Gardens | Short Walk In To The City & Close To Spitalfields | Nearby Aldgate East (Underground) & Tower Gateway (DLR)