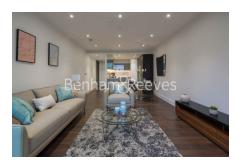

## **Property features**

Luxury 1071 Sq Ft Two Bedroom Apartment | Open Plan Reception Area With Private Balcony | Two Large Well Equipped Bedrooms | High Specification Kitchen With Siemens Appliances | Bespoke Bathroom & En-Suite | EPC-B | Storage / Utility Room | Residents Only Pool, Spa, Gym, Cinema, Lounge, Gardens | Short Walk In To The City & Close To Spitalfields | Nearby Aldgate East (Underground) & Tower Gateway (DLR)