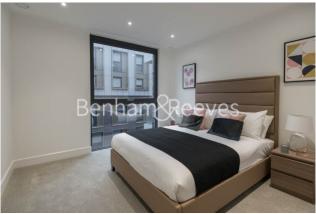

## **Property features**

Luxury 1071 Sq Ft Two Bedroom Apartment | Open Plan Reception Area With Private Balcony | Two Large Well Equipped Bedrooms | High Specification Kitchen With Siemens Appliances | Bespoke Bathroom & En-Suite | EPC-B | Storage / Utility Room | Residents Only Pool, Spa, Gym, Cinema, Lounge, Gardens | Short Walk In To The City & Close To Spitalfields | Nearby Aldgate East (Underground) & Tower Gateway (DLR)