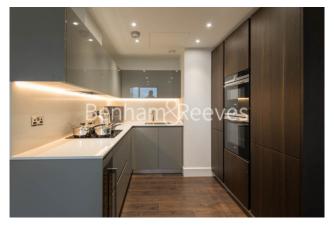

## **Property features**

Luxury 1071 Sq Ft Two Bedroom Apartment | Open Plan Reception Area With Private Balcony | Two Large Well Equipped Bedrooms | High Specification Kitchen With Siemens Appliances | Bespoke Bathroom & En-Suite | EPC-B | Storage / Utility Room | Residents Only Pool, Spa, Gym, Cinema, Lounge, Gardens | Short Walk In To The City & Close To Spitalfields | Nearby Aldgate East (Underground) & Tower Gateway (DLR)