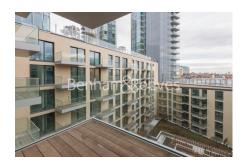

## **Property features**

Luxury 1071 Sq Ft Two Bedroom Apartment | Open Plan Reception Area With Private Balcony | Two Large Well Equipped Bedrooms | High Specification Kitchen With Siemens Appliances | Bespoke Bathroom & En-Suite | EPC-B | Storage / Utility Room | Residents Only Pool, Spa, Gym, Cinema, Lounge, Gardens | Short Walk In To The City & Close To Spitalfields | Nearby Aldgate East (Underground) & Tower Gateway (DLR)