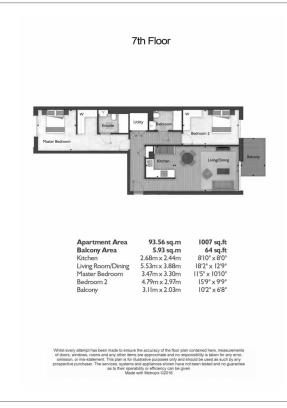

## **Property features**

Luxury 1071 Sq Ft Two Bedroom Apartment | Open Plan Reception Area With Private Balcony | Two Large Well Equipped Bedrooms | High Specification Kitchen With Siemens Appliances | Bespoke Bathroom & En-Suite | EPC-B | Storage / Utility Room | Residents Only Pool, Spa, Gym, Cinema, Lounge, Gardens | Short Walk In To The City & Close To Spitalfields | Nearby Aldgate East (Underground) & Tower Gateway (DLR)