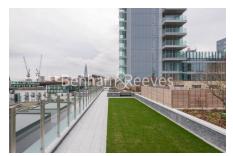

## **Property features**

Luxury 1071 Sq Ft Two Bedroom Apartment | Open Plan Reception Area With Private Balcony | Two Large Well Equipped Bedrooms | High Specification Kitchen With Siemens Appliances | Bespoke Bathroom & En-Suite | EPC-B | Storage / Utility Room | Residents Only Pool, Spa, Gym, Cinema, Lounge, Gardens | Short Walk In To The City & Close To Spitalfields | Nearby Aldgate East (Underground) & Tower Gateway (DLR)