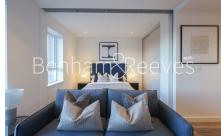

### 🛋 1 Bedroom 🖼 1 Bathroom 🖽 Furnished

Designer furnished, brand new 3rd floor Manhattan style apartment situated in an exciting development close to Wood Green station, Hornsey Station, and Alexandra Palace station.

### **Property features**

Brand New Manhattan Style Apartment | Furnished To Very High Standard | One Bedroom | Fully Fitted Modern Kitchen | Private Balcony | EPC-B | 24/7 Concierge | Close To Transport And Amenities | Gym Residence /Swimming Pool Expected To Complete In Summer | Wood Green, Hornsey, and Alexandra Palace Station