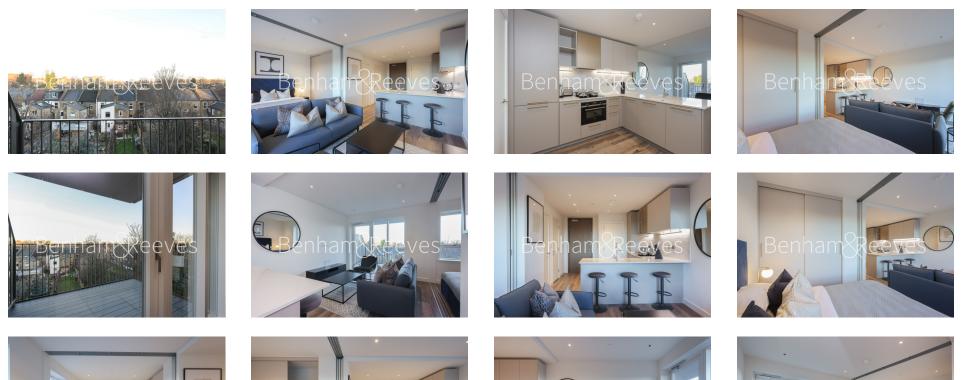

### 🛋 1 Bedroom 🖼 1 Bathroom 🖽 Furnished

Designer furnished, brand new 3rd floor Manhattan style apartment situated in an exciting development close to Wood Green station, Hornsey Station, and Alexandra Palace station.

### **Property features**

Brand New Manhattan Style Apartment | Furnished To Very High Standard | One Bedroom | Fully Fitted Modern Kitchen | Private Balcony | EPC-B | 24/7 Concierge | Close To Transport And Amenities | Gym Residence /Swimming Pool Expected To Complete In Summer | Wood Green, Hornsey, and Alexandra Palace Station