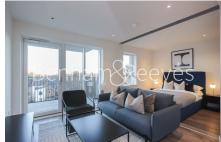

### 🛋 1 Bedroom 🖼 1 Bathroom 🖽 Furnished

Designer furnished, brand new 3rd floor Manhattan style apartment situated in an exciting development close to Wood Green station, Hornsey Station, and Alexandra Palace station.

### **Property features**

Brand New Manhattan Style Apartment | Furnished To Very High Standard | One Bedroom | Fully Fitted Modern Kitchen | Private Balcony | EPC-B | 24/7 Concierge | Close To Transport And Amenities | Gym Residence /Swimming Pool Expected To Complete In Summer | Wood Green, Hornsey, and Alexandra Palace Station