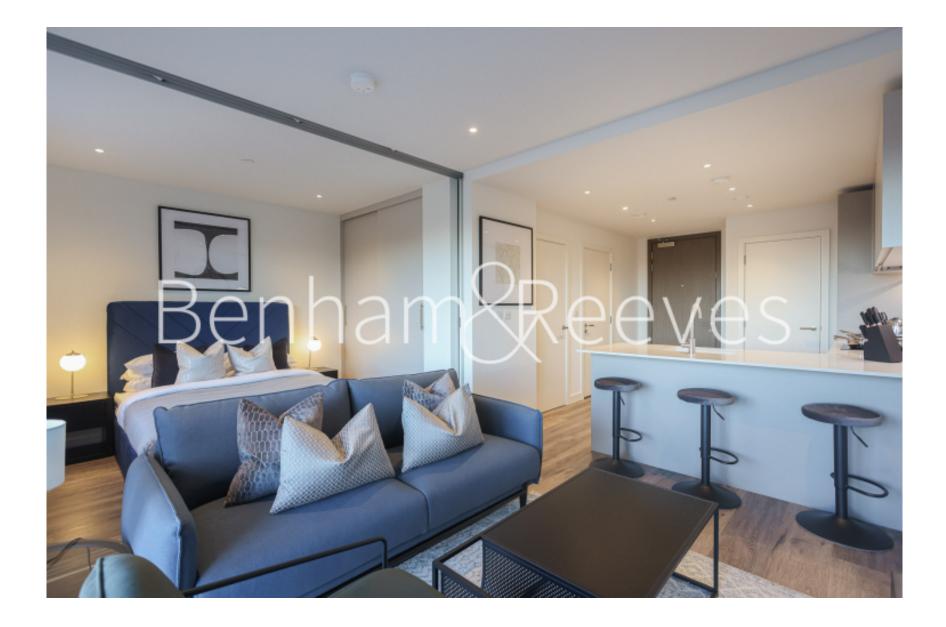

### 🛋 1 Bedroom 🖼 1 Bathroom 🖽 Furnished

Designer furnished, brand new 3rd floor Manhattan style apartment situated in an exciting development close to Wood Green station, Hornsey Station, and Alexandra Palace station.

### **Property features**

Brand New Manhattan Style Apartment | Furnished To Very High Standard | One Bedroom | Fully Fitted Modern Kitchen | Private Balcony | EPC-B | 24/7 Concierge | Close To Transport And Amenities | Gym Residence /Swimming Pool Expected To Complete In Summer | Wood Green, Hornsey, and Alexandra Palace Station