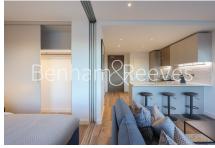

### 🛋 1 Bedroom 🖼 1 Bathroom 🖽 Furnished

Designer furnished, brand new 3rd floor Manhattan style apartment situated in an exciting development close to Wood Green station, Hornsey Station, and Alexandra Palace station.

### **Property features**

Brand New Manhattan Style Apartment | Furnished To Very High Standard | One Bedroom | Fully Fitted Modern Kitchen | Private Balcony | EPC-B | 24/7 Concierge | Close To Transport And Amenities | Gym Residence /Swimming Pool Expected To Complete In Summer | Wood Green, Hornsey, and Alexandra Palace Station