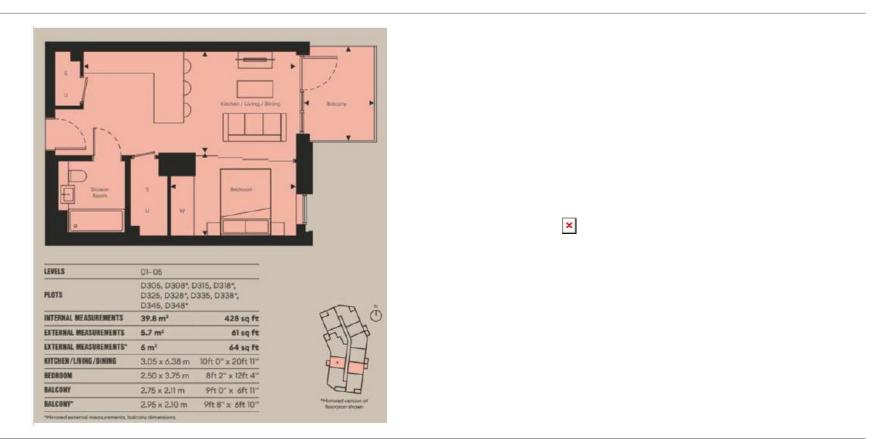

### 🛋 1 Bedroom 🖼 1 Bathroom 🖽 Furnished

Designer furnished, brand new 3rd floor Manhattan style apartment situated in an exciting development close to Wood Green station, Hornsey Station, and Alexandra Palace station.

### **Property features**

Brand New Manhattan Style Apartment | Furnished To Very High Standard | One Bedroom | Fully Fitted Modern Kitchen | Private Balcony | EPC-B | 24/7 Concierge | Close To Transport And Amenities | Gym Residence /Swimming Pool Expected To Complete In Summer | Wood Green, Hornsey, and Alexandra Palace Station