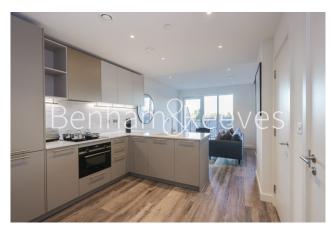

### **Property features**

Brand New Manhattan Style Apartment | Furnished To Very High Standard | One Bedroom | Fully Fitted Modern Kitchen | Private Balcony | EPC-B | 24/7 Concierge | Close To Transport And Amenities | Gym Residence /Swimming Pool Expected To Complete In Summer | Wood Green, Hornsey, and Alexandra Palace Station