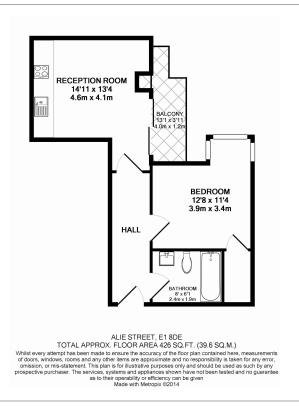

### **Property features**

Fully Equipped One Bedroom Apartment | Reception Area With Private Balcony | Fitted Open Plan Kitchen With Fully Integrated Appliances | Generously Sized Double Bedroom With Storage Room | Family Size Bathroom With Professionally Fitted Shower Attac | EPC-B | Full Length Windows & Underfloor Heating Throughouteating | Wooden Floors To Living Areas & Plush Carpet To Bedroom | Small Boutique Development With Communal Roof Terrace | Moments To Aldgate East Underground & Short Walk To Tower Ga