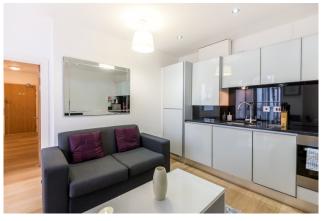

# **Lattice House, Alie Street, E1**

£500 per week, £2,167 per month + fees

■ 1 Bedroom ■ 1 Bathroom □ Furnished

Smart, contemporary apartment within a small boutique development on Alie Street minutes from Aldgate East station and just a short walk into The City.

### **Property features**

Fully Equipped One Bedroom Apartment | Reception Area With Private Balcony | Fitted Open Plan Kitchen With Fully Integrated Appliances | Generously Sized Double Bedroom With Storage Room | Family Size Bathroom With Professionally Fitted Shower Attac | EPC-B | Full Length Windows & Underfloor Heating Throughouteating | Wooden Floors To Living Areas & Plush Carpet To Bedroom | Small Boutique Development With Communal Roof Terrace | Moments To Aldgate East Underground & Short Walk To Tower Ga