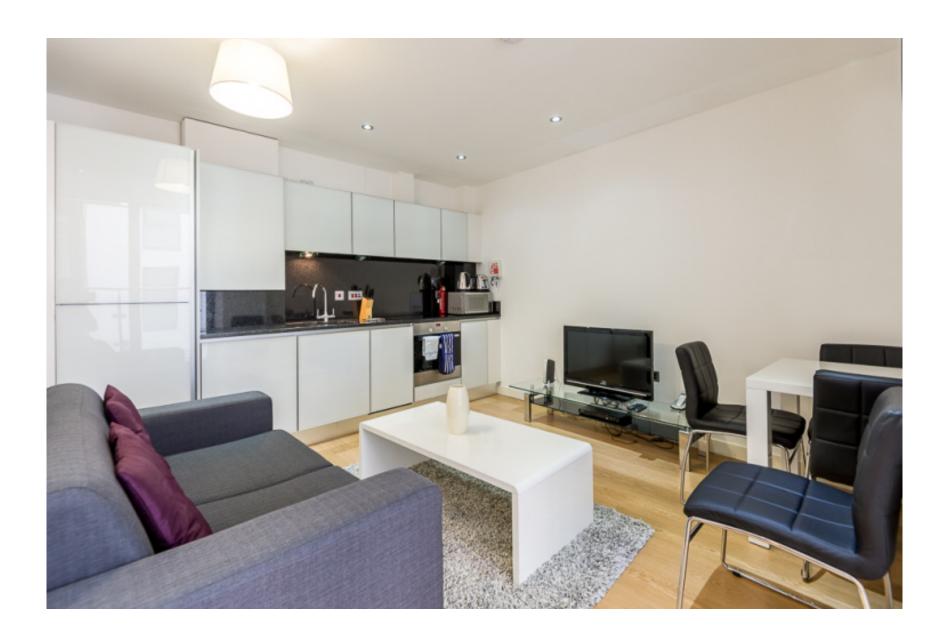

# **Lattice House, Alie Street, E1**

£500 per week, £2,167 per month + fees

■ 1 Bedroom ■ 1 Bathroom □ Furnished

Smart, contemporary apartment within a small boutique development on Alie Street minutes from Aldgate East station and just a short walk into The City.

### **Property features**

Fully Equipped One Bedroom Apartment | Reception Area With Private Balcony | Fitted Open Plan Kitchen With Fully Integrated Appliances | Generously Sized Double Bedroom With Storage Room | Family Size Bathroom With Professionally Fitted Shower Attac | EPC-B | Full Length Windows & Underfloor Heating Throughouteating | Wooden Floors To Living Areas & Plush Carpet To Bedroom | Small Boutique Development With Communal Roof Terrace | Moments To Aldgate East Underground & Short Walk To Tower Ga