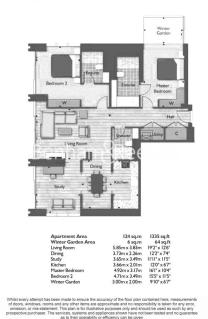

ies for residents, located moments form Aldgate East Station and easy reach of The City, Canary Wharf and the West Fnd.

Please **click here** for full detail

## **Property features**

Large Three Bedroom Apartment | Main Bathroom & En Suite Shower Wet Rooms | Interior Designed | Bright Reception | Fitted Kitchen With Siemens Appliances | EPC-B | 24-Hour Concierge | Residents Landscaped Sky Garden & Business Lounge | Momeants From The City & Easy Reach Of Canary Wharf | Aldgate East Station (Circle, District, Hammersmith & City)

For more information about this property, please call our Wapping branch on

020 7680 8900

































# Alie Street, Aldgate East, E1

£1,300 per week, £5,633 per month + fees

#### 9thFloor

Approx gross internal area: 1335sq/ft - 124sq/m





## London branches open six days a week Mon - Sat

Canary Wharf | City | Colindale | Dartmouth Park | Ealing | Fulham Hammersmith | Hampstead | Highgate | Hyde Park | Kensington | Kew Knightsbridge | Nine Elms | Shoreditch | Southall | Surrey Quays Wapping | Wembley | White City | Woolwich







### International offices

China | Hong Kong SAR | India | Indonesia | Qatar | Malaysia | Middle East | Pakistan Singapore | South Africa | Thailand | Turkey