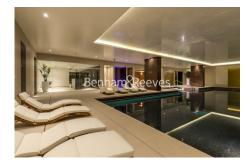

## **Property features**

Large Three Bedroom Apartment | Main Bathroom & En Suite Shower Wet Rooms | Interior Designed | Bright Reception | Fitted Kitchen With Siemens Appliances | EPC-B | 24-Hour Concierge | Residents Landscaped Sky Garden & Business Lounge | Momeants From The City & Easy Reach Of Canary Wharf | Aldgate East Station (Circle, District, Hammersmith & City)