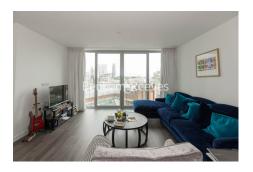

## **Property features**

Large Three Bedroom Apartment | Main Bathroom & En Suite Shower Wet Rooms | Interior Designed | Bright Reception | Fitted Kitchen With Siemens Appliances | EPC-B | 24-Hour Concierge | Residents Landscaped Sky Garden & Business Lounge | Momeants From The City & Easy Reach Of Canary Wharf | Aldgate East Station (Circle, District, Hammersmith & City)