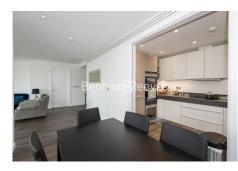

## **Property features**

Large Three Bedroom Apartment | Main Bathroom & En Suite Shower Wet Rooms | Interior Designed | Bright Reception | Fitted Kitchen With Siemens Appliances | EPC-B | 24-Hour Concierge | Residents Landscaped Sky Garden & Business Lounge | Momeants From The City & Easy Reach Of Canary Wharf | Aldgate East Station (Circle, District, Hammersmith & City)