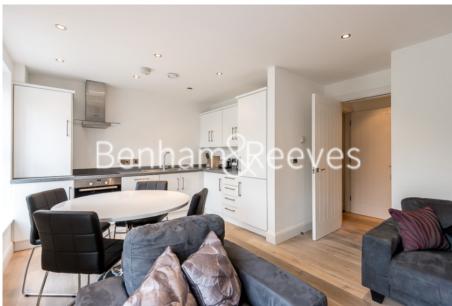

## **Property features**

Furnished One Bedroom Apartment | Bright Reception with Double Aspect Windows | Open Plan Kitchen with Integrated Appliances | Well Equipped Bedroom With Large Mirrored Fitted Wardrobe | Fully Tiled Modern Bathroom With large Vanity Mirror | EPC-C | Refurbished Period Building Conversion | Professionally Managed Property | Moments From Shops & Amenities of Aldgate East & Spitalfield | Short Walk To Aldgate, Aldgate East, Tower Hill Underground