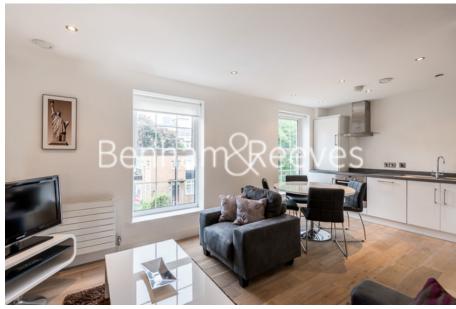

## **Property features**

Furnished One Bedroom Apartment | Bright Reception with Double Aspect Windows | Open Plan Kitchen with Integrated Appliances | Well Equipped Bedroom With Large Mirrored Fitted Wardrobe | Fully Tiled Modern Bathroom With large Vanity Mirror | EPC-C | Refurbished Period Building Conversion | Professionally Managed Property | Moments From Shops & Amenities of Aldgate East & Spitalfield | Short Walk To Aldgate, Aldgate East, Tower Hill Underground