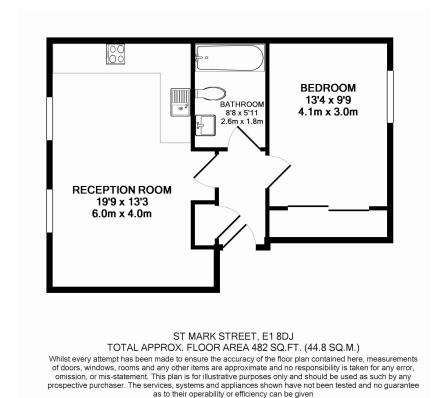

## **Property features**

Furnished One Bedroom Apartment | Bright Reception with Double Aspect Windows | Open Plan Kitchen with Integrated Appliances | Well Equipped Bedroom With Large Mirrored Fitted Wardrobe | Fully Tiled Modern Bathroom With large Vanity Mirror | EPC-C | Refurbished Period Building Conversion | Professionally Managed Property | Moments From Shops & Amenities of Aldgate East & Spitalfield | Short Walk To Aldgate, Aldgate East, Tower Hill Underground