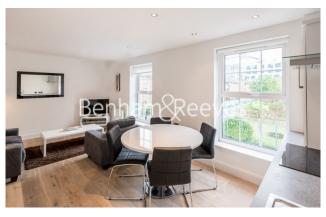

## **Property features**

Furnished One Bedroom Apartment | Bright Reception with Double Aspect Windows | Open Plan Kitchen with Integrated Appliances | Well Equipped Bedroom With Large Mirrored Fitted Wardrobe | Fully Tiled Modern Bathroom With large Vanity Mirror | EPC-C | Refurbished Period Building Conversion | Professionally Managed Property | Moments From Shops & Amenities of Aldgate East & Spitalfield | Short Walk To Aldgate, Aldgate East, Tower Hill Underground