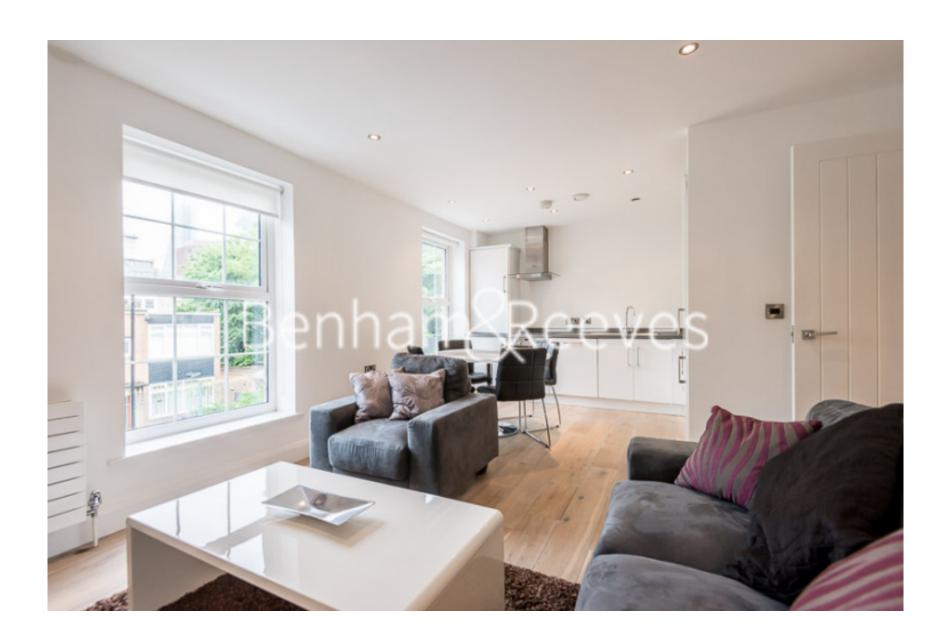

## **Property features**

Furnished One Bedroom Apartment | Bright Reception with Double Aspect Windows | Open Plan Kitchen with Integrated Appliances | Well Equipped Bedroom With Large Mirrored Fitted Wardrobe | Fully Tiled Modern Bathroom With large Vanity Mirror | EPC-C | Refurbished Period Building Conversion | Professionally Managed Property | Moments From Shops & Amenities of Aldgate East & Spitalfield | Short Walk To Aldgate, Aldgate East, Tower Hill Underground