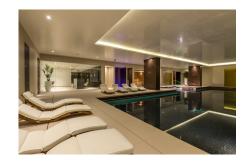

### **Property features**

Fully Equipped High Floor Luxury One Bedroom Apartment | Full Length Windows & Underfloor Heating Throughout | Bright Reception Area With Balcony Boasting Stunning Views | Open Plan Kitchen With Fully Integrated Appliances | Double Bedroom With Fitted Wardrobe & Electronic Window | EPC-B | Bespoke Bathroom With Mirrored Vanity Cabinets | Residents Pool, Spa, Gym, Cinema & 24hr Concierge | Walking Distance To The City, Easy Reach Of Canary Wharf | Moments From Aldgate East Tube & Tower Gateway DLR Station