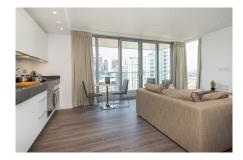

## 🛋 1 Bedroom 🛛 🛱 1 Bathroom 🕮 Furnished

Luxury high floor apartment within a highly sought-after development. Located moments from the tube, within a short walk of The City and easy reach of Canary Wharf & The West End.

### **Property features**

Fully Equipped High Floor Luxury One Bedroom Apartment | Full Length Windows & Underfloor Heating Throughout | Bright Reception Area With Balcony Boasting Stunning Views | Open Plan Kitchen With Fully Integrated Appliances | Double Bedroom With Fitted Wardrobe & Electronic Window | EPC-B | Bespoke Bathroom With Mirrored Vanity Cabinets | Residents Pool, Spa, Gym, Cinema & 24hr Concierge | Walking Distance To The City, Easy Reach Of Canary Wharf | Moments From Aldgate East Tube & Tower Gateway DLR Station