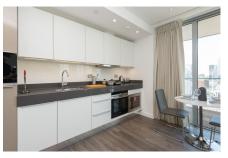

### **Property features**

Fully Equipped High Floor Luxury One Bedroom Apartment | Full Length Windows & Underfloor Heating Throughout | Bright Reception Area With Balcony Boasting Stunning Views | Open Plan Kitchen With Fully Integrated Appliances | Double Bedroom With Fitted Wardrobe & Electronic Window | EPC-B | Bespoke Bathroom With Mirrored Vanity Cabinets | Residents Pool, Spa, Gym, Cinema & 24hr Concierge | Walking Distance To The City, Easy Reach Of Canary Wharf | Moments From Aldgate East Tube & Tower Gateway DLR Station