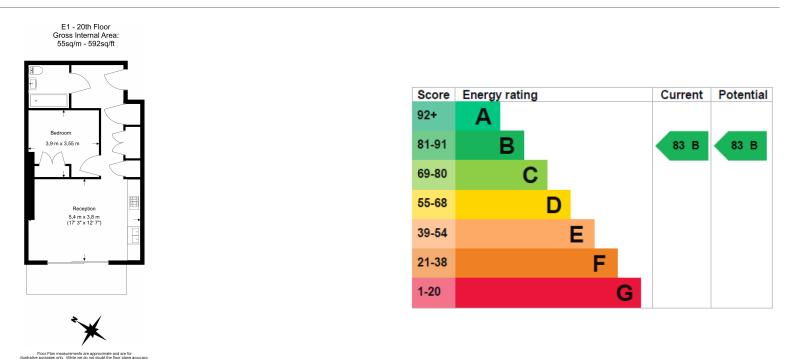

### **Property features**

Fully Equipped High Floor Luxury One Bedroom Apartment | Full Length Windows & Underfloor Heating Throughout | Bright Reception Area With Balcony Boasting Stunning Views | Open Plan Kitchen With Fully Integrated Appliances | Double Bedroom With Fitted Wardrobe & Electronic Window | EPC-B | Bespoke Bathroom With Mirrored Vanity Cabinets | Residents Pool, Spa, Gym, Cinema & 24hr Concierge | Walking Distance To The City, Easy Reach Of Canary Wharf | Moments From Aldgate East Tube & Tower Gateway DLR Station