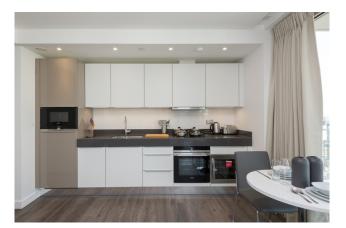

### **Property features**

Fully Equipped High Floor Luxury One Bedroom Apartment | Full Length Windows & Underfloor Heating Throughout | Bright Reception Area With Balcony Boasting Stunning Views | Open Plan Kitchen With Fully Integrated Appliances | Double Bedroom With Fitted Wardrobe & Electronic Window | EPC-B | Bespoke Bathroom With Mirrored Vanity Cabinets | Residents Pool, Spa, Gym, Cinema & 24hr Concierge | Walking Distance To The City, Easy Reach Of Canary Wharf | Moments From Aldgate East Tube & Tower Gateway DLR Station