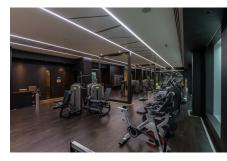

### **Property features**

Fully Equipped High Floor Luxury One Bedroom Apartment | Full Length Windows & Underfloor Heating Throughout | Bright Reception Area With Balcony Boasting Stunning Views | Open Plan Kitchen With Fully Integrated Appliances | Double Bedroom With Fitted Wardrobe & Electronic Window | EPC-B | Bespoke Bathroom With Mirrored Vanity Cabinets | Residents Pool, Spa, Gym, Cinema & 24hr Concierge | Walking Distance To The City, Easy Reach Of Canary Wharf | Moments From Aldgate East Tube & Tower Gateway DLR Station