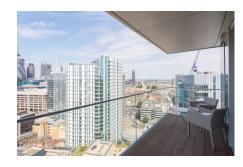

### **Property features**

Fully Equipped High Floor Luxury One Bedroom Apartment | Full Length Windows & Underfloor Heating Throughout | Bright Reception Area With Balcony Boasting Stunning Views | Open Plan Kitchen With Fully Integrated Appliances | Double Bedroom With Fitted Wardrobe & Electronic Window | EPC-B | Bespoke Bathroom With Mirrored Vanity Cabinets | Residents Pool, Spa, Gym, Cinema & 24hr Concierge | Walking Distance To The City, Easy Reach Of Canary Wharf | Moments From Aldgate East Tube & Tower Gateway DLR Station