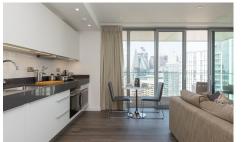

### **Property features**

Fully Equipped High Floor Luxury One Bedroom Apartment | Full Length Windows & Underfloor Heating Throughout | Bright Reception Area With Balcony Boasting Stunning Views | Open Plan Kitchen With Fully Integrated Appliances | Double Bedroom With Fitted Wardrobe & Electronic Window | EPC-B | Bespoke Bathroom With Mirrored Vanity Cabinets | Residents Pool, Spa, Gym, Cinema & 24hr Concierge | Walking Distance To The City, Easy Reach Of Canary Wharf | Moments From Aldgate East Tube & Tower Gateway DLR Station