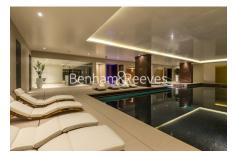

### **Property features**

Luxury 2 Bedroom Apartment | Brightly Lit Reception Area | Fitted Semi Open Plan Kitchen With Integrated Appliances | 2 Well Equipped Double Bedrooms | Bespoke Bathroom & En-Suite Wet Room | EPC-B | Storage / Utility Area | Air Cooling, Underfloor Heating, Full Length Windows & Wood | 24hr Concierge, Residents Gym, Pool, Spa, Cinema & Communal | Moments From Aldgate East Tube Station