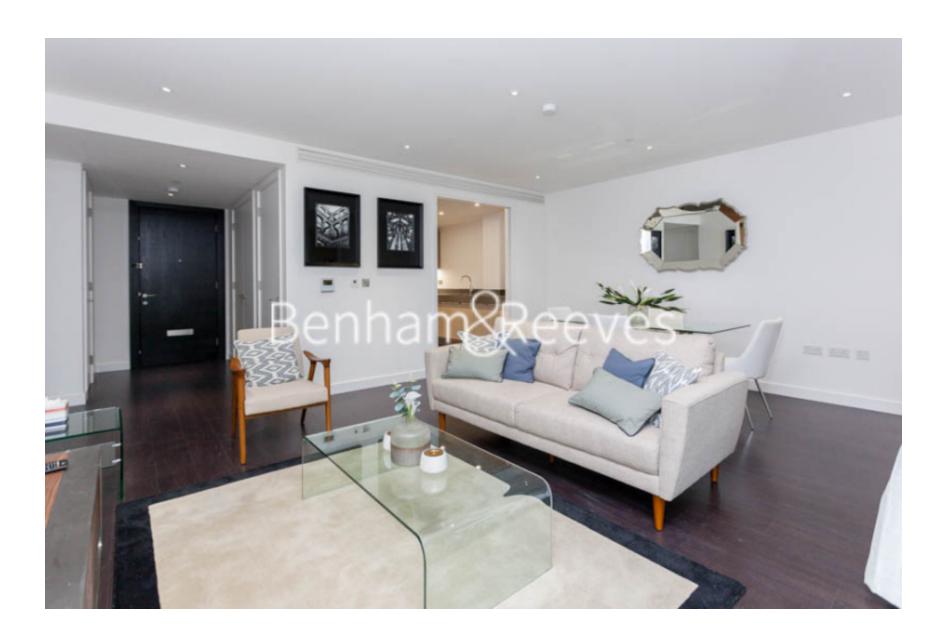

### **Property features**

Luxury 2 Bedroom Apartment | Brightly Lit Reception Area | Fitted Semi Open Plan Kitchen With Integrated Appliances | 2 Well Equipped Double Bedrooms | Bespoke Bathroom & En-Suite Wet Room | EPC-B | Storage / Utility Area | Air Cooling, Underfloor Heating, Full Length Windows & Wood | 24hr Concierge, Residents Gym, Pool, Spa, Cinema & Communal | Moments From Aldgate East Tube Station