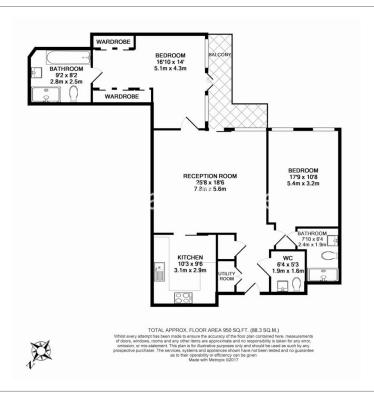

### **Property features**

Luxury 2 Bedroom Apartment | Brightly Lit Reception Area | Fitted Semi Open Plan Kitchen With Integrated Appliances | 2 Well Equipped Double Bedrooms | Bespoke Bathroom & En-Suite Wet Room | EPC-B | Storage / Utility Area | Air Cooling, Underfloor Heating, Full Length Windows & Wood | 24hr Concierge, Residents Gym, Pool, Spa, Cinema & Communal | Moments From Aldgate East Tube Station