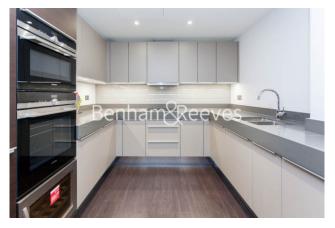

### **Property features**

Luxury 2 Bedroom Apartment | Brightly Lit Reception Area | Fitted Semi Open Plan Kitchen With Integrated Appliances | 2 Well Equipped Double Bedrooms | Bespoke Bathroom & En-Suite Wet Room | EPC-B | Storage / Utility Area | Air Cooling, Underfloor Heating, Full Length Windows & Wood | 24hr Concierge, Residents Gym, Pool, Spa, Cinema & Communal | Moments From Aldgate East Tube Station