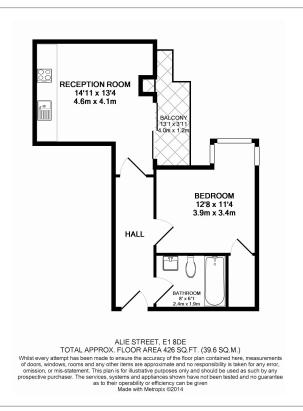

### **Property features**

Fully Equipped One Bedroom Apartment | Reception Area With Private Balcony | Fitted Open Plan Kitchen With Fully Integrated Appliances | Generously Sized Double Bedroom With Storage Room | Family Size Bathroom With Professionally Fitted Shower Attac | EPC-B | Full Length Windows & Underfloor Heating Throughouteating | Wooden Floors To Living Areas & Plush Carpet To Bedroom | Small Boutique Development With Communal Roof Terrace | Moments To Aldgate East Underground & Short Walk To Tower Ga