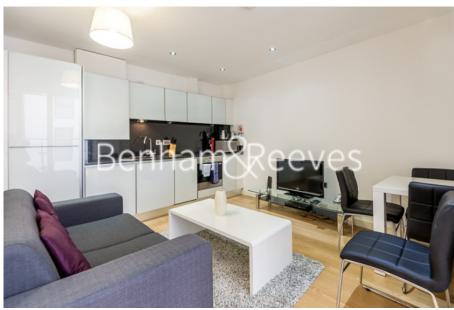

### **Property features**

Fully Equipped One Bedroom Apartment | Reception Area With Private Balcony | Fitted Open Plan Kitchen With Fully Integrated Appliances | Generously Sized Double Bedroom With Storage Room | Family Size Bathroom With Professionally Fitted Shower Attac | EPC-B | Full Length Windows & Underfloor Heating Throughouteating | Wooden Floors To Living Areas & Plush Carpet To Bedroom | Small Boutique Development With Communal Roof Terrace | Moments To Aldgate East Underground & Short Walk To Tower Ga