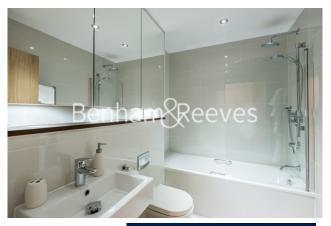

### **Property features**

Fully Equipped One Bedroom Apartment | Reception Area With Private Balcony | Fitted Open Plan Kitchen With Fully Integrated Appliances | Generously Sized Double Bedroom With Storage Room | Family Size Bathroom With Professionally Fitted Shower Attac | EPC-B | Full Length Windows & Underfloor Heating Throughouteating | Wooden Floors To Living Areas & Plush Carpet To Bedroom | Small Boutique Development With Communal Roof Terrace | Moments To Aldgate East Underground & Short Walk To Tower Ga