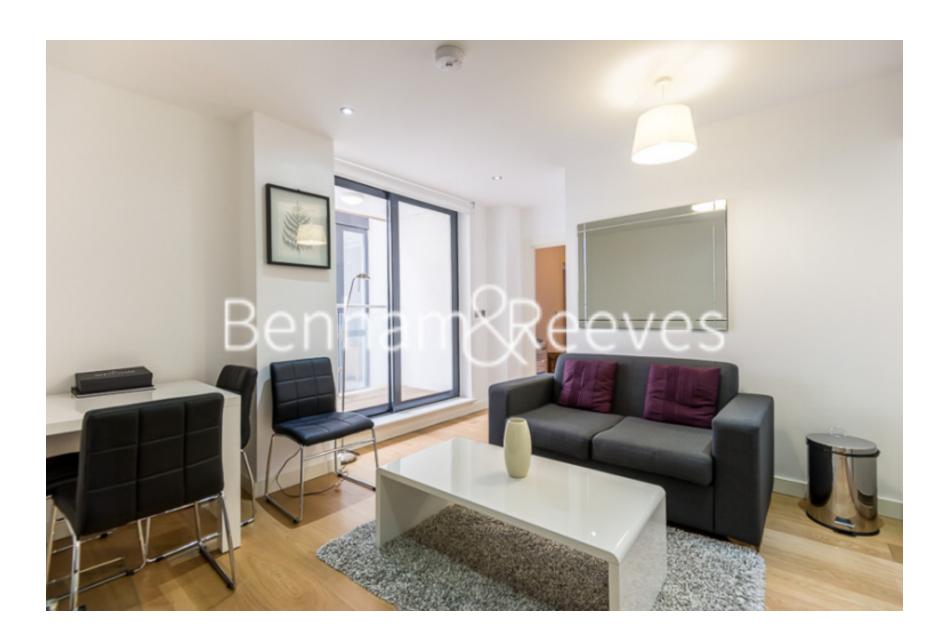

# **Lattice House, Alie Street, E1**

£530 per week, £2,297 per month + fees

■ 1 Bedroom ■ 1 Bathroom □ Furnished

Smart, contemporary apartment within a small boutique development on Alie Street minutes from Aldgate East station and just a short walk into The City.

### **Property features**

Fully Equipped One Bedroom Apartment | Reception Area With Private Balcony | Fitted Open Plan Kitchen With Fully Integrated Appliances | Generously Sized Double Bedroom With Storage Room | Family Size Bathroom With Professionally Fitted Shower Attac | EPC-B | Full Length Windows & Underfloor Heating Throughouteating | Wooden Floors To Living Areas & Plush Carpet To Bedroom | Small Boutique Development With Communal Roof Terrace | Moments To Aldgate East Underground & Short Walk To Tower Ga