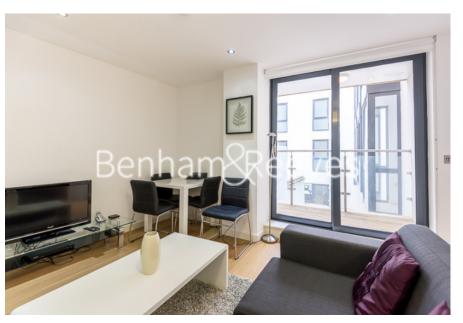

### **Property features**

Fully Equipped One Bedroom Apartment | Reception Area With Private Balcony | Fitted Open Plan Kitchen With Fully Integrated Appliances | Generously Sized Double Bedroom With Storage Room | Family Size Bathroom With Professionally Fitted Shower Attac | EPC-B | Full Length Windows & Underfloor Heating Throughouteating | Wooden Floors To Living Areas & Plush Carpet To Bedroom | Small Boutique Development With Communal Roof Terrace | Moments To Aldgate East Underground & Short Walk To Tower Ga