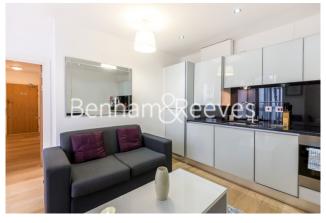

### **Property features**

Fully Equipped One Bedroom Apartment | Reception Area With Private Balcony | Fitted Open Plan Kitchen With Fully Integrated Appliances | Generously Sized Double Bedroom With Storage Room | Family Size Bathroom With Professionally Fitted Shower Attac | EPC-B | Full Length Windows & Underfloor Heating Throughouteating | Wooden Floors To Living Areas & Plush Carpet To Bedroom | Small Boutique Development With Communal Roof Terrace | Moments To Aldgate East Underground & Short Walk To Tower Ga